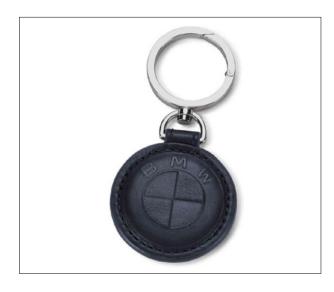

## **BMW KEYRING**

A beautiful, premium-quality leather keyring featuring our iconic BMW logo.

- Premium leather key ring in midnight blue with embossed BMW logo
- Smooth, premium leather front and durable metal hook
- High-class packaging box with lid and a tonal dust bag

| Material:   | Exterior: 100% cow leather; hook: metal; |
|-------------|------------------------------------------|
|             | cloth bag: 100% cotton                   |
| Dimensions: | W 4 cm                                   |
| Colour:     | Blue                                     |
| Made in:    | China                                    |
| Article:    | 80 27 5A5BF53                            |
|             |                                          |