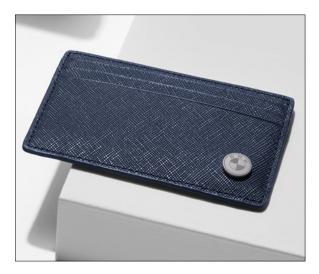

# **BMW CREDIT CARD HOLDER**

A sleek and elegant credit card holder that fits every pocket.

- Credit card holder in midnight blue featuring the BMW rivet logo
- Leather embossed in premium Saffiano look
- Sufficient storage space with six card slots and an additional pocket
- High-class-packaging box with lid and a tonal dust bag

| Material:   | Exterior: 100% cow leather; lining: 100% polyester; cloth bag: 100% cotton |
|-------------|----------------------------------------------------------------------------|
| Dimensions: | 7 cm × 11 cm                                                               |
| Colour:     | Blue                                                                       |
| Made in:    | China                                                                      |
| Article:    | 80 21 5A51741                                                              |