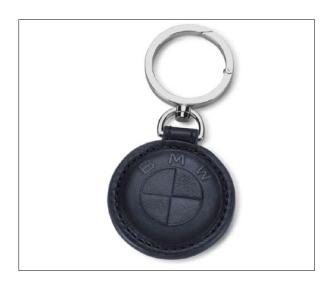

## **BMW KEYRING**

A beautiful, premium-quality leather keyring featuring our iconic BMW logo.

- Premium leather key ring in midnight blue with embossed BMW logo
- Smooth, premium leather front and durable metal hook
- High-class packaging box with lid and a tonal dust bag

| Material:   | Exterior: 100% cow leather; hook: metal; |
|-------------|------------------------------------------|
|             | cloth bag: 100% cotton                   |
| Dimensions: | W 4 cm                                   |
| Colour:     | Blue                                     |
| Made in:    | China                                    |
| Article:    | 80 27 5A5BF53                            |
|             |                                          |