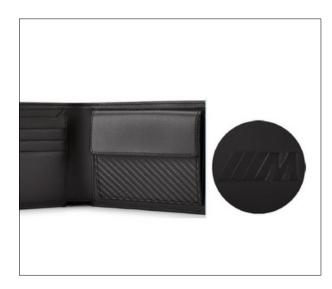

# BMW M WALLET WITH COIN POCKET

Classy leather BMW M wallet with eye-catching carbon detail.

- Small wallet in black featuring embossed M logo
- Made of premium cow leather and polyurethan foil with eye-catching carbon detail
- Featuring three M stripes
- Sufficient storage space with four card slots, a coin compartment, two pockets and a general compartment
- High-class-packaging box with lid and a tonal dust bag

| xterior: 100% cow leather; interior: 100% |
|-------------------------------------------|
| ow leather and carbon fibre; lining: 100% |
| ylon; cloth bag: 100% cotton              |
| losed W 12 cm × H 9.4 cm                  |
| Black                                     |
| Made in Italy' embossed in the leather    |
| 0 21 5A51743                              |
|                                           |