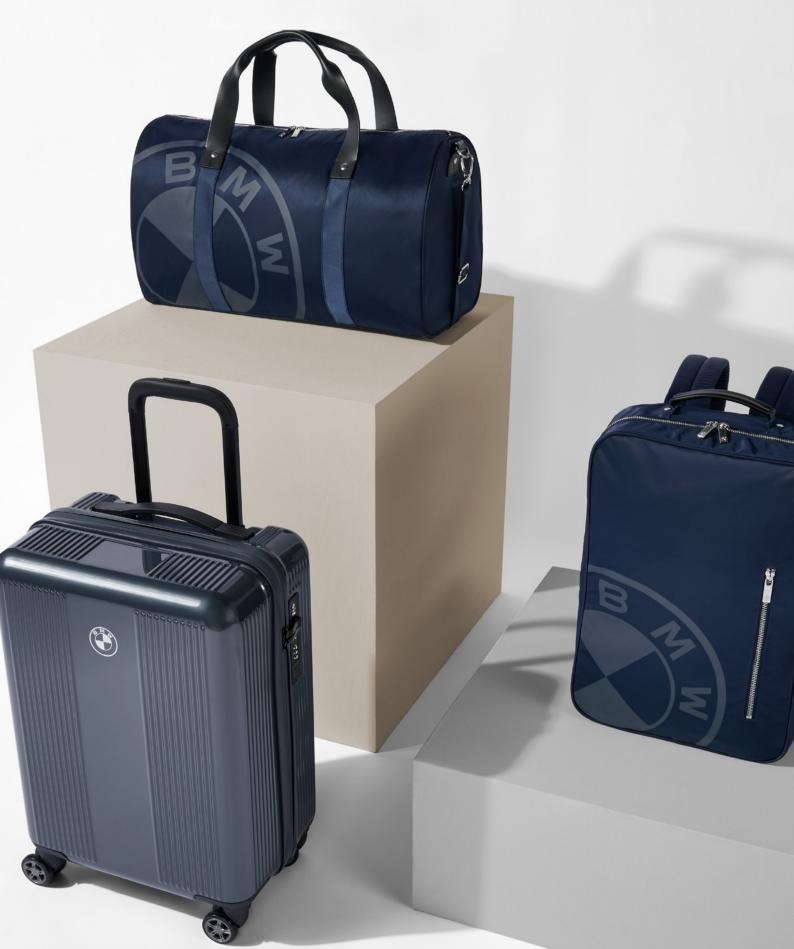

### **BMW DUFFLE BAG MODERN**

A modern yet classic duffle bag in premium BMW quality, perfect for travelling.

- Classic duffle bag in blue featuring oversized, tonal BMW logo on the front
- Premium shell fabric made of 100% recycled nylon, body straps in matching colour
- Orange lining in contrast to blue shell fabric, made of 100% recycled polyester
- Black leather handle straps with coated edges
- Maximum durability thanks to leather patch on each side, featuring a metal D-ring for fixture of the shoulder strap
- Featuring open pocket with leather binding in the back
- Easy attachment to hard-case luggage thanks to zip on the bottom of the open pocket in the back
- Opens and closes effortlessly because of shiny-silver, two-way TAIHING zip
- Zip puller featuring embossed BMW logo
- Ultimate comfort thanks to detachable, adjustable webbed shoulder strap in tonal colour
- Bottom panel featuring metal feet
- Sufficient storage space thanks to zip pocket, a short webbed loop with key ring and two open pockets on the inside

### **BMW BACKPACK MODERN**

A stylish, branded BMW backpack is the perfect companion for every day.

- Modern backpack in blue featuring tonal, oversized BMW logo on the front
- Premium shell fabric made of 100% recycled nylon
- Orange lining in contrast to blue shell fabric, made of 100% recycled polyester
- Top handle made of black leather
- Easy-to-open main compartment and front pocket thanks to shiny-silver metal TAIHING zip
- Zip pullers featuring embossed BMW logo
- Maximum comfort thanks to padded, tonal shoulder straps and back panel
- Fixture of shoulder straps finished with premium black leather
- Sufficient storage space thanks to two open pockets, a zip pocket, four small open pockets
- as well as a padded compartment for a laptop on the inside

#### **BMW BOARDCASE**

An elegant and durable carry-on suitcase featuring the BMW logo.

- Grey carry-on suitcase with BMW logo branding on the front
- Durable shell made of 100% pure polycarbonate
- Blue lining made of 100% recycled polyester
- Water-repellent, tonal, coated zip on the main compartment for effortless opening and closing
- Plain, matt-black zip puller
- Convenient top handle in black
- Integrated, adjustable trolley system in black
- Belongings are safe thanks to integrated, black TSA lock on the side
- Interior featuring a mesh zip compartment on one side and compression straps on the other
- Compression straps with black FIDLOCK® flat buckle and round BMW logo
- Four 360° dual silent wheels with customised rim in M design
- Non-woven drawstring duster