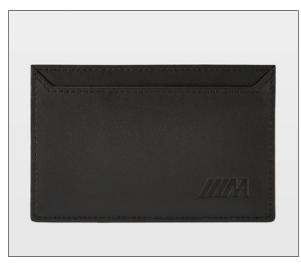

## **BMW M CREDIT CARD HOLDER**

Premium BMW M credit card holder with eye-catching carbon detail.

- Credit card holder in black with embossed M logo
- Made of premium cow leather and polyurethan foil with eye-catching carbon detail
- Featuring three M stripes
- Sufficient storage space with four card slots and additional pocket
- High-class-packaging box with lid and a tonal dust bag