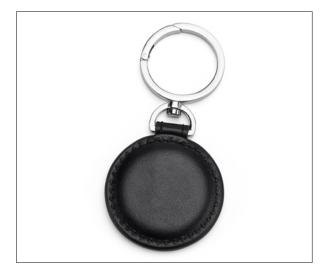

## **BMW KEYRING**

A beautiful, premium-quality leather keyring featuring our iconic BMW logo.

- Premium leather key ring in midnight blue with embossed BMW logo
- Smooth, premium leather front and durable metal hook
- High-class packaging box with lid and a tonal dust bag

| Material:   | Exterior: 100% cow leather; hook: metal; |
|-------------|------------------------------------------|
|             | cloth bag: 100% cotton                   |
| Dimensions: | W 4 cm                                   |
| Colour:     | Blue                                     |
| Made in:    | China                                    |
| Article:    | 80 27 5A5BF53                            |
|             |                                          |