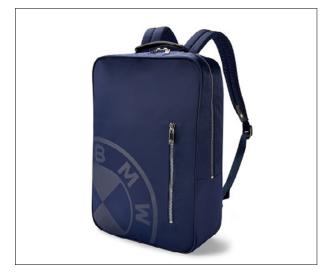

### **BMW BACKPACK MODERN**

A stylish, branded BMW backpack is the perfect companion for every day.

- Modern backpack in blue featuring tonal, oversized BMW logo on the front
- Premium shell fabric made of 100% recycled nylon
- Orange lining in contrast to blue shell fabric, made of 100% recycled polyester
- Top handle made of black leather
- Easy-to-open main compartment and front pocket thanks to shiny-silver metal TAIHING zip
- Zip pullers featuring embossed BMW logo
- Maximum comfort thanks to padded, tonal shoulder straps and back panel
- Fixture of shoulder straps finished with premium black leather
- Sufficient storage space thanks to two open pockets, a zip pocket, four small open pockets
- as well as a padded compartment for a laptop on the inside

| Material:   | Shell fabric: 100% recycled nylon; lining: |
|-------------|--------------------------------------------|
|             | 100% recycled polyester; leather           |
|             | components: 100% cow leather               |
| Dimensions: | 29 cm (L) × 56 cm (H) × 14 cm (W)          |
| Colour:     | Blue                                       |
| Article:    | 80 22 5A51732                              |