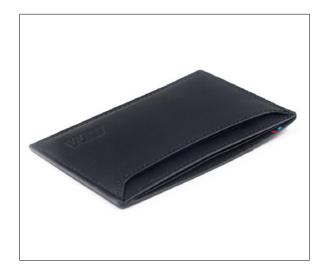

### **BMW WALLET HORIZONTAL**

A stylish yet elegant premium wallet.

- Wallet in midnight blue featuring the BMW rivet logo and a durable YKK zip
- Leather with premium Saffiano embossing and a tonal satinated inner lining
- Sufficient storage space with three compartments, twelve card slots and a coin pocket featuring a YKK zip and the BMW word mark
- High-class-packaging box with lid and a tonal dust bag