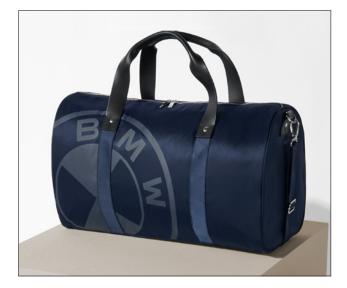

### **BMW DUFFLE BAG MODERN**

A modern yet classic duffle bag in premium BMW quality, perfect for travelling.

- Classic duffle bag in blue featuring oversized, tonal BMW logo on the front
- Premium shell fabric made of 100% recycled nylon, body straps in matching colour
- Orange lining in contrast to blue shell fabric, made of 100% recycled polyester
- Black leather handle straps with coated edges
- Maximum durability thanks to leather patch on each side, featuring a metal D-ring for fixture of the shoulder strap
- Featuring open pocket with leather binding in the back
- Easy attachment to hard-case luggage thanks to zip on the bottom of the open pocket in the back
- Opens and closes effortlessly because of shiny-silver, two-way TAIHING zip
- Zip puller featuring embossed BMW logo
- Ultimate comfort thanks to detachable, adjustable webbed shoulder strap in tonal colour
- Bottom panel featuring metal feet
- Sufficient storage space thanks to zip pocket, a short webbed loop with key ring and two open pockets on the inside

| Material:   | Shell fabric: 100% recycled nylon; lining: |
|-------------|--------------------------------------------|
|             | 100% recycled polyester; leather           |
|             | components: 100% cow leather               |
| Dimensions: | 55 cm (L) × 31 cm (H) × 24 cm (W)          |
| Colour:     | Blue                                       |
| Article:    | 80 22 5A51731                              |