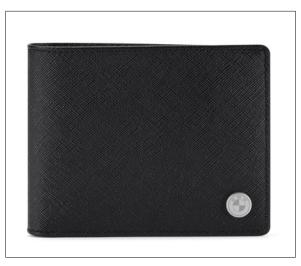

# BMW M WALLET WITH COIN POCKET

Classy leather BMW M wallet with eye-catching carbon detail.

- Small wallet in black featuring embossed M logo
- Made of premium cow leather and polyurethan foil with eye-catching carbon detail
- Featuring three M stripes
- Sufficient storage space with four card slots, a coin compartment, two pockets and a general compartment
- High-class-packaging box with lid and a tonal dust bag

| xterior: 100% cow leather; interior: 100% |
|-------------------------------------------|
| ow leather and carbon fibre; lining: 100% |
| ylon; cloth bag: 100% cotton              |
| losed W 12 cm × H 9.4 cm                  |
| Black                                     |
| Made in Italy' embossed in the leather    |
| 0 21 5A51743                              |
|                                           |