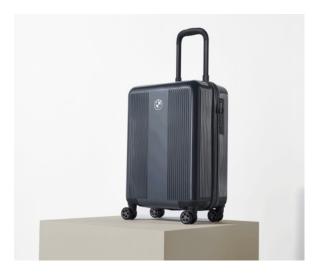

#### **BMW BOARDCASE**

An elegant and durable carry-on suitcase featuring the BMW logo.

- Grey carry-on suitcase with BMW logo branding on the front
- Durable shell made of 100% pure polycarbonate
- Blue lining made of 100% recycled polyester
- Water-repellent, tonal, coated zip on the main compartment for effortless opening and closing
- Plain, matt-black zip puller
- Convenient top handle in black
- Integrated, adjustable trolley system in black
- Belongings are safe thanks to integrated, black TSA lock on the side
- Interior featuring a mesh zip compartment on one side and compression straps on the other
- Compression straps with black FIDLOCK® flat buckle and round BMW logo
- Four 360° dual silent wheels with customised rim in M design
- Non-woven drawstring duster

| Material:           | Shell material: 100% pure polycarbonate;<br>linina: 100% recycled polyester         |
|---------------------|-------------------------------------------------------------------------------------|
| Dimensions:         | $36 \text{ cm (L)} \times 55 \text{ cm (H)} \times 23  cm (W); volume approx. 42 I$ |
| Colour:<br>Article: | Grey<br>80 22 5A51733                                                               |