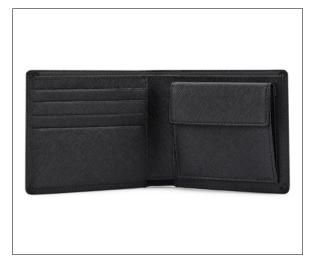

# BMW M WALLET WITH COIN POCKET

Classy leather BMW M wallet with eye-catching carbon detail.

- Small wallet in black featuring embossed M logo
- Made of premium cow leather and polyurethan foil with eye-catching carbon detail
- Featuring three M stripes
- Sufficient storage space with four card slots, a coin compartment, two pockets and a general compartment
- High-class-packaging box with lid and a tonal dust bag

| xterior: 100% cow leather; interior: 100% |
|-------------------------------------------|
| ow leather and carbon fibre; lining: 100% |
| ylon; cloth bag: 100% cotton              |
| losed W 12 cm × H 9.4 cm                  |
| Black                                     |
| Made in Italy' embossed in the leather    |
| 0 21 5A51743                              |
|                                           |