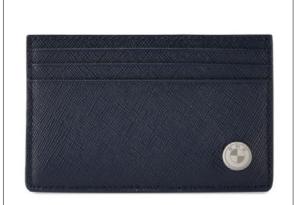

# **BMW CREDIT CARD HOLDER**

A sleek and elegant credit card holder that fits every pocket.

- Credit card holder in midnight blue featuring the BMW rivet logo
- Leather embossed in premium Saffiano look
- Sufficient storage space with six card slots and an additional pocket
- High-class-packaging box with lid and a tonal dust bag

| Material:   | Exterior: 100% cow leather; lining: 100% polyester; cloth bag: 100% cotton |
|-------------|----------------------------------------------------------------------------|
| Dimensions: | 7 cm × 11 cm                                                               |
| Colour:     | Blue                                                                       |
| Made in:    | China                                                                      |
| Article:    | 80 21 5A51741                                                              |