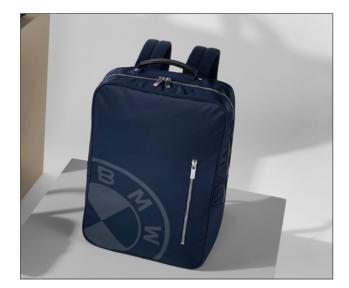

### **BMW BACKPACK MODERN**

A stylish, branded BMW backpack is the perfect companion for every day.

- Modern backpack in blue featuring tonal, oversized BMW logo on the front
- Premium shell fabric made of 100% recycled nylon
- Orange lining in contrast to blue shell fabric, made of 100% recycled polyester
- Top handle made of black leather
- Easy-to-open main compartment and front pocket thanks to shiny-silver metal TAIHING zip
- Zip pullers featuring embossed BMW logo
- Maximum comfort thanks to padded, tonal shoulder straps and back panel
- Fixture of shoulder straps finished with premium black leather
- Sufficient storage space thanks to two open pockets, a zip pocket, four small open pockets
- as well as a padded compartment for a laptop on the inside

| Material:   | Shell fabric: 100% recycled nylon; lining: |
|-------------|--------------------------------------------|
|             | 100% recycled polyester; leather           |
|             | components: 100% cow leather               |
| Dimensions: | 29 cm (L) × 56 cm (H) × 14 cm (W)          |
| Colour:     | Blue                                       |
| Article:    | 80 22 5A51732                              |