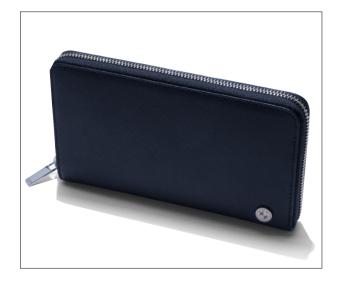

### **BMW WALLET HORIZONTAL**

A stylish yet elegant premium wallet.

- Wallet in midnight blue featuring the BMW rivet logo and a durable YKK zip
- Leather with premium Saffiano embossing and a tonal satinated inner lining
- Sufficient storage space with three compartments, twelve card slots and a coin pocket featuring a YKK zip and the BMW word mark
- High-class-packaging box with lid and a tonal dust bag

| Material:   | Exterior: 100% cow leather; lining: 100% |
|-------------|------------------------------------------|
|             | polyester; cloth bag: 100% cotton        |
| Dimensions: | 19.5 cm × 11 cm                          |
| Colour:     | Blue                                     |
| Made in:    | China                                    |
| Article:    | 80 21 5A51740                            |