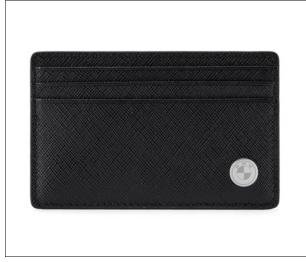

# **BMW CREDIT CARD HOLDER**

A sleek and elegant credit card holder that fits every pocket.

- Credit card holder in midnight blue featuring the BMW rivet logo
- Leather embossed in premium Saffiano look
- Sufficient storage space with six card slots and an additional pocket
- High-class-packaging box with lid and a tonal dust bag

| Material:   | Exterior: 100% cow leather; lining: 100% polyester; cloth bag: 100% cotton |
|-------------|----------------------------------------------------------------------------|
| Dimensions: | 7 cm × 11 cm                                                               |
| Colour:     | Blue                                                                       |
| Made in:    | China                                                                      |
| Article:    | 80 21 5A51741                                                              |