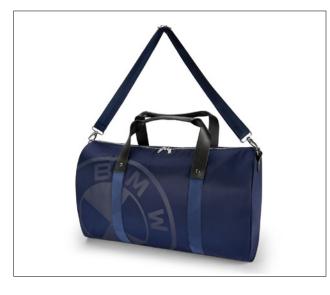

### **BMW DUFFLE BAG MODERN**

A modern yet classic duffle bag in premium BMW quality, perfect for travelling.

- Classic duffle bag in blue featuring oversized, tonal BMW logo on the front
- Premium shell fabric made of 100% recycled nylon, body straps in matching colour
- Orange lining in contrast to blue shell fabric, made of 100% recycled polyester
- Black leather handle straps with coated edges
- Maximum durability thanks to leather patch on each side, featuring a metal D-ring for fixture of the shoulder strap
- Featuring open pocket with leather binding in the back
- Easy attachment to hard-case luggage thanks to zip on the bottom of the open pocket in the back
- Opens and closes effortlessly because of shiny-silver, two-way TAIHING zip
- Zip puller featuring embossed BMW logo
- Ultimate comfort thanks to detachable, adjustable webbed shoulder strap in tonal colour
- Bottom panel featuring metal feet
- Sufficient storage space thanks to zip pocket, a short webbed loop with key ring and two open pockets on the inside