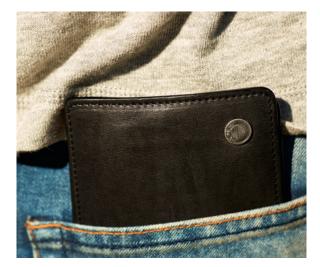

# **BMW CREDIT CARD HOLDER**

A sleek and elegant credit card holder that fits every pocket.

- Credit card holder in midnight blue featuring the BMW rivet logo
- Leather embossed in premium Saffiano look
- Sufficient storage space with six card slots and an additional pocket
- High-class-packaging box with lid and a tonal dust bag

| Material:   | Exterior: 100% cow leather; lining: 100% polyester; cloth bag: 100% cotton |
|-------------|----------------------------------------------------------------------------|
| Dimensions: | 7 cm × 11 cm                                                               |
| Colour:     | Blue                                                                       |
| Made in:    | China                                                                      |
| Article:    | 80 21 5A51741                                                              |