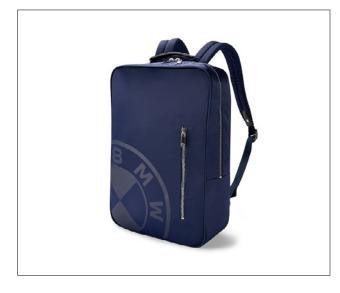

### **BMW BACKPACK MODERN**

A stylish, branded BMW backpack is the perfect companion for every day.

- Modern backpack in blue featuring tonal, oversized BMW logo on the front
- Premium shell fabric made of 100% recycled nylon
- Orange lining in contrast to blue shell fabric, made of 100% recycled polyester
- Top handle made of black leather
- Easy-to-open main compartment and front pocket thanks to shiny-silver metal TAIHING zip
- Zip pullers featuring embossed BMW logo
- Maximum comfort thanks to padded, tonal shoulder straps and back panel
- Fixture of shoulder straps finished with premium black leather
- Sufficient storage space thanks to two open pockets, a zip pocket, four small open pockets
- as well as a padded compartment for a laptop on the inside

| Material:   | Shell fabric: 100% recycled nylon; lining: |
|-------------|--------------------------------------------|
|             | 100% recycled polyester; leather           |
|             | components: 100% cow leather               |
| Dimensions: | 29 cm (L) × 56 cm (H) × 14 cm (W)          |
| Colour:     | Blue                                       |
| Article:    | 80 22 5A51732                              |