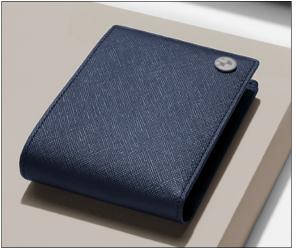

# **BMW WALLET WITH COIN POCKET**

Leather wallet in premium BMW quality with a handy coin pocket.

- Wallet in midnight blue featuring a coin pocket as well as the BMW rivet logo
- Leather with premium Saffiano embossing and a tonal satinated inner lining
- Sufficient storage space with four cards slots, a coin compartment, two pockets as well as a general compartment
- High-class-packaging box with lid and a tonal dust bag

| Material:   | Exterior: 100% cow leather; lining: 100% polyester; cloth bag: 100% cotton |
|-------------|----------------------------------------------------------------------------|
| Dimensions: | 12 cm × 9.4 cm                                                             |
| Colour:     | Blue                                                                       |
| Made in:    | China                                                                      |
| Article:    | 80 21 5A51739                                                              |
|             |                                                                            |