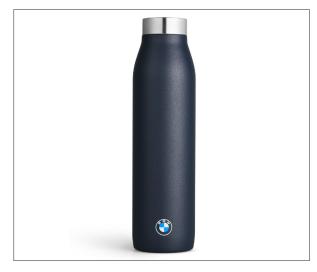

### **BMW THERMO BOTTLE LOGO**

### Product description:

- Heating and cooling capacities to offer multifunctional features.
- Great hand grip due to its surface.
- Designed to fit in BMW car cup holders.

**Material:** Canister: 100% Stainless Steel

Cap: 100% PP

Colour:Dark BlueVolume:750 mlMade in:China

**Article:** 80 23 2864117