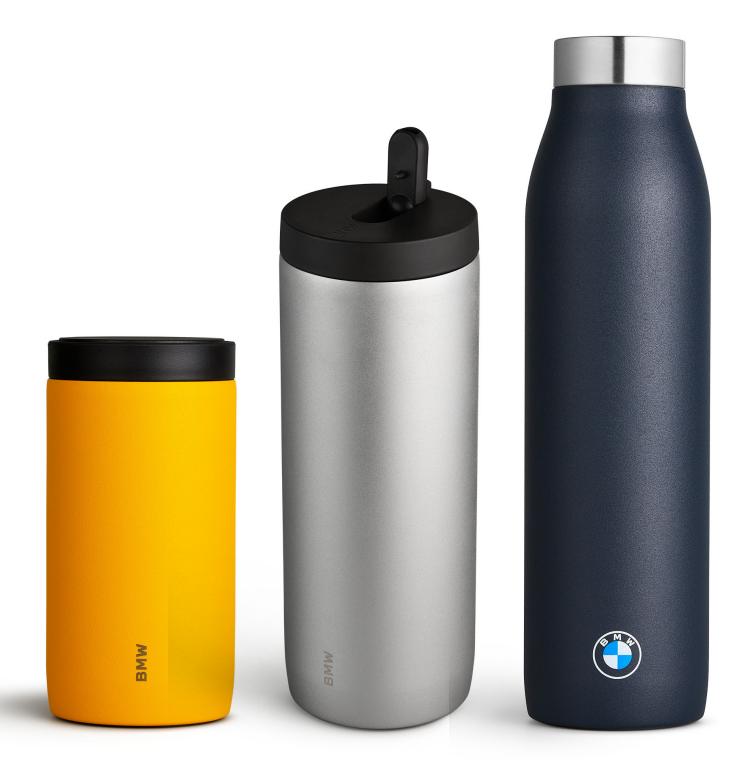

### **BMW THERMO MUG PUSH**

### Product description:

- Heating and cooling capacities to offer multifunctional features.
- Great hand grip due to its surface.
- Designed to fit in BMW car cup holders.
- A simple push on the lid allows the mug to open and close.

**Material:** Canister: 100% Stainless Steel

Cap: 100% PP

Colour:BeigeVolume:330 mlMade in:China

**Article:** 80 23 2864160

**Material:** Canister: 100% Stainless Steel

Cap: 100% PP

Colour:YellowVolume:330 mlMade in:China

### BMW THERMO MUG LARGE SPORT

### Product description:

- Heating and cooling capacities to offer multifunctional features.
- Great hand grip due to its surface.
- Designed to fit in BMW car cup holders.
- The straw-like feature is activated with a snap which allows drinking on the go.

**Material:** Canister: 100% Stainless Steel

Cap: 100% PP

Colour:SilverVolume:330 mlMade in:China

**Article:** 80 23 2864163

### **BMW THERMO BOTTLE LOGO**

### Product description:

- Heating and cooling capacities to offer multifunctional features.
- Great hand grip due to its surface.
- Designed to fit in BMW car cup holders.

**Material:** Canister: 100% Stainless Steel

Cap: 100% PP

Colour:Dark BlueVolume:750 mlMade in:China

**Article:** 80 23 2864117