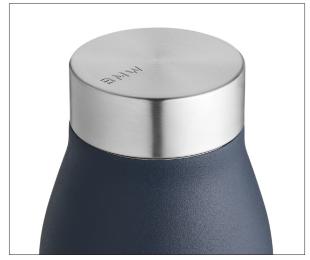

### BMW M THERMO MUG

### Product description:

- Heating and cooling capacities to offer multifunctional features.
- Designed to fit in BMW car cup holders.
- The rough surface of the lid offers a grippy feel.

**Material:** Canister: 100% Stainless Steel

Cap: 100% PP

Colour: Black
Volume: 330 ml
Made in: China

**Article:** 80 23 2864119