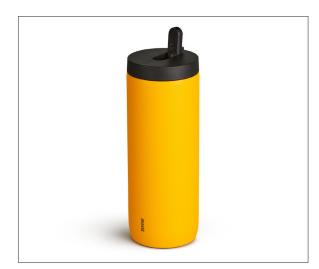

### BMW THERMO MUG LARGE SPORT

### Product description:

- Heating and cooling capacities to offer multifunctional features.
- Great hand grip due to its surface.
- Designed to fit in BMW car cup holders.
- The straw-like feature is activated with a snap which allows drinking on the go.

**Material:** Canister: 100% Stainless Steel

Cap: 100% PP

Colour:YellowVolume:330 mlMade in:China

**Article:** 80 23 5A87975