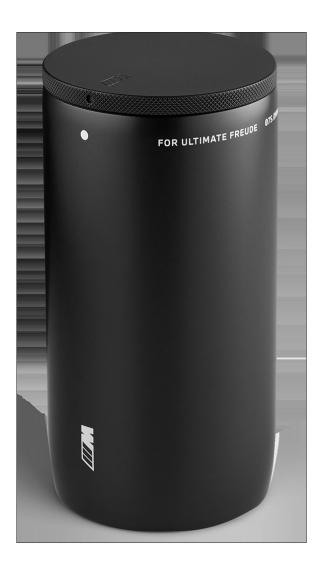

### BMW M THERMO MUG

### Product description:

- Heating and cooling capacities to offer multifunctional features.
- Designed to fit in BMW car cup holders.
- The rough surface of the lid offers a grippy feel.

**Material:** Canister: 100% Stainless Steel

Cap: 100% PP

Colour: Black
Volume: 330 ml
Made in: China

**Article:** 80 23 2864119