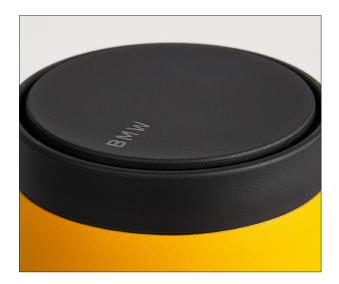

### **BMW THERMO MUG PUSH**

### Product description:

- Heating and cooling capacities to offer multifunctional features.
- Great hand grip due to its surface.
- Designed to fit in BMW car cup holders.
- A simple push on the lid allows the mug to open and close.

**Material:** Canister: 100% Stainless Steel

Cap: 100% PP

Colour:BeigeVolume:330 mlMade in:China

**Article:** 80 23 2864160

**Material:** Canister: 100% Stainless Steel

Cap: 100% PP

Colour:YellowVolume:330 mlMade in:China