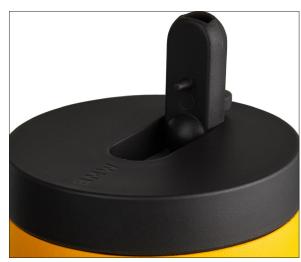

### Product description:

- Heating and cooling capacities to offer multifunctional features.
- Great hand grip due to its surface.
- Designed to fit in BMW car cup holders.
- The straw-like feature is activated with a snap which allows drinking on the go.