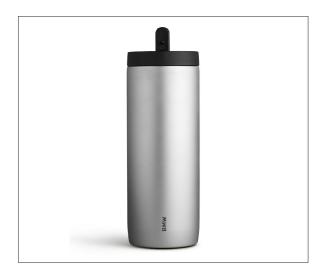

### BMW THERMO MUG LARGE SPORT

### Product description:

- Heating and cooling capacities to offer multifunctional features.
- Great hand grip due to its surface.
- Designed to fit in BMW car cup holders.
- The straw-like feature is activated with a snap which allows drinking on the go.

**Material:** Canister: 100% Stainless Steel

Cap: 100% PP

Colour:SilverVolume:330 mlMade in:China

**Article:** 80 23 2864163