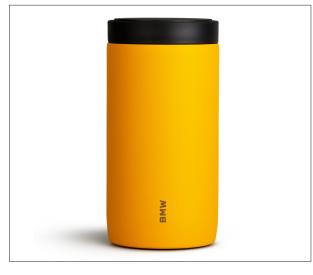

### **BMW THERMO MUG PUSH**

### Product description:

- Heating and cooling capacities to offer multifunctional features.
- Great hand grip due to its surface.
- Designed to fit in BMW car cup holders.
- A simple push on the lid allows the mug to open and close.

**Material:** Canister: 100% Stainless Steel

Cap: 100% PP

Colour:BeigeVolume:330 mlMade in:China

**Article:** 80 23 2864160

**Material:** Canister: 100% Stainless Steel

Cap: 100% PP

Colour:YellowVolume:330 mlMade in:China