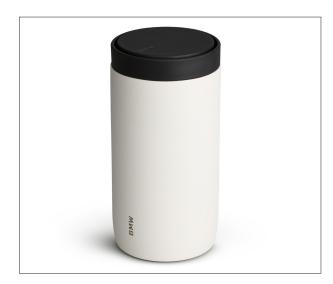

### **BMW THERMO MUG PUSH**

### Product description:

- Heating and cooling capacities to offer multifunctional features.
- Great hand grip due to its surface.
- Designed to fit in BMW car cup holders.
- A simple push on the lid allows the mug to open and close.

**Material:** Canister: 100% Stainless Steel

Cap: 100% PP

Colour:BeigeVolume:330 mlMade in:China

**Article:** 80 23 2864160

**Material:** Canister: 100% Stainless Steel

Cap: 100% PP

Colour:YellowVolume:330 mlMade in:China