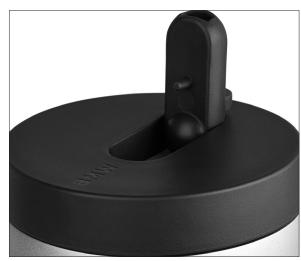

### BMW THERMO MUG LARGE SPORT

### Product description:

- Heating and cooling capacities to offer multifunctional features.
- Great hand grip due to its surface.
- Designed to fit in BMW car cup holders.
- The straw-like feature is activated with a snap which allows drinking on the go.

**Material:** Canister: 100% Stainless Steel

Cap: 100% PP

Colour:SilverVolume:330 mlMade in:China

**Article:** 80 23 2864163