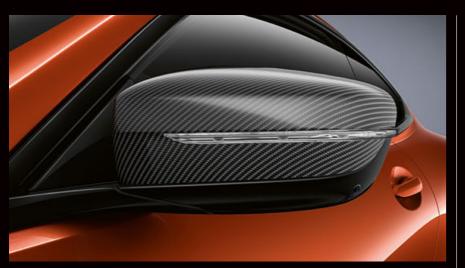

THE INCOMPARABLY PURE EXPERIENCE OF A CLASSIC REAR-WHEEL DRIVE – IN THE BMW 840I COUPÉ, IT BECOMES EVIDENT AS TO HOW MUCH ADRENALIN THIS TYPE OF DRIVE GENERATES.

<u>DYNAMICS</u>

THE ELECTRICALLY ADJUSTABLE EXTERIOR MIRRORS ARE ESPECIALLY SPORTY WITH CARBON-FIBRE MIRROR CAPS. THEY ARE DESIGNED TO OPTIMISE THE AERODYNAMICS OF THE BMW 8 SERIES COUPÉ.

#### MORE CARBON-FIBRE FOR MORE LIGHTNESS: THE M CARBON PACKAGE FOR THE EXTERIOR AND THE M CARBON-FIBRE ROOF.

Carbon-fibre in every detail: The exclusive M carbon exterior package<sup>1, \*</sup> adds numerous design elements made of carbon-fibre to the already standard integrated carbon core components of the BMW 8 Series Coupé – for a more thoroughbred sports car look that draws everyone's attention. With mirror caps, air intakes, a decorative element around the tailpipe trims, an M rear spoiler made of carbon-fibre and a sharpened rear diffuser, the carbon exterior package reinforces the motor sport character not only visually, but also substantially. The M carbon-fibre roof <sup>1,\*</sup> also makes a clear statement for a philosophy that gets the most out of everything – ideal conditions for those who want to experience maximum dynamics on every journey.