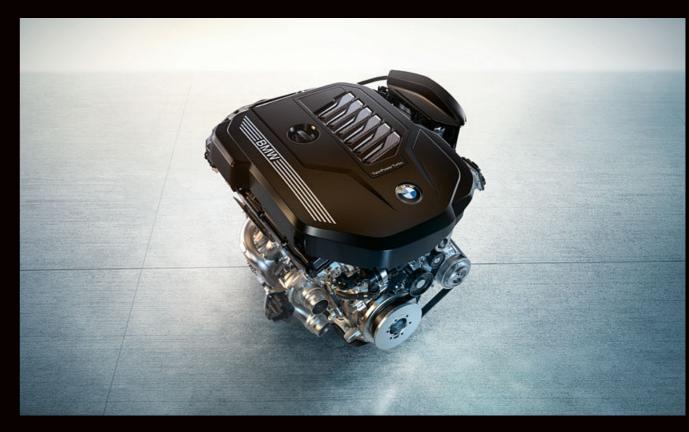

HIGH PRECISION INJECTION WITH UP TO 350 BAR, DOUBLE-VANOS AND VALVETRONIC SET STANDARDS IN PERFORMANCE AND EFFICIENCY.

#### AT HOME NEAR THE LIMITS: THE BMW M850i xDRIVE COUPÉ.

A push on the gas pedal – and the BMW TwinPower Turbo 8-cylinder petrol engine with 4.4 litre capacity resolutely attacks every metre of asphalt. Its superior revving power drives up the driver's pulse when it approaches the tangible limit with precise dosing: Two TwinScroll exhaust gas turbochargers, cylinder liners with special coating and a cooling package designed for maximum performance with two repositioned coolers, an upstream radiator and a 1,000-watt fan are only found in racing sports cars. On request, the Sport exhaust system emphasises the load changes of the V8 engine with a strong character, but at the push of a button it also has a finely subdued tone – depending on the selected mode.

 $\frac{\hbox{SUPERIOR ENGINEERING: THE BMW TWIN POWER TURBO V8 PETROL ENGINE}}{\hbox{FORMS THE POWERFUL HEART OF THE BMW M850i xDRIVE.}}$ 

A PUSH ON THE
GAS PEDAL – AND THE
BMW TWIN POWER
TURBO 8-CYLINDER
PETROL ENGINE WITH
4.4 LITRE CAPACITY
RESOLUTELY ATTACKS
EVERY METRE OF
ASPHALT.