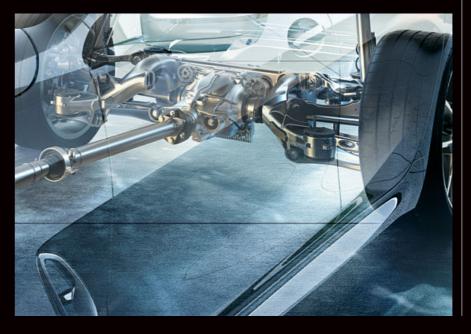

### INNOVATION FROM RACING. FOR HIGH PERFORMANCE ON THE ROAD.

The racing genes of the BMW M850i xDrive Coupé are noticeable in every driving situation. The high body rigidity and the reinforced suspension components ensure direct implementation of every steering command. The specially-tuned BMW xDrive four-wheel drive and the controlled M Sport differential provide maximum traction when accelerating out of corners – with an agility that was previously reserved only for rear-wheel drive vehicles. The 19" M Sport brake impresses with the most precise dosing and highest braking performance – even under the toughest load. Maximum lateral forces are counteracted by the wheels with standard sport mixed tyres. Integral Active Steering guarantees perfect steering and maximum speed confidence in every speed range. As standard, the BMW 8 Series Coupé comes with the Adaptive M suspension. It provides optimum road holding on all surfaces and allows the driver to choose between particularly sporty or comfortable suspension tuning. Welcome to a new dimension of performance!

CONFIDENT THROUGH EVERY CURVE – AT ANY SPEED: ADAPTIVE M SUSPENSION PROFESSIONAL.

Highly agile, surprisingly comfortable: The Adaptive M suspension Professional<sup>1,2</sup> combines typical dynamics with smoothness and stability. The electromechanical body roll stabilisation reduces the lateral inclination on the curves and thus enables very high cornering speeds. Depending on the situation, it chooses a stabilising or agile driving behaviour. Thus, the driver can enjoy the fullest control and responsive handling even with fast cornering or quick changes of direction.

THROUGH THE ADAPTIVE M SUSPENSION PROFESSIONAL AND THE LATEST-GENERATION BMW XDRIVE, THE BMW M850i XDRIVE COUPÉ IS EXCEPTIONALLY SPORTY AND ALSO COMFORTABLE.

#### **EVERY TURN IS ANOTHER TRIUMPH:**

The M Sport differential ensures that even with challenging changes of direction or on various surfaces, the engine power is optimally brought to the road. A permanent, continuously electronically controlled multi-disc lock, which was developed for motor sports, reduces any speed differences between the rear wheels and distributes the drive torque variably between them. Depending on the setting, this makes it possible to achieve a driving experience that covers the entire range from traction-oriented to maximum driving dynamics and sportiness – but ensures maximum driving pleasure in every respect.