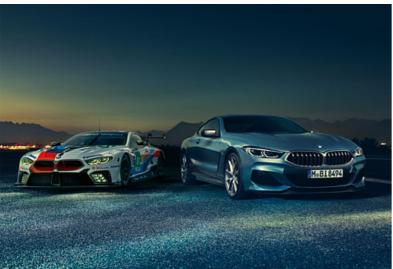

DYNAMICS BMW M8 GTE

#### NO COMPROMISES.

Respect. That's what I feel when I see the BMW M8 GTE. The BMW kidney grille, the rear end with wide wheelbase, the wheel arches and air outlets, and the overall aerodynamics radiate an intensity that shows every competitor what it's about on the racetrack: Respect.

Actually, tuning and engine power are the most important features of a vehicle for a professional racer. But these strengths must also be visible at first glance. In this regard, the BMW M8 GTE is the most consistent racing car BMW has ever built. And this presence is immediately apparent in the production model. The elongated bonnet and the proportions of the rear wheels immediately reveal the genes of a sports car – the sides of the production model are ultimately only 100 millimetres narrower than those of the BMW M8 GTE.