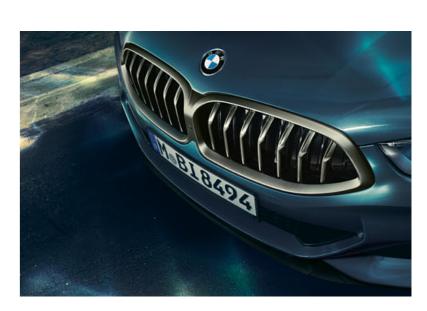

#### CLEAR LINES.

The generously curved and muscular surfaces give the BMW 8 Series Coupé a particularly confident sportiness. The BMW designers have succeeded in reducing the number of lines along the bodywork to a radical minimum, thus emphasising the expressiveness of the surfaces to the maximum – the basis for a completely new silhouette in contemporary automotive design. Many surfaces, such as the gently raised flanks behind the air vents of the front wheel arches, have hitherto been unseen in such an expressive form in automotive design.

#### ADVANCED HALLMARKS.

The BMW designers interpreted well-known BMW design elements such as the BMW kidney grille, the rear lights in the shape of an L or the typical kink in the graphics of the rear windows in a highly modern way. For example, the forward leaning BMW kidney grille in the shape of a shark nose refers to iconic BMW racing cars such as the BMW 507 or BMW 3.0 CSL. The particularly delicate and wide rear lights featured in the BMW 8 Series Coupé emphasise the powerful shoulders as well as the powerful rear end.