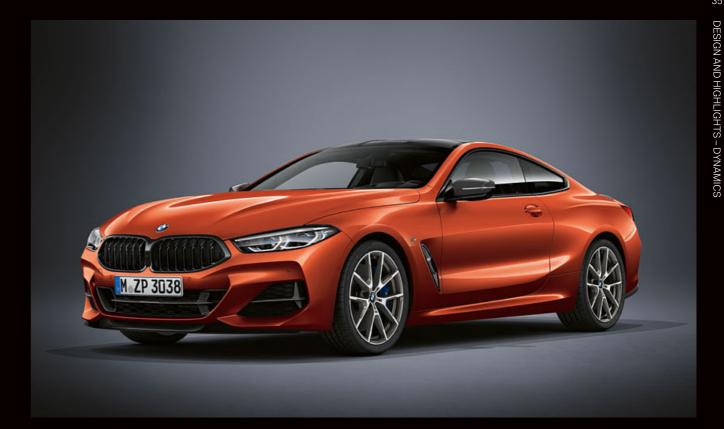

#### CLEAR LINES.

The generously curved and muscular surfaces give the BMW 8 Series Coupé a particularly confident sportiness. The BMW designers have succeeded in reducing the number of lines along the bodywork to a radical minimum, thus emphasising the expressiveness of the surfaces to the maximum – the basis for a completely new silhouette in contemporary automotive design. Many surfaces, such as the gently raised flanks behind the air vents of the front wheel arches, have hitherto been unseen in such an expressive form in automotive design.

#### PERFECTED DETAILS.

Other subtle details such as the minimalist and floating light side mirrors or the double-arched roof in the style of classic racing cars complete the harmonious overall impression of the BMW 8 Series Coupé, which, despite its restrained form and unobtrusive luxury, awakens the viewer's emotionalism typical of a BMW sports car.

### IN THE FORM OF LIFE.

The BMW 8 Series Coupé establishes a completely new design language for luxury sports cars – an overview of the most important design innovations.

#### POWERFUL PROPORTIONS.

Just right for a BMW sports car of the highest performance class: the sporty-powerful proportions. Deep, wide and ready to leap, the flat body ducks over the asphalt. Voluminous rear wheel arches emphasise a low centre of gravity and the classic rear-wheel drive. The flowing silhouette in conjunction with the gently curved surfaces thus signal an effortless and natural urge to move forward.

#### ADVANCED HALLMARKS.

The BMW designers interpreted well-known BMW design elements such as the BMW kidney grille, the rear lights in the shape of an L or the typical kink in the graphics of the rear windows in a highly modern way. For example, the forward leaning BMW kidney grille in the shape of a shark nose refers to iconic BMW racing cars such as the BMW 507 or BMW 3.0 CSL. The particularly delicate and wide rear lights featured in the BMW 8 Series Coupé emphasise the powerful shoulders as well as the powerful rear end.