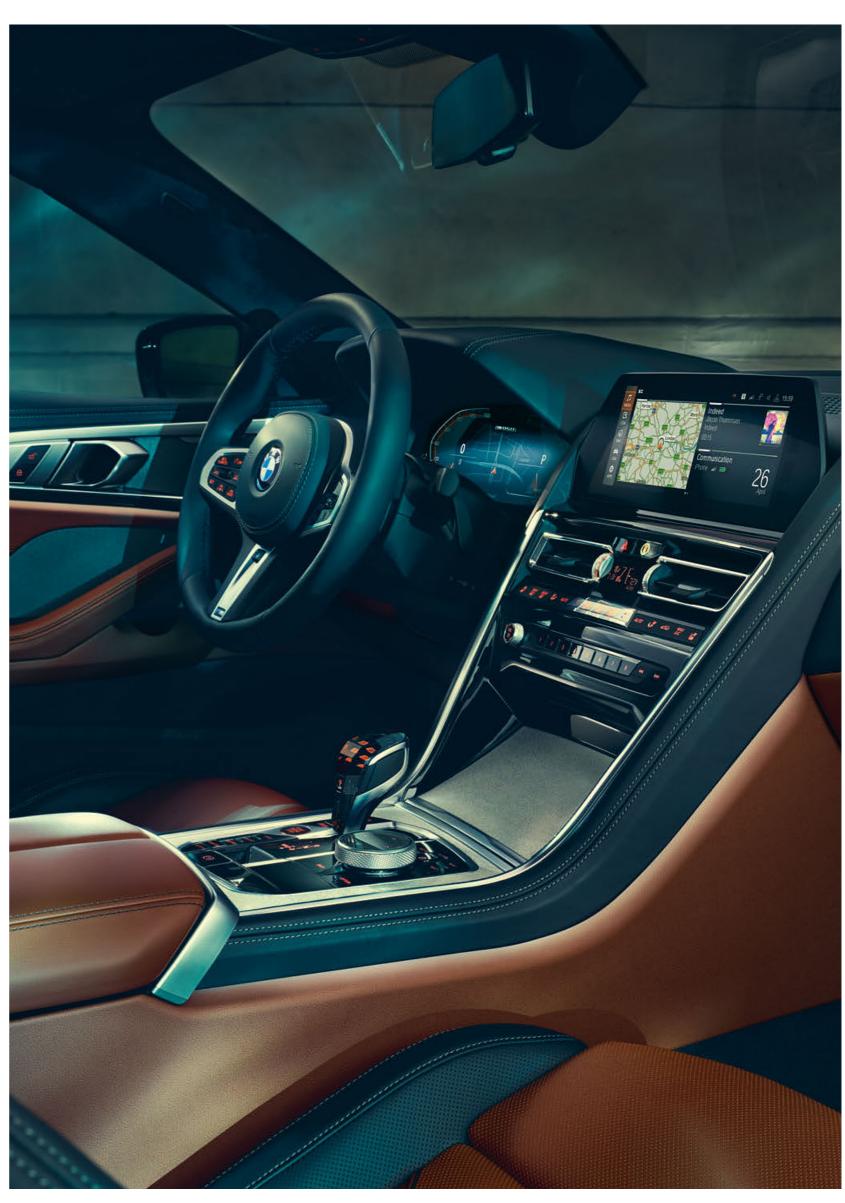

### INNOVATIVE INFORMATION: BMW LIVE COCKPIT PROFESSIONAL WITH INNOVATIVE OPERATING CONCEPT.

The innovative BMW Live Cockpit Professional is the central element of interaction with the BMW 8 Series Coupé. On its display network, consisting of the Control Display in the centre console, the instrument display behind the steering wheel and the BMW Head-Up Display, all information is presented in an appealing, clear and ideally visible manner – so that the information currently required is always available. This is ensured by the innovative operating concept of the BMW Operating System 7.0: It can be operated completely intuitively by gesture, speech, touch or iDrive control. It can be individually configured – because the focus is always on the wishes of the driver and his passengers. To ensure that the driver can concentrate fully on the driving situation at the same time, the Head-Up Display projects information relevant to driving into his field of vision without distraction. And to ensure that the software of the BMW 8 Series Coupé is always up to date, it is simply installed over the air via Remote Software Upgrade conveniently and stress-free, without having to visit your BMW service partner.

THE USER INTERFACE ALLOWS INTUITIVE OPERATION AND CAN BE ADJUSTED TO YOUR OWN REQUIREMENTS WITH VARIABLE WIDGETS.

It is clear: The BMW 8 Series Coupé also ushers in a new era when it comes to connectivity. The innovations are BMW Live Cockpit Professional and BMW Operating System 7.0: A high-quality display network consisting of a touch-capable, high-resolution 10.25" Control Display and a fully digital 12.3" instrument display, on which the innovative operating concept runs with intuitive operation via gestures, voice and touch control and numerous options for customising all displays.

### INSPIRED BY THE CIRCUIT – THE INTERIOR OF THE BMW 8 SERIES COUPÉ IS DYNAMIC TO THE LAST DETAIL.

In the BMW 8 Series Coupé, all the lines point forward from the driver's point of view and manifest the feeling of unrestrained forward thrust. Typically for a sports car, the centre console is wide and steeply rising. Here, all relevant functions are clearly summarised, so that the driver enjoys full control in every driving situation. In addition, the clearly structured layout creates space for the luxurious effect of the high-quality materials and spacious surfaces.