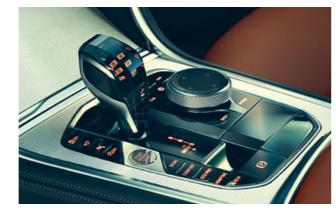

### INSPIRED BY THE CIRCUIT – THE INTERIOR OF THE BMW 8 SERIES COUPÉ IS DYNAMIC TO THE LAST DETAIL.

In the BMW 8 Series Coupé, all the lines point forward from the driver's point of view and manifest the feeling of unrestrained forward thrust. Typically for a sports car, the centre console is wide and steeply rising. Here, all relevant functions are clearly summarised, so that the driver enjoys full control in every driving situation. In addition, the clearly structured layout creates space for the luxurious effect of the high-quality materials and spacious surfaces.

### TWO WORLDS, NO COMPROMISES: THE BMW 8 SERIES COUPÉ COMBINES SPORTINESS WITH ABSOLUTE LUXURY.

From classic-sporty to modern-elegant: Even the interior has a unique luxurious atmosphere. Starting with the basic equipment, the instrument panel and door panel are covered in leather and provided with contrast stitching. Seats in leather 'Vernasca'\*, BMW Individual leather 'Merino' with extended contents¹.².\* or even BMW Individual full leather trim 'Merino'¹.\* emphasise the individual claim of the interior. Design elements such as the flowing transitions between the instrument panel and the doors create an all-round exclusive design experience that equally surrounds drivers and passengers on all sides. The hand-crafted glass applications¹ are an experience for the hands and the eyes: They set high-quality highlights on selected control elements such as the gear selector, the Start-Stop button, the iDrive Controller or the volume control, which further add to the already noble ambience.