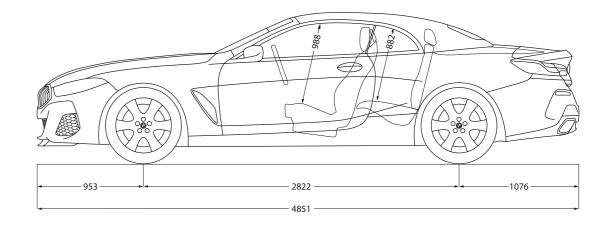

## TECHNICAL DATA.

|                                                                      | 840i                             | 840i xDrive                      | M850i xDrive                     | 840d xDrive                      |
|----------------------------------------------------------------------|----------------------------------|----------------------------------|----------------------------------|----------------------------------|
| Weight                                                               |                                  |                                  |                                  |                                  |
| Unladen weight EU <sup>1</sup> kg                                    | 1905                             | 1955                             | 2090                             | 2030                             |
| Maximum permissible weight kg                                        | 2340                             | 2400                             | 2515                             | 2485                             |
| Permitted load kg                                                    | 510                              | 520                              | 500                              | 530                              |
| Luggage capacity I                                                   | 280-350                          | 280-350                          | 280-350                          | 280-350                          |
| BMW TwinPower Turbo engine <sup>3</sup>                              |                                  |                                  |                                  |                                  |
| Cylinders/valves                                                     | 6/4                              | 6/4                              | 8/4                              | 6/4                              |
| Capacity cm <sup>3</sup>                                             | 2998                             | 2998                             | 4395                             | 2993                             |
| Max. output/engine speed kW (hp)/rpm                                 | 250 (340)/5000-6500              | 250 (340)/5000-6500              | 390 (530)/5500-6000              | 235 (320)/4400                   |
| Max. torque/engine speed Nm/rpm                                      | 500/1600-4500                    | 500/1600-4500                    | 750/1800-4600                    | 680/1750-2250                    |
| Power transmission                                                   |                                  |                                  |                                  |                                  |
| Type of drive                                                        | Rear-wheel                       | All-wheel                        | All-wheel                        | All-wheel                        |
| Standard transmission                                                | Steptronic Sport<br>transmission | Steptronic Sport<br>transmission | Steptronic Sport<br>transmission | Steptronic Sport<br>transmission |
| Performance                                                          |                                  |                                  |                                  |                                  |
| Top speed km/h                                                       | 250²                             | 250²                             | 250 <sup>2</sup>                 | 250 <sup>2</sup>                 |
| Acceleration 0–100 km/h s                                            | 5.3                              | 4.9                              | 3.9                              | 5.2                              |
| Consumption <sup>3,4</sup> – All engines conform to the EU6 standard |                                  |                                  |                                  |                                  |
| Urban I/100 km                                                       | 8.8-9.3                          | 9.5–9.8                          | 13.9–14.1                        | 7.3–7.4                          |
| Extra-Urban I/100 km                                                 | 6.2-6.4                          | 6.3-6.7                          | 7.7–7.9                          | 5.1–5.6                          |
| Combined I/100 km                                                    | 7.2-7.5                          | 7.5–7.8                          | 10.0-10.2                        | 5.9-6.3                          |
| Exhaust emissions standard (type-certified)                          | EU6d-temp                        | EU6d-temp                        | EU6d-temp                        | EU6d-temp                        |
| Combined CO <sub>2</sub> emissions g/km                              | 163–170                          | 170–178                          | 228-231                          | 155–165                          |
| Tank capacity, approx.                                               | 68                               | 68                               | 68                               | 66                               |
| Wheels/tyres                                                         |                                  |                                  |                                  |                                  |
| Tyre dimensions                                                      | 245/45 R18 Y<br>275/40 R18 Y     | 245/45 R18 Y<br>275/40 R18 Y     | 245/35 R20 Y<br>275/30 R20 Y     | 245/45 R18 Y<br>275/40 R18 Y     |
| Wheel size                                                           | 8 J x 18<br>9 J x 18             | 8Jx18<br>9Jx18                   | 8Jx20<br>9Jx20                   | 8Jx18<br>9Jx18                   |
| Material                                                             | Light alloy                      | Light alloy                      | Light alloy                      | Light alloy                      |

The dimensions specified apply for the BMW M850i xDrive Convertible.

<sup>1</sup> The EC unladen weight refers to a vehicle with standard equipment and does not include any optional extras. The unladen weight includes a 90% full tank and a driver weight of 75 kg.
<sup>2</sup> Electronically limited.
<sup>3</sup> Performance data of petrol engines apply to vehicles using RON 98 fuel. Fuel consumption data apply to vehicles using reference fuels in accordance with EU Regulation 2007/715. Unleaded RON 91 and higher with a maximum ethanol content of 10% (E10) may also be used. BMW recommends RON 95 super unleaded petrol.
<sup>4</sup> The data for fuel consumption, CO<sub>2</sub> emissions and energy consumption are determined in accordance with the measurement processes as defined by European Regulation (EC) 715/2007 in the applicable version. Data refer to a vehicle with base-level equipment in Germany, and the ranges account for differences according to the selected wheel and tyre size and the optional equipment and may change during the configuration process. Figures have been determined on the basis of the new WLTP test cycle and have been converted back into NEDC figures for comparability. [For the vehicles, values other than those specified here may apply for the assessment of taxes and other vehicle-related charges that are (also) based on CO<sub>2</sub> emissions.]