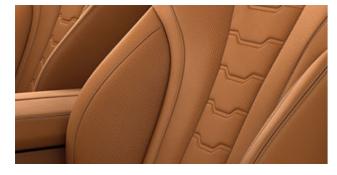

#### VISUAL HIGHLIGHT: THE AIR BREATHER.

The precisely elaborated Air Breathers in the front fenders serve as a starting point of a course of striking design lines. Their interaction creates a powerful surface play that traces the air flowing along the vehicle.

#### A GAME OF LINES AND SURFACES, **INSPIRED BY** LIGHT AND WIND.

<sup>1</sup> Available as optional equipment. \* The availability of some equipment features and functions depends on engine variants or additional options. The market and production availability may vary. You can find detailed information about terms, standard and optional equipment at www.bmw.com or at your BMW Partner.