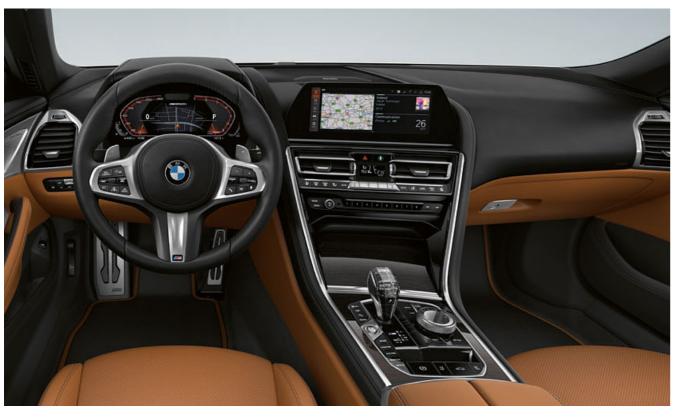

### REAL HIGH-FLYER. LUXURY BEYOND THE COMFORT ZONE

CLASSIC DETAILS THAT INDULGE THE EYES: THE FINELY GRAINED INTERIOR TRIM FINISHERS IN FINE-WOOD TRIM 'FINELINE' COPPER EFFECT HIGH-GLOSS

Enjoy the unique combination of high performance and luxury: The Multifunction seats\* in the BMW Individual extended leather trim 'Merino' in Cognac<sup>1,2</sup>\* make an impression not only with the cleverly designed perforation and decorative stitching in contrasting colours, but also with comfortable ergonomic seating with numerous adjustment options. The interior trim finishers in Fine-wood trim 'Fineline' copper effect high-gloss<sup>2</sup> additionally set exclusive accents.

LUXURY FOR THE EYES: THE BMW INDIVIDUAL EXTENDED LEATHER TRIM 'MERINO' IN COGNAC CAPTIVATES WITH IMPECCABLE, HIGH-LASS QUALITY AND ALSO WITH ITS CHARACTERFUL COLOURING