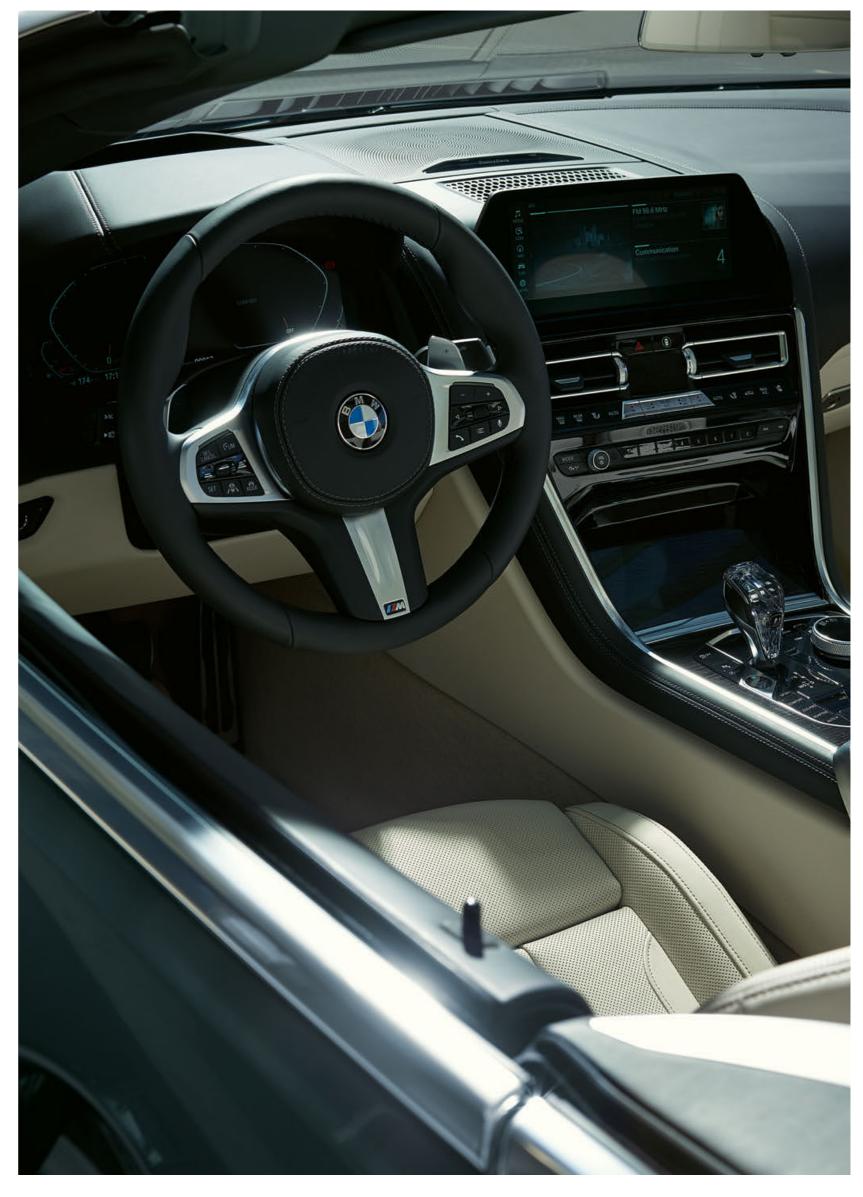

#### AT THE CENTRE OF ATTENTION: DRIVER ORIENTATION.

In the cockpit of the BMW 8 Series Convertible, everything is aligned to the driver. Each control element is ergonomically placed exactly where it can be optimally reached. In that way, the driver has everything under control and can completely focus on the most important thing: absolute driving pleasure.

#### **INNOVATIVE INFORMATION: BMW LIVE COCKPIT** PROFESSIONAL WITH INNOVATIVE OPERATING CONCEPT

This is luxury that is far ahead of its time: The Live Cockpit Professional is a display network consisting of a high-resolution instrument display with an impressive 12.3" screen diagonal behind the steering wheel and a 10.25" Control Display in the centre console. All information relevant to driving is displayed here in pin-sharp detail and a perfectly legible manner. The Live Cockpit Professional runs with the innovative BMW Operating System 7. This makes operation more convenient than ever: Whether via iDrive Touch Controller, touch operation on the Control Display, gestures or speech using the BMW Intelligent Personal Assistant – every function is available easily and intuitively.