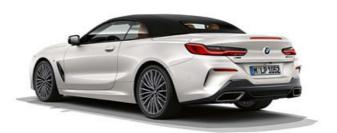

SPORTY PRESENCE, FROM EVERY PERSPECTIVE: THE WIDE REAR.

The rear of the vehicle appears remarkably wide and powerful, which is particularly impressive when the softtop is open. The third rear light, which is integrated into the boot lid, also reduces the height effect visually and closes the rear harmoniously upwards.

THE BMW 8 SERIES CONVERTIBLE, WITH ITS ELONGATED SHAPE, LOOKS CAPTIVATING IN THE SIDE VIEW BOTH WHEN CLOSED AND OPEN. THE COMPACTLY CUT SOFTTOP CREATES A STRIKING, DISTINCT NOTCHBACK SILHOUETTE.