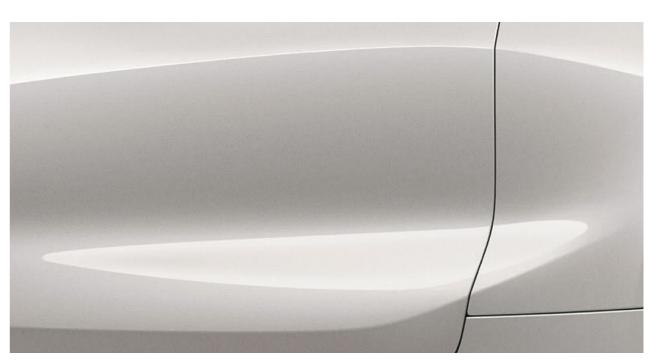

### THE EXTERIOR DESIGN.

Dynamic elegance, open to the top: The exterior design of the BMW 8 Series Convertible combines sportiness, exclusive style and that certain something to create a charming overall appearance. Inspired by the BMW 8 Series Coupé, it combines its racing DNA with its very own, perfectly shaped character. Starting with the fascinating curve of the headlights through the flowing silhouette to the finale of the flat rear lights that underline the width: Everything on the BMW 8 Series Convertible makes you want the exhilarating feeling of freedom that makes every journey a unique experience.

#### A VOYAGE OF DISCOVERY FOR THE EYE: DESIGN LINES.

Reduced, precise lines and an expressive surface play behind the rear tyres characterise the side view. Instead of the BMW typical bead line, two expressively drawn design lines characterise the picture: Based on the precisely crafted Air Breathers they draw the course of the airflow along the body and thus pay homage to power and speed.

#### VISUAL HIGHLIGHT: THE AIR BREATHER.

The precisely elaborated Air Breathers in the front fenders serve as a starting point of a course of striking design lines. Their interaction creates a powerful surface play that traces the air flowing along the vehicle.