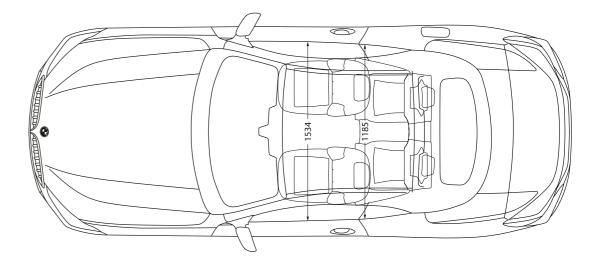

The dimensions specified apply for the BMW M850i xDrive Convertible.

<sup>1</sup> The EC unladen weight refers to a vehicle with standard equipment and does not include any optional extras. The unladen weight includes a 90% full tank and a driver weight of 75 kg.
<sup>2</sup> Electronically limited.
<sup>3</sup> Performance data of petrol engines apply to vehicles using RON 98 fuel. Fuel consumption data apply to vehicles using reference fuels in accordance with EU Regulation 2007/715. Unleaded RON 91 and higher with a maximum ethanol content of 10% (E10) may also be used. BMW recommends RON 95 super unleaded petrol.
<sup>4</sup> The data for fuel consumption, CO<sub>2</sub> emissions and energy consumption are determined in accordance with the measurement processes as defined by European Regulation (EC) 715/2007 in the applicable version. Data refer to a vehicle with base-level equipment in Germany, and the ranges account for differences according to the selected wheel and tyre size and the optional equipment and may change during the configuration process. Figures have been determined on the basis of the new WLTP test cycle and have been converted back into NEDC figures for comparability. [For the vehicles, values other than those specified here may apply for the assessment of taxes and other vehicle-related charges that are (also) based on CO<sub>2</sub> emissions.]