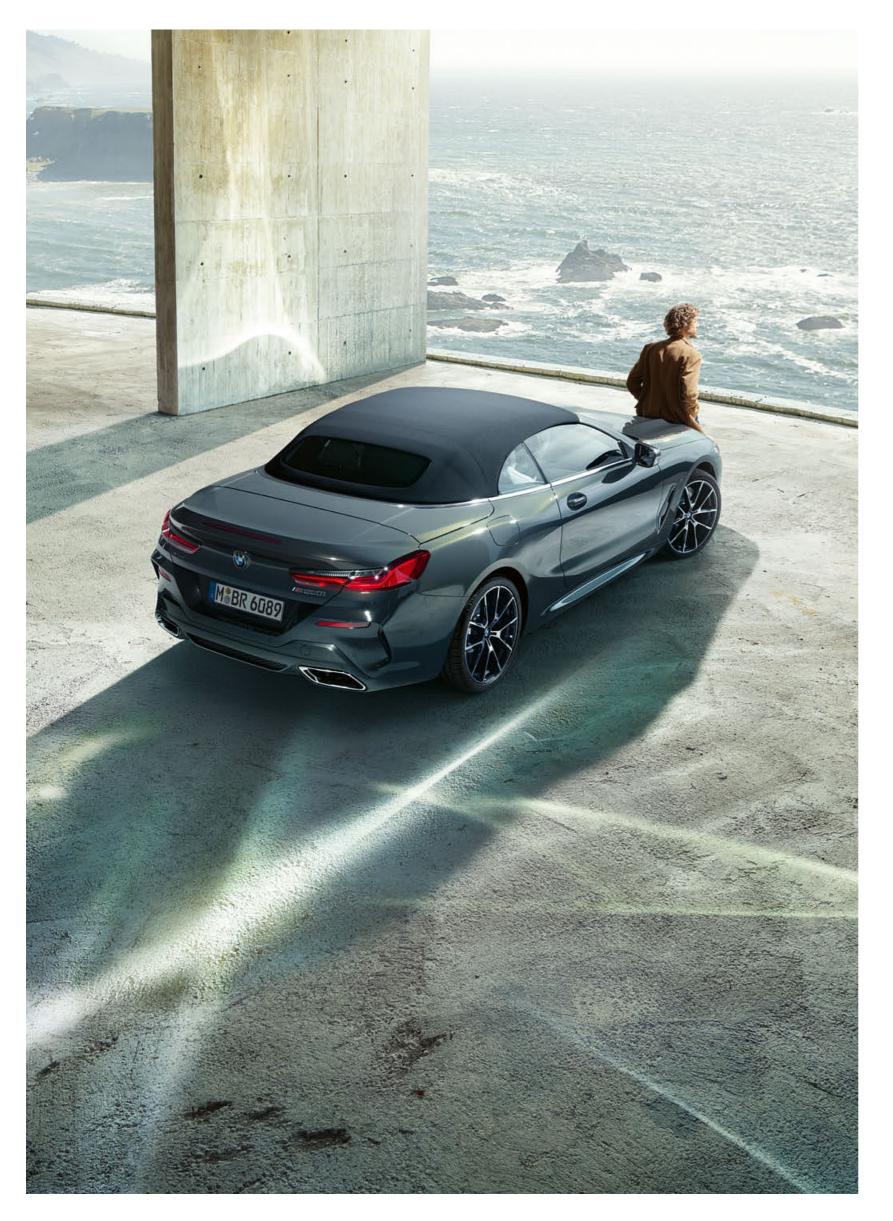

#### FREEDOM AT THE PUSH OF A BUTTON: THE INNOVATIVE SOFTTOP.

Thanks to the new clamp technology, the black Softtop blends harmoniously into the dynamic lines of the vehicle. At the push of a button, it opens and closes electrically in approximately 15 seconds, even while driving at speeds of up to 50 km/h. One of the outstanding properties of this extremely high-quality softtop is its excellent noise insulation.

### DESIGN THINKING.

Open to new experiences: Why the softtop reveals so much about the character of the BMW 8 Series Convertible.

There are actually no two opinions: The heart of a vehicle is its engine. And yet the look on the exterior allows much more than insights into the design and presence of an automobile. This is especially true for a model like the BMW 8 Series Convertible. Because the most important characteristic feature - the softtop - combines the luxury and innovation claims of the entire model.

Opening the softtop already feels like a staging experience: Completely without any noise and with precise movements, the softtop is folded and retracted under the softtop flap in leather look with decorative stitching. The movement resembles a carefully rehearsed choreography and takes place at a speed of up to 50 km/h in exactly 15 seconds. The complete softtop with the haptic, unique fabric lined in several layers weighs much less than previous designs, and it can be folded into the variable compartment in the boot in a particularly space-saving manner.