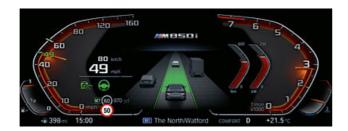

#### **INNOVATIVE INFORMATION: BMW LIVE COCKPIT** PROFESSIONAL WITH INNOVATIVE OPERATING CONCEPT

This is luxury that is far ahead of its time: The Live Cockpit Professional is a display network consisting of a high-resolution instrument display with an impressive 12.3" screen diagonal behind the steering wheel and a 10.25" Control Display in the centre console. All information relevant to driving is displayed here in pin-sharp detail and a perfectly legible manner. The Live Cockpit Professional runs with the innovative BMW Operating System 7. This makes operation more convenient than ever: Whether via iDrive Touch Controller, touch operation on the Control Display, gestures or speech using the BMW Intelligent Personal Assistant – every function is available easily and intuitively.