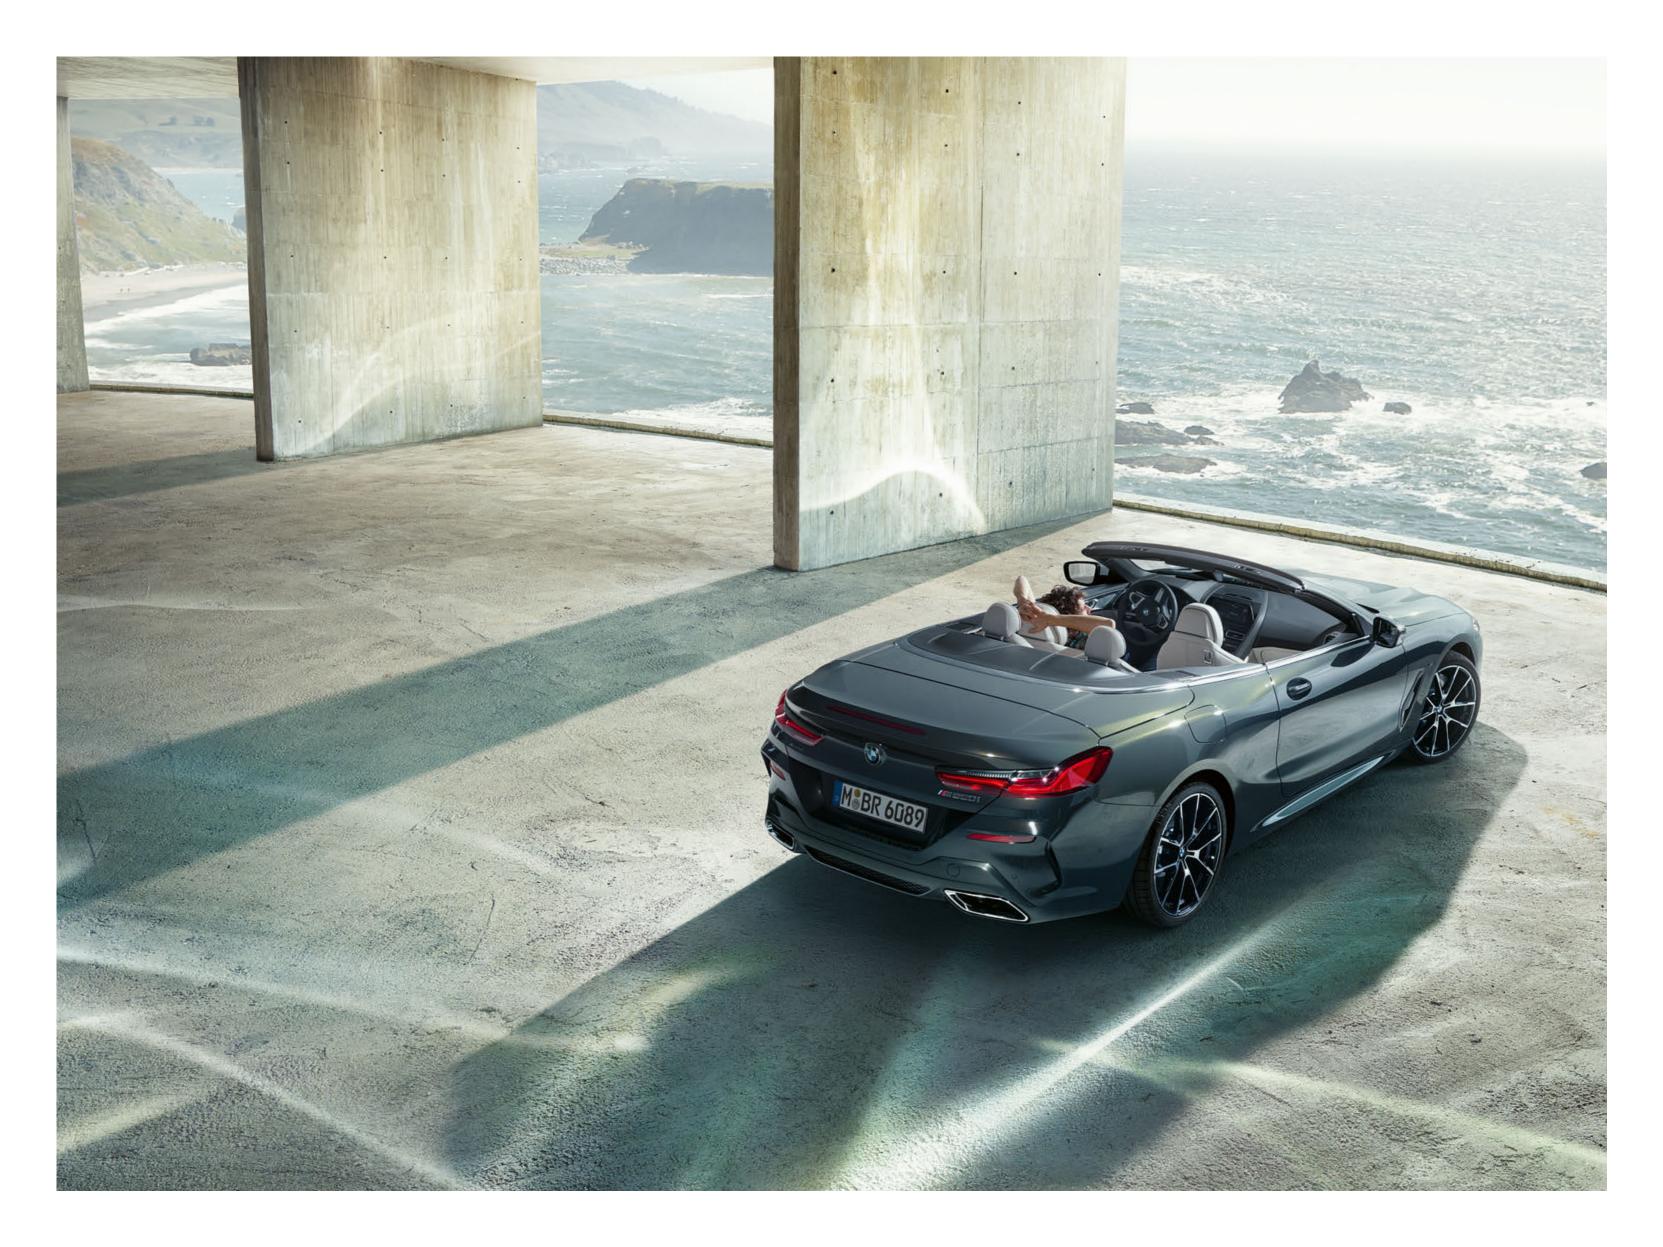

### DESIGN THINKING.

Open to new experiences: Why the softtop reveals so much about the character of the BMW 8 Series Convertible.

There are actually no two opinions: The heart of a vehicle is its engine. And yet the look on the exterior allows much more than insights into the design and presence of an automobile. This is especially true for a model like the BMW 8 Series Convertible. Because the most important characteristic feature - the softtop - combines the luxury and innovation claims of the entire model.

Opening the softtop already feels like a staging experience: Completely without any noise and with precise movements, the softtop is folded and retracted under the softtop flap in leather look with decorative stitching. The movement resembles a carefully rehearsed choreography and takes place at a speed of up to 50 km/h in exactly 15 seconds. The complete softtop with the haptic, unique fabric lined in several layers weighs much less than previous designs, and it can be folded into the variable compartment in the boot in a particularly space-saving manner.