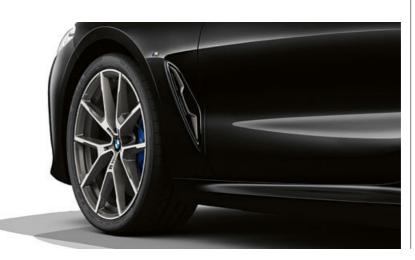

#### VISUAL HIGHLIGHT: THE AIR BREATHER.

The precisely elaborated Air Breathers in the front fenders serve as a starting point of a course of striking design lines. Their interaction creates a powerful surface play that traces the air flowing along the vehicle.