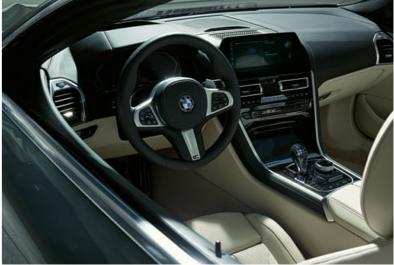

#### AT THE CENTRE OF ATTENTION: DRIVER ORIENTATION.

In the cockpit of the BMW 8 Series Convertible, everything is aligned to the driver. Each control element is ergonomically placed exactly where it can be optimally reached. In that way, the driver has everything under control and can completely focus on the most important thing: absolute driving pleasure.

#### **INNOVATIVE INFORMATION: BMW LIVE COCKPIT** PROFESSIONAL WITH INNOVATIVE OPERATING CONCEPT

This is luxury that is far ahead of its time: The Live Cockpit Professional is a display network consisting of a high-resolution instrument display with an impressive 12.3" screen diagonal behind the steering wheel and a 10.25" Control Display in the centre console. All information relevant to driving is displayed here in pin-sharp detail and a perfectly legible manner. The Live Cockpit Professional runs with the innovative BMW Operating System 7. This makes operation more convenient than ever: Whether via iDrive Touch Controller, touch operation on the Control Display, gestures or speech using the BMW Intelligent Personal Assistant – every function is available easily and intuitively.