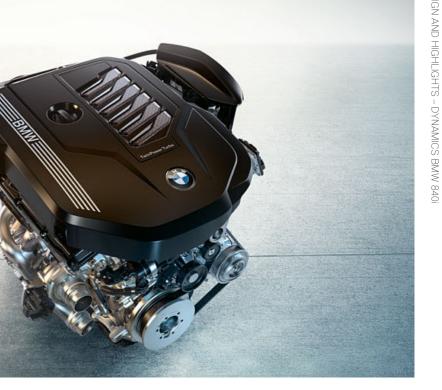

THE HEART OF PERFORMANCE: THE BMW TWIN POWER TURBO 8-CYLINDER PETROL ENGINE.

The intelligent BMW xDrive all-wheel drive system with rear-wheel orientation provides permanent traction in all situations - because it distributes the drive torque fully variably to the axles before a wheel starts spinning. Despite the high-traction all-wheel drive, the driver of the BMW 8 Series Convertible does not need to do without the agility and precision of a rear-wheel drive vehicle: When cornering up to the vertex, the drive torque on the front wheels is significantly reduced, resulting in optimal feedback to the steering. When accelerating out of the curve, BMW xDrive transmits successive power to the front wheels, so that optimum traction is always created. The result of this power delivery is that the BMW 8 Series Convertible is practically catapulted into the subsequent straight.

| (530 | hp) | output |
|------|-----|--------|
|------|-----|--------|

### 4.395 cm<sup>3</sup>