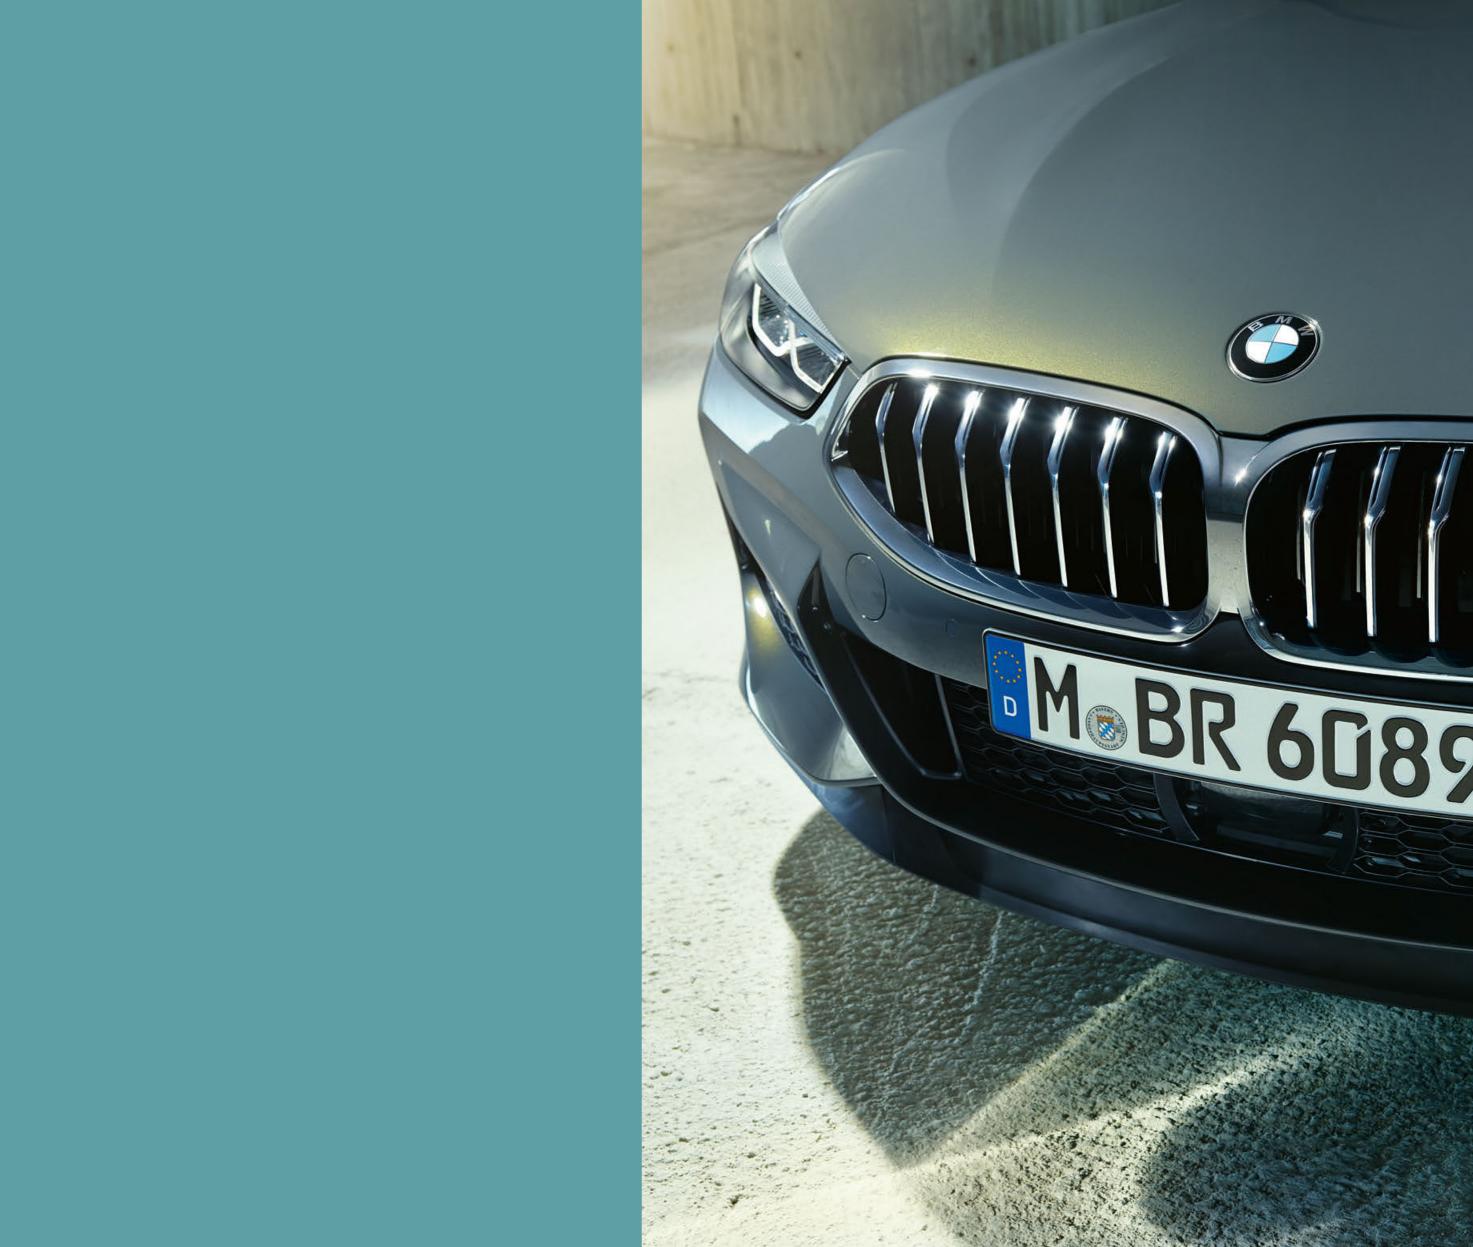

### THE EXTERIOR DESIGN.

Dynamic elegance, open to the top: The exterior design of the BMW 8 Series Convertible combines sportiness, exclusive style and that certain something to create a charming overall appearance. Inspired by the BMW 8 Series Coupé, it combines its racing DNA with its very own, perfectly shaped character. Starting with the fascinating curve of the headlights through the flowing silhouette to the finale of the flat rear lights that underline the width: Everything on the BMW 8 Series Convertible makes you want the exhilarating feeling of freedom that makes every journey a unique experience.

#### A VOYAGE OF DISCOVERY FOR THE EYE: DESIGN LINES.

Reduced, precise lines and an expressive surface play behind the rear tyres characterise the side view. Instead of the BMW typical bead line, two expressively drawn design lines characterise the picture: Based on the precisely crafted Air Breathers they draw the course of the airflow along the body and thus pay homage to power and speed.

#### VISUAL HIGHLIGHT: THE AIR BREATHER.

The precisely elaborated Air Breathers in the front fenders serve as a starting point of a course of striking design lines. Their interaction creates a powerful surface play that traces the air flowing along the vehicle.