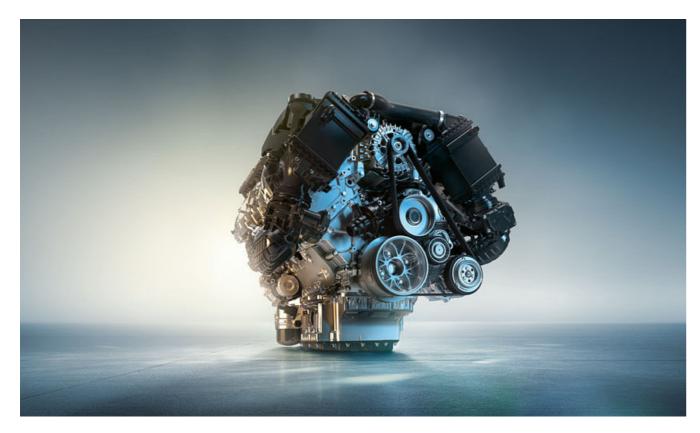

THE HEART OF PERFORMANCE: THE BMW TWIN POWER TURBO 8-CYLINDER PETROL ENGINE.

The intelligent BMW xDrive all-wheel drive system with rear-wheel orientation provides permanent traction in all situations - because it distributes the drive torque fully variably to the axles before a wheel starts spinning. Despite the high-traction all-wheel drive, the driver of the BMW 8 Series Convertible does not need to do without the agility and precision of a rear-wheel drive vehicle: When cornering up to the vertex, the drive torque on the front wheels is significantly reduced, resulting in optimal feedback to the steering. When accelerating out of the curve, BMW xDrive transmits successive power to the front wheels, so that optimum traction is always created. The result of this power delivery is that the BMW 8 Series Convertible is practically catapulted into the subsequent straight.

| (530 | hp) | output |
|------|-----|--------|
|------|-----|--------|

### 3.9 s

0 to 100 km/h

### 4.395 cm<sup>3</sup>

#### Capacity

Torque