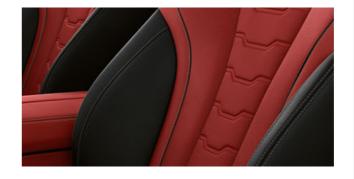

### PASSION IN RED, BLACK & STAINLESS STEEL. TWO COLOURS. A LASTING IMPRESSION

As unexpected as expected: Elegant sportiness meets passionate red. The BMW Individual extended leather trim 'Merino' in Bicolor Fiona Red/Black<sup>2,</sup>\*, together with the interior trim finishers made of stainless steel fabric<sup>1, 2, \*</sup>, sets a spirited statement that impressively underscores the outstanding dynamics.

#### THE INTERIOR TRIM FINISHERS IN STRIKINGLY SPORTY STAINLESS STEEL FABRIC OFFER A STYLISH TECHNICAL CONTRAST TO THE INTENSE COLOURS OF THE SEATS.

STRONG CONTRAST, STRONG EFFECT: THE MULTIFUNCTION SEATS\* WITH PERFORATION AND COLOUR CONTRAST STITCHING, SHOWN HERE IN THE BMW INDIVIDUAL EXTENDED LEATHER TRIM 'MERINO' IN BICOLOR FIONA RED/BLACK, ARE VISUALLY, HAPTICALLY AND FUNCTIONALLY THE CENTREPIECE OF THE DYNAMIC INTERIOR.