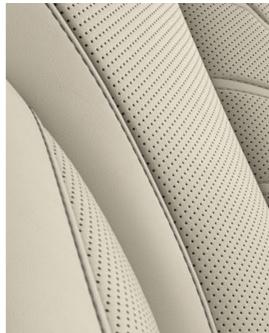

46

BRINGS HIGH GLOSS INTO THE STYLISH INTERIOR: THE INTERIOR TRIM FINISHERS IN FINE-WOOD TRIM 'FINELINE' COPPER EFFECT HIGH-GLOSS.

Get in and experience elegance across the board: Take a seat on the Multifunction seats\* in the BMW Individual extended leather trim 'Merino' in Ivory White 1, 2, \*. In the stylish interplay with the interior trim finishers in Fine-wood trim 'Fineline' copper effect  $^{\rm 2}$ high-gloss, they are a real highlight for luxury-indulgent eyes that recognise what is special in every detail.

# SPORTY IN WHITE. CLASSIC IN COPPER.

ELEGANT ACROSS THE BOARD

- STRIKING AND STYLISH AT THE SAME TIME: THE BMW INDIVIDUAL EXTENDED LEATHER TRIM 'MERINO' IN IVORY WHITE GIVES THE INTERIOR A PARTICULARLY SPACIOUS AND ELEGANT ATMOSPHERE.