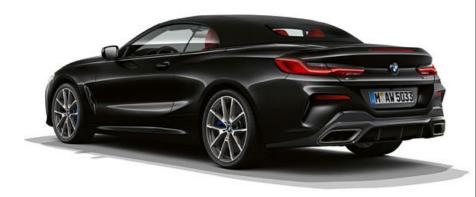

SPORTY PRESENCE, FROM EVERY PERSPECTIVE: THE WIDE REAR.

The rear of the vehicle appears remarkably wide and powerful, which is particularly impressive when the softtop is open. The third rear light, which is integrated into the boot lid, also reduces the height effect visually and closes the rear harmoniously upwards.

THE BMW 8 SERIES CONVERTIBLE, WITH ITS ELONGATED SHAPE, LOOKS CAPTIVATING IN THE SIDE VIEW BOTH WHEN CLOSED AND OPEN. THE COMPACTLY CUT SOFTTOP CREATES A STRIKING, DISTINCT NOTCHBACK SILHOUETTE.