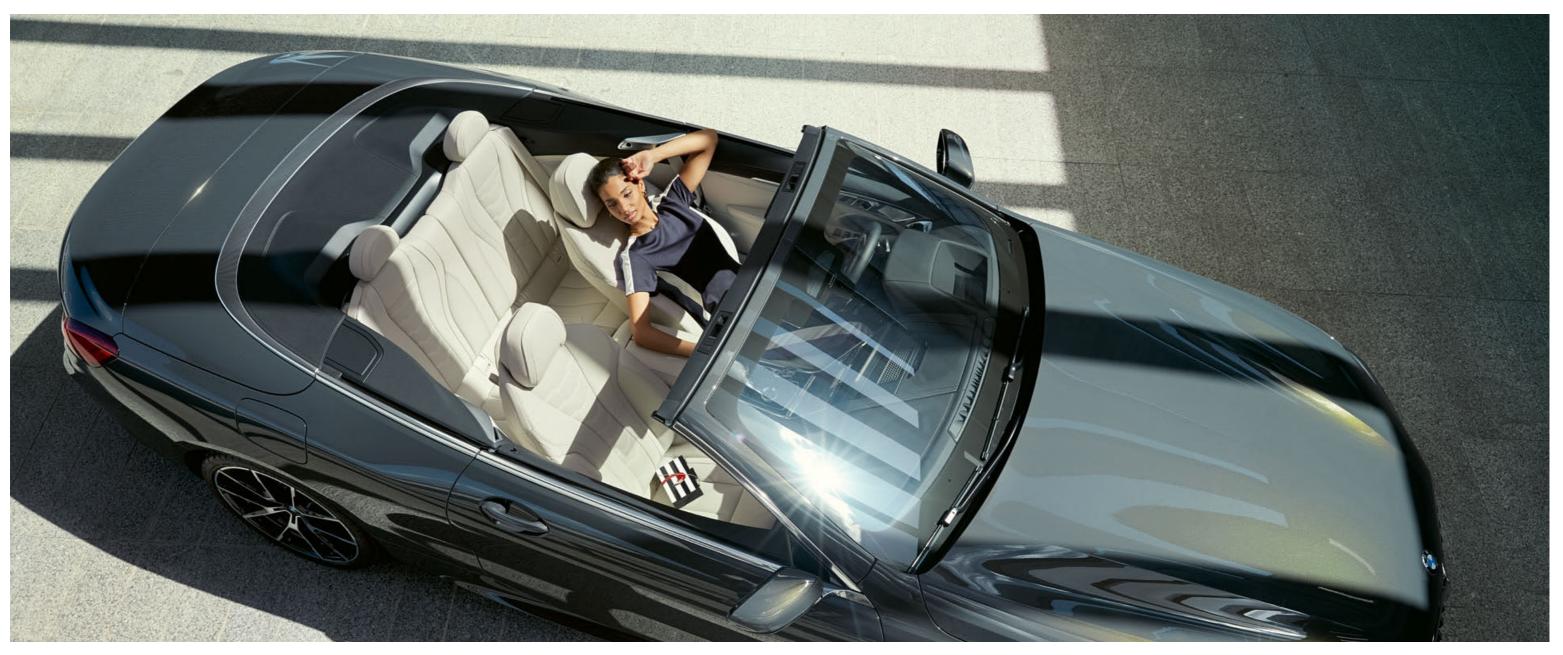

### SPORTINESS, **EXPRESSED** ÍN ELEGANCE.

Freedom to the horizon: The interior reflects the extroverted sporty yet characteristically elegant character of the BMW 8 Series Convertible: Its consistent driver orientation is just as impressive as its sophisticated details, such as individually foldable rear seats for extended and even more flexible use of the luggage compartment. At the same time, remarkable design details such as the harmonious interior lighting or sparkling glass applications<sup>1</sup> on selected control elements create an atmosphere that spreads elegance and extravagance. The BMW 8 Series Convertible unfolds a unique world of dynamic luxury that fascinates anew every time you drive.

A HIGH-QUALITY GENUINE LEATHER LOOP ON THE BACK OF THE DRIVER AND FRONT PASSENGER SEATS ALLOWS THEM TO BE FOLDED FORWARD QUICKLY AND COMFORTABLY.