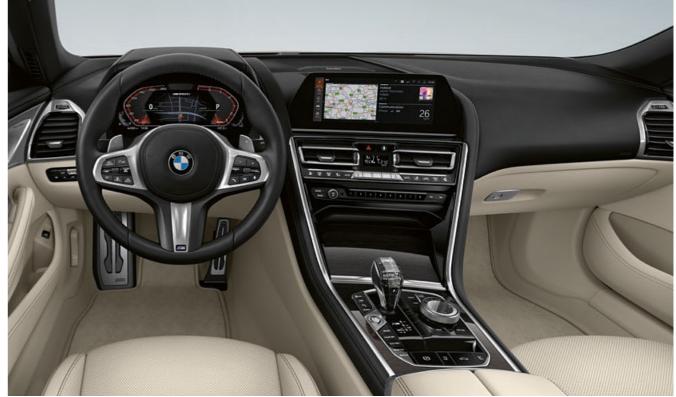

#### **INNOVATIVE INFORMATION: BMW LIVE COCKPIT** PROFESSIONAL WITH INNOVATIVE OPERATING CONCEPT

This is luxury that is far ahead of its time: The Live Cockpit Professional is a display network consisting of a high-resolution instrument display with an impressive 12.3" screen diagonal behind the steering wheel and a 10.25" Control Display in the centre console. All information relevant to driving is displayed here in pin-sharp detail and a perfectly legible manner. The Live Cockpit Professional runs with the innovative BMW Operating System 7. This makes operation more convenient than ever: Whether via iDrive Touch Controller, touch operation on the Control Display, gestures or speech using the BMW Intelligent Personal Assistant – every function is available easily and intuitively.

#### AT THE CENTRE OF ATTENTION: DRIVER ORIENTATION.

In the cockpit of the BMW 8 Series Convertible, everything is aligned to the driver. Each control element is ergonomically placed exactly where it can be optimally reached. In that way, the driver has everything under control and can completely focus on the most important thing: absolute driving pleasure.