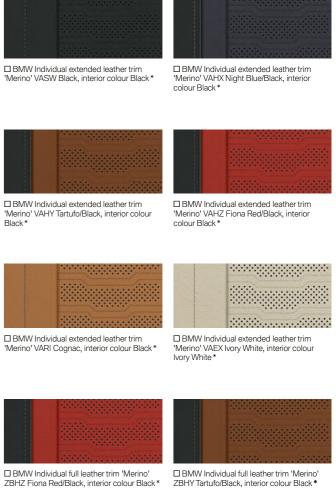

#### **BMW INDIVIDUAL LEATHER**

#### LEATHER

colour Black\*

■ Leather 'Vernasca' MAEX lvory White, interior colour lvory White\*

BMW Individual full leather trim 'Merino' ZBSW Black, interior colour black\*

Black\*

BMW Individual full leather trim 'Merino' ZBRI Cognac, interior colour Black\*

BMW Individual full leather trim 'Merino' ZBEI lovy White/Midnight blue, interior colour lovy White/Midnight blue, interior colour Tartufo \*

#### INTERIOR TRIM FINISHERS

□ Interior trim finishers fine-wood trim 'Fineline' copper effect high-gloss on the centre console

Interior trim finishers Aluminium 'Mesheffect' dark on the centre console

Interior trim finishers stainless steel fabric on the centre console

BMW INDIVIDUAL INTERIOR TRIM FINISHERS

BMW Individual interior trim finishers piano finish Black on the centre console BMW Individual interior trim finishers fine-wood trim Ash black silver effect high-gloss on the centre console

□ Interior trim finishers 'Carbon Fibre' on the centre console

Please note that even normal long- or short-term use can lead to unrecoverable upholstery damage. This can be caused in particular by non-colourfast clothing. Please note that the interior colour depends on the selected leather colour.

BMW Individual full leather trim 'Merino'

BMW Individual full leather trim 'Merino' ZBEX Ivory White, interior colour Ivory White