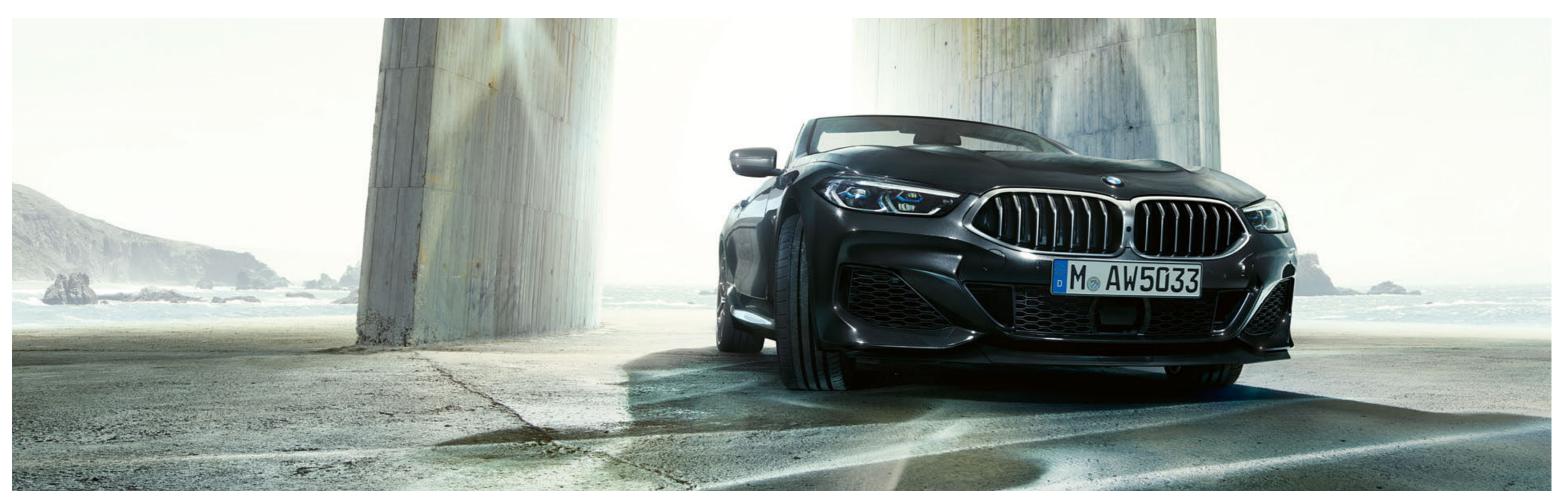

### THE EXTERIOR DESIGN.

Dynamic elegance, open to the top: The exterior design of the BMW 8 Series Convertible combines sportiness, exclusive style and that certain something to create a charming overall appearance. Inspired by the BMW 8 Series Coupé, it combines its racing DNA with its very own, perfectly shaped character. Starting with the fascinating curve of the headlights through the flowing silhouette to the finale of the flat rear lights that underline the width: Everything on the BMW 8 Series Convertible makes you want the exhilarating feeling of freedom that makes every journey a unique experience.

#### A VOYAGE OF DISCOVERY FOR THE EYE: DESIGN LINES.

Reduced, precise lines and an expressive surface play behind the rear tyres characterise the side view. Instead of the BMW typical bead line, two expressively drawn design lines characterise the picture: Based on the precisely crafted Air Breathers they draw the course of the airflow along the body and thus pay homage to power and speed.