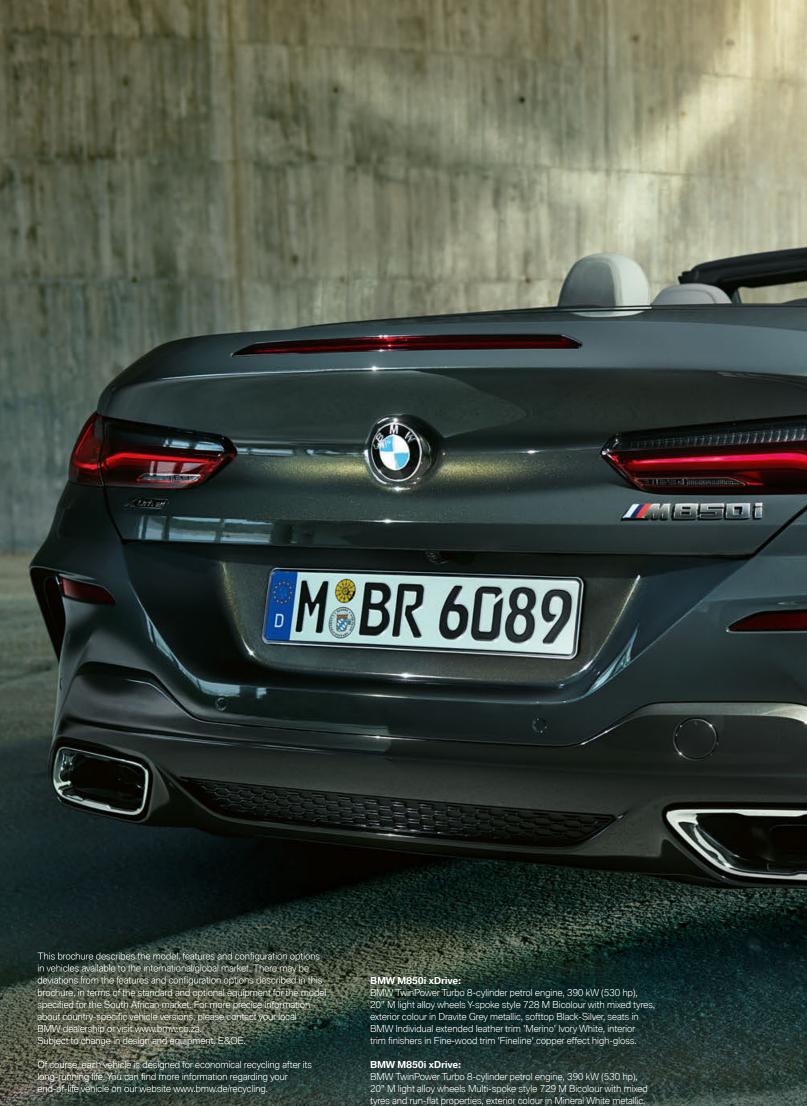

BMW TwinPower Turbo 8-cylinder petrol engine, 390 kW (530 hp), 20" M light alloy wheels Multi-spoke style 729 M Bicolour with mixed tyres and run-flat properties, exterior colour in Mineral White metallic, softtop Black-Silver, seats in BMW Individual extended leather trim 'Merino' Cognac, interior trim finishers in Fine-wood trim 'Fineline' copper effect high-gloss.