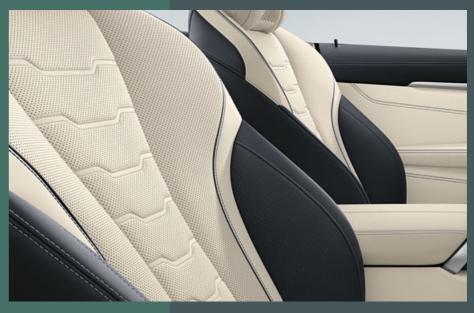

### SPORTINESS, **EXPRESSED** ÍN ELEGANCE.

Freedom to the horizon: The interior reflects the extroverted sporty yet characteristically elegant character of the BMW 8 Series Convertible: Its consistent driver orientation is just as impressive as its sophisticated details, such as individually foldable rear seats for extended and even more flexible use of the luggage compartment. At the same time, remarkable design details such as the harmonious interior lighting or sparkling glass applications<sup>1</sup> on selected control elements create an atmosphere that spreads elegance and extravagance. The BMW 8 Series Convertible unfolds a unique world of dynamic luxury that fascinates anew every time you drive.

A HIGH-QUALITY GENUINE LEATHER LOOP ON THE BACK OF THE DRIVER AND FRONT PASSENGER SEATS ALLOWS THEM TO BE FOLDED FORWARD QUICKLY AND COMFORTABLY.