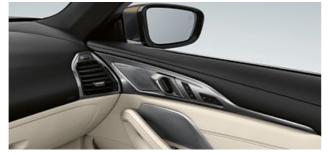

ATMOSPHERE UP TO THE FINEST NUANCES: THE AMBIENT LIGHT.

The ambient light produces, through numerous LED lights, a pleasant lighting mood in the interior and a special sense of space in the dark. Colours, brightness and colour scenarios can be adjusted individually. The equipment includes contour and map pocket lighting as well as light guides in the centre console.