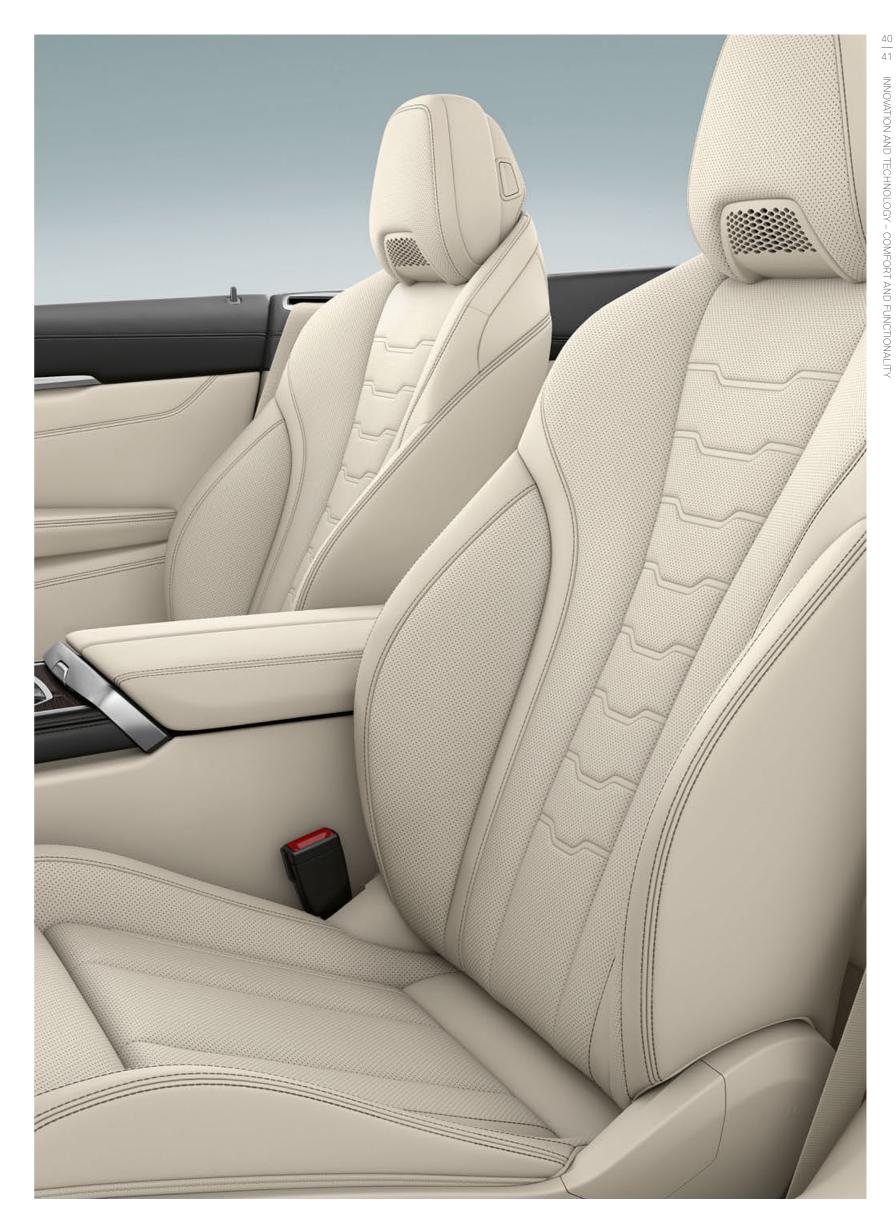

### SPORTINESS, **EXPRESSED** ÍN ELEGANCE.

Freedom to the horizon: The interior reflects the extroverted sporty yet characteristically elegant character of the BMW 8 Series Convertible: Its consistent driver orientation is just as impressive as its sophisticated details, such as individually foldable rear seats for extended and even more flexible use of the luggage compartment. At the same time, remarkable design details such as the harmonious interior lighting or sparkling glass applications<sup>1</sup> on selected control elements create an atmosphere that spreads elegance and extravagance. The BMW 8 Series Convertible unfolds a unique world of dynamic luxury that fascinates anew every time you drive.

A HIGH-QUALITY GENUINE LEATHER LOOP ON THE BACK OF THE DRIVER AND FRONT PASSENGER SEATS ALLOWS THEM TO BE FOLDED FORWARD QUICKLY AND COMFORTABLY.