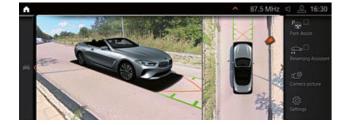

JOY EVEN WHEN PARKING: PARKING ASSISTANT PLUS

Parking Assistant Plus<sup>1, \*</sup> makes parking and manoeuvring the vehicle easier. It features among others the Surround View system including Top View, Panorama View, Remote View 3D\*, as well as a lateral parking aid, the Active Park Distance Control, emergency braking function, Parking Assistant with linear guidance and Reversing Assistant.