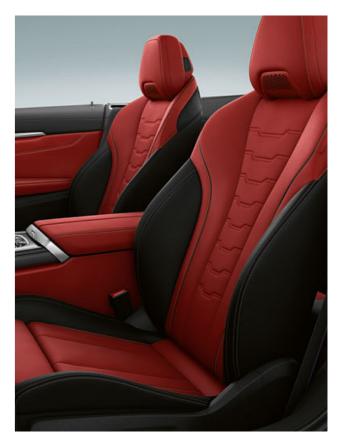

### PASSION IN RED, BLACK & STAINLESS STEEL. TWO COLOURS. A LASTING IMPRESSION

As unexpected as expected: Elegant sportiness meets passionate red. The BMW Individual extended leather trim 'Merino' in Bicolor Fiona Red/Black<sup>2,</sup>\*, together with the interior trim finishers made of stainless steel fabric<sup>1, 2, \*</sup>, sets a spirited statement that impressively underscores the outstanding dynamics.

#### THE INTERIOR TRIM FINISHERS IN STRIKINGLY SPORTY STAINLESS STEEL FABRIC OFFER A STYLISH TECHNICAL CONTRAST TO THE INTENSE COLOURS OF THE SEATS.

STRONG CONTRAST, STRONG EFFECT: THE MULTIFUNCTION SEATS\* WITH PERFORATION AND COLOUR CONTRAST STITCHING, SHOWN HERE IN THE BMW INDIVIDUAL EXTENDED LEATHER TRIM 'MERINO' IN BICOLOR FIONA RED/BLACK, ARE VISUALLY, HAPTICALLY AND FUNCTIONALLY THE CENTREPIECE OF THE DYNAMIC INTERIOR.