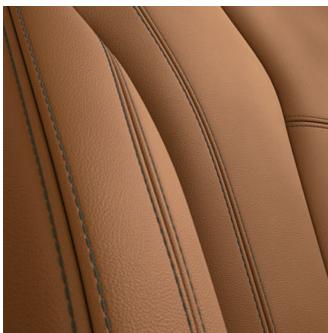

### REAL HIGH-FLYER. LUXURY BEYOND THE COMFORT ZONE

CLASSIC DETAILS THAT INDULGE THE EYES: THE FINELY GRAINED INTERIOR TRIM FINISHERS IN FINE-WOOD TRIM 'FINELINE' COPPER EFFECT HIGH-GLOSS

Enjoy the unique combination of high performance and luxury: The Multifunction seats\* in the BMW Individual extended leather trim 'Merino' in Cognac<sup>1,2</sup>\* make an impression not only with the cleverly designed perforation and decorative stitching in contrasting colours, but also with comfortable ergonomic seating with numerous adjustment options. The interior trim finishers in Fine-wood trim 'Fineline' copper effect high-gloss<sup>2</sup> additionally set exclusive accents.

LUXURY FOR THE EYES: THE BMW INDIVIDUAL EXTENDED LEATHER TRIM 'MERINO' IN COGNAC CAPTIVATES WITH IMPECCABLE, HIGH-LASS QUALITY AND ALSO WITH ITS CHARACTERFUL COLOURING