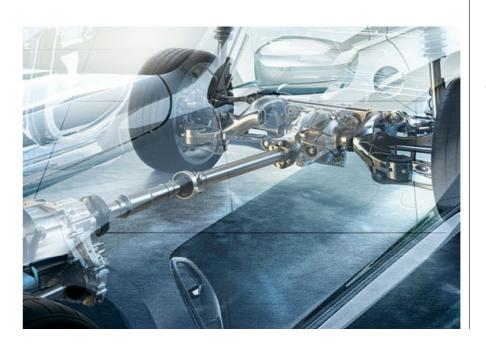

THE HEART OF PERFORMANCE: THE BMW TWIN POWER TURBO 8-CYLINDER PETROL ENGINE.

The intelligent BMW xDrive all-wheel drive system with rear-wheel orientation provides permanent traction in all situations - because it distributes the drive torque fully variably to the axles before a wheel starts spinning. Despite the high-traction all-wheel drive, the driver of the BMW 8 Series Convertible does not need to do without the agility and precision of a rear-wheel drive vehicle: When cornering up to the vertex, the drive torque on the front wheels is significantly reduced, resulting in optimal feedback to the steering. When accelerating out of the curve, BMW xDrive transmits successive power to the front wheels, so that optimum traction is always created. The result of this power delivery is that the BMW 8 Series Convertible is practically catapulted into the subsequent straight.

#### MAXIMUM TRACTION BETWEEN CURVE AND STRAIGHT: THE M SPORT DIFFERENTIAL

Sportily into the curve – and just as sportily out of it: The M Sport differential<sup>1, 2, \*</sup> of the BMW M850i xDrive Convertible, in combination with BMW xDrive, ensures maximum traction even in the case of dynamic driving and challenging routing. The result: excellent driving stability, even on demanding turns and in every road condition.

### RACING GENES MEET LOVE OF FREEDOM.

Ambitious. Independent. Thoroughly sporty. The racing genes that make this vehicle so unique can be felt in the BMW 8 Series Convertible right from the first few metres: The standard Adaptive M suspension lets you choose between dynamic or comfortable suspension tuning and ensures maximum control in every driving situation. Along with the specially-tuned BMW xDrive all-wheel drive and the regulated M Sport differential<sup>1, 2, \*</sup>, maximum traction and maximum agility are offered even when accelerating out of corners. Here, Integral Active Steering<sup>1, 2, \*</sup> provides additional stability without losing any dynamics at all and guarantees perfect steering and maximum speed confidence in every speed range – and it is a good thing, because the high body rigidity and the strengthened suspension components ensure a thrillingly direct implementation of each steering command. And if the brakes are used, the 19" M Sport brake<sup>1, 2, \*</sup> delivers precisely controlled braking performance, which, in combination with the standard mixed performance tyres, ensures reliable deceleration. That is what freedom feels like!