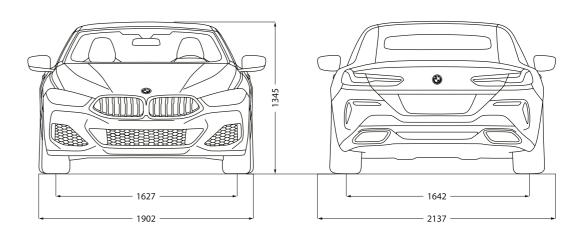

## TECHNICAL DATA.

|                                                                      | 840i                             | 840i xDrive                      | M850i xDrive                     | 840d xDrive                      |
|----------------------------------------------------------------------|----------------------------------|----------------------------------|----------------------------------|----------------------------------|
| Weight                                                               |                                  |                                  |                                  |                                  |
| Unladen weight EU <sup>1</sup> kg                                    | 1905                             | 1955                             | 2090                             | 2030                             |
| Maximum permissible weight kg                                        | 2340                             | 2400                             | 2515                             | 2485                             |
| Permitted load kg                                                    | 510                              | 520                              | 500                              | 530                              |
| Luggage capacity I                                                   | 280-350                          | 280-350                          | 280-350                          | 280-350                          |
| BMW TwinPower Turbo engine <sup>3</sup>                              |                                  |                                  |                                  |                                  |
| Cylinders/valves                                                     | 6/4                              | 6/4                              | 8/4                              | 6/4                              |
| Capacity cm <sup>3</sup>                                             | 2998                             | 2998                             | 4395                             | 2993                             |
| Max. output/engine speed kW (hp)/rpm                                 | 250 (340)/5000-6500              | 250 (340)/5000-6500              | 390 (530)/5500-6000              | 235 (320)/4400                   |
| Max. torque/engine speed Nm/rpm                                      | 500/1600-4500                    | 500/1600-4500                    | 750/1800-4600                    | 680/1750-2250                    |
| Power transmission                                                   |                                  |                                  |                                  |                                  |
| Type of drive                                                        | Rear-wheel                       | All-wheel                        | All-wheel                        | All-wheel                        |
| Standard transmission                                                | Steptronic Sport<br>transmission | Steptronic Sport<br>transmission | Steptronic Sport<br>transmission | Steptronic Sport<br>transmission |
| Performance                                                          |                                  |                                  |                                  |                                  |
| Top speed km/h                                                       | 250²                             | 250²                             | 250 <sup>2</sup>                 | 250 <sup>2</sup>                 |
| Acceleration 0–100 km/h s                                            | 5.3                              | 4.9                              | 3.9                              | 5.2                              |
| Consumption <sup>3,4</sup> – All engines conform to the EU6 standard |                                  |                                  |                                  |                                  |
| Urban I/100 km                                                       | 8.8-9.3                          | 9.5–9.8                          | 13.9–14.1                        | 7.3–7.4                          |
| Extra-Urban I/100 km                                                 | 6.2-6.4                          | 6.3-6.7                          | 7.7–7.9                          | 5.1–5.6                          |
| Combined I/100 km                                                    | 7.2-7.5                          | 7.5–7.8                          | 10.0-10.2                        | 5.9-6.3                          |
| Exhaust emissions standard (type-certified)                          | EU6d-temp                        | EU6d-temp                        | EU6d-temp                        | EU6d-temp                        |
| Combined CO <sub>2</sub> emissions g/km                              | 163–170                          | 170–178                          | 228-231                          | 155–165                          |
| Tank capacity, approx.                                               | 68                               | 68                               | 68                               | 66                               |
| Wheels/tyres                                                         |                                  |                                  |                                  |                                  |
| Tyre dimensions                                                      | 245/45 R18 Y<br>275/40 R18 Y     | 245/45 R18 Y<br>275/40 R18 Y     | 245/35 R20 Y<br>275/30 R20 Y     | 245/45 R18 Y<br>275/40 R18 Y     |
| Wheel size                                                           | 8 J x 18<br>9 J x 18             | 8Jx18<br>9Jx18                   | 8Jx20<br>9Jx20                   | 8Jx18<br>9Jx18                   |
| Material                                                             | Light alloy                      | Light alloy                      | Light alloy                      | Light alloy                      |

The dimensions specified apply for the BMW M850i xDrive Convertible.

<sup>1</sup> The EC unladen weight refers to a vehicle with standard equipment and does not include any optional extras. The unladen weight includes a 90% full tank and a driver weight of 75 kg.
<sup>2</sup> Electronically limited.
<sup>3</sup> Performance data of petrol engines apply to vehicles using RON 98 fuel. Fuel consumption data apply to vehicles using reference fuels in accordance with EU Regulation 2007/715. Unleaded RON 91 and higher with a maximum ethanol content of 10% (E10) may also be used. BMW recommends RON 95 super unleaded petrol.
<sup>4</sup> The data for fuel consumption, CO<sub>2</sub> emissions and energy consumption are determined in accordance with the measurement processes as defined by European Regulation (EC) 715/2007 in the applicable version. Data refer to a vehicle with base-level equipment in Germany, and the ranges account for differences according to the selected wheel and tyre size and the optional equipment and may change during the configuration process. Figures have been determined on the basis of the new WLTP test cycle and have been converted back into NEDC figures for comparability. [For the vehicles, values other than those specified here may apply for the assessment of taxes and other vehicle-related charges that are (also) based on CO<sub>2</sub> emissions.]