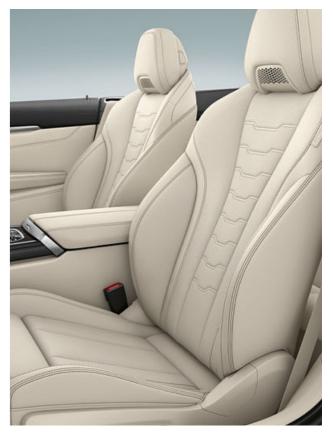

### SPORTINESS, **EXPRESSED** ÍN ELEGANCE.

Freedom to the horizon: The interior reflects the extroverted sporty yet characteristically elegant character of the BMW 8 Series Convertible: Its consistent driver orientation is just as impressive as its sophisticated details, such as individually foldable rear seats for extended and even more flexible use of the luggage compartment. At the same time, remarkable design details such as the harmonious interior lighting or sparkling glass applications<sup>1</sup> on selected control elements create an atmosphere that spreads elegance and extravagance. The BMW 8 Series Convertible unfolds a unique world of dynamic luxury that fascinates anew every time you drive.

A HIGH-QUALITY GENUINE LEATHER LOOP ON THE BACK OF THE DRIVER AND FRONT PASSENGER SEATS ALLOWS THEM TO BE FOLDED FORWARD QUICKLY AND COMFORTABLY.

#### TO FIND RELAXATION IS LUXURY: MULTIFUNCTION SEATS FOR DRIVER AND FRONT PASSENGER.

The Multifunction seats<sup>1, 3, \*</sup> for driver and front passenger offer comprehensive adjustment possibilities and exceptional seating comfort and safety. This way, the seats can be optimally adapted to personal requirements by an electric backrest width adjustment, a variable lumbar support and a manual seat depth adjustment.