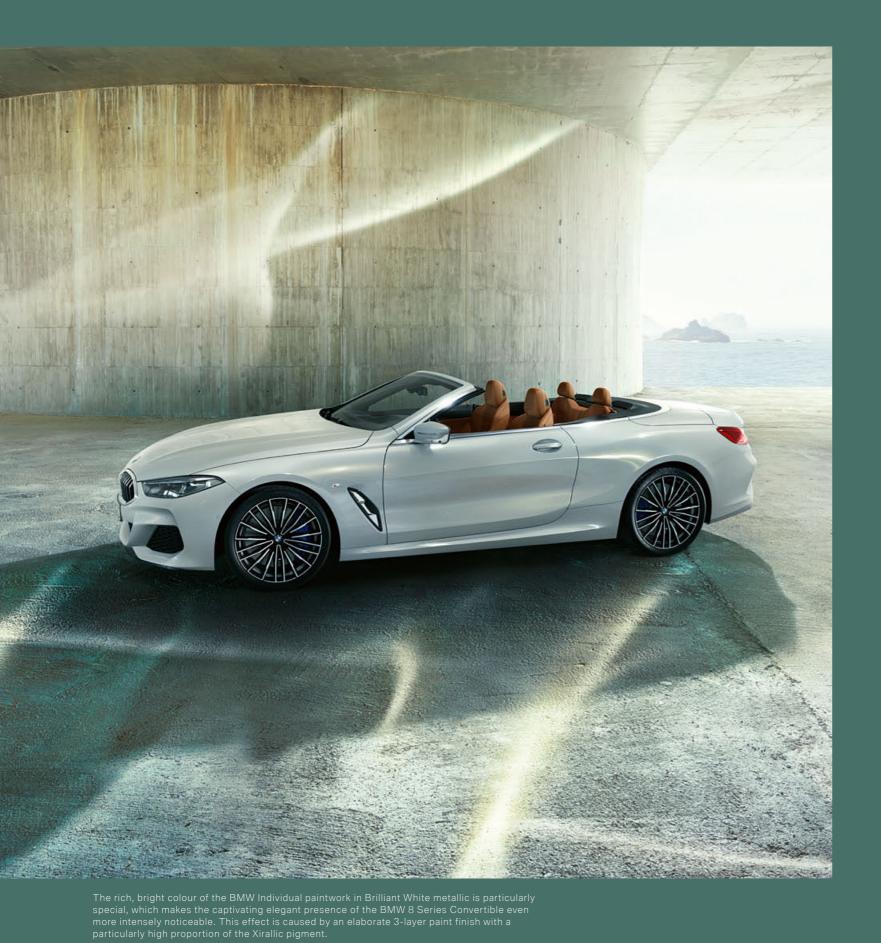

BMW TwinPower Turbo 8-cylinder petrol engine, 390 kW (530 hp), 20" M light alloy wheels Multi-spoke style 729 M Bicolour with mixed tyres and run-flat properties, exterior colour in Mineral White metallic, softtop Black-Silver, seats in BMW Individual extended leather trim 'Merino' Cognac, interior trim finishers in Fine-wood trim 'Fineline' copper effect high-gloss.