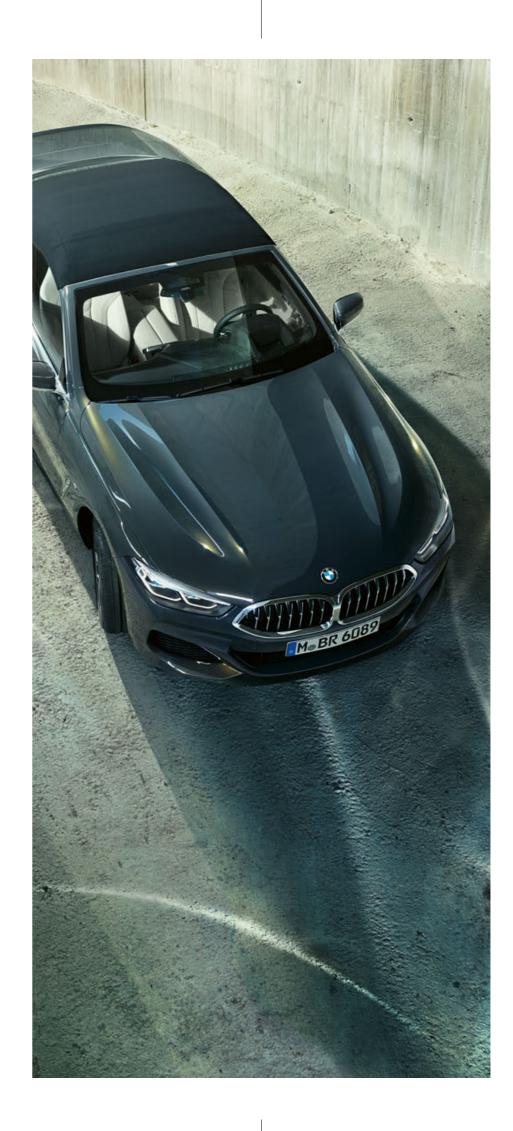

### THE EXTERIOR DESIGN.

Dynamic elegance, open to the top: The exterior design of the BMW 8 Series Convertible combines sportiness, exclusive style and that certain something to create a charming overall appearance. Inspired by the BMW 8 Series Coupé, it combines its racing DNA with its very own, perfectly shaped character. Starting with the fascinating curve of the headlights through the flowing silhouette to the finale of the flat rear lights that underline the width: Everything on the BMW 8 Series Convertible makes you want the exhilarating feeling of freedom that makes every journey a unique experience.