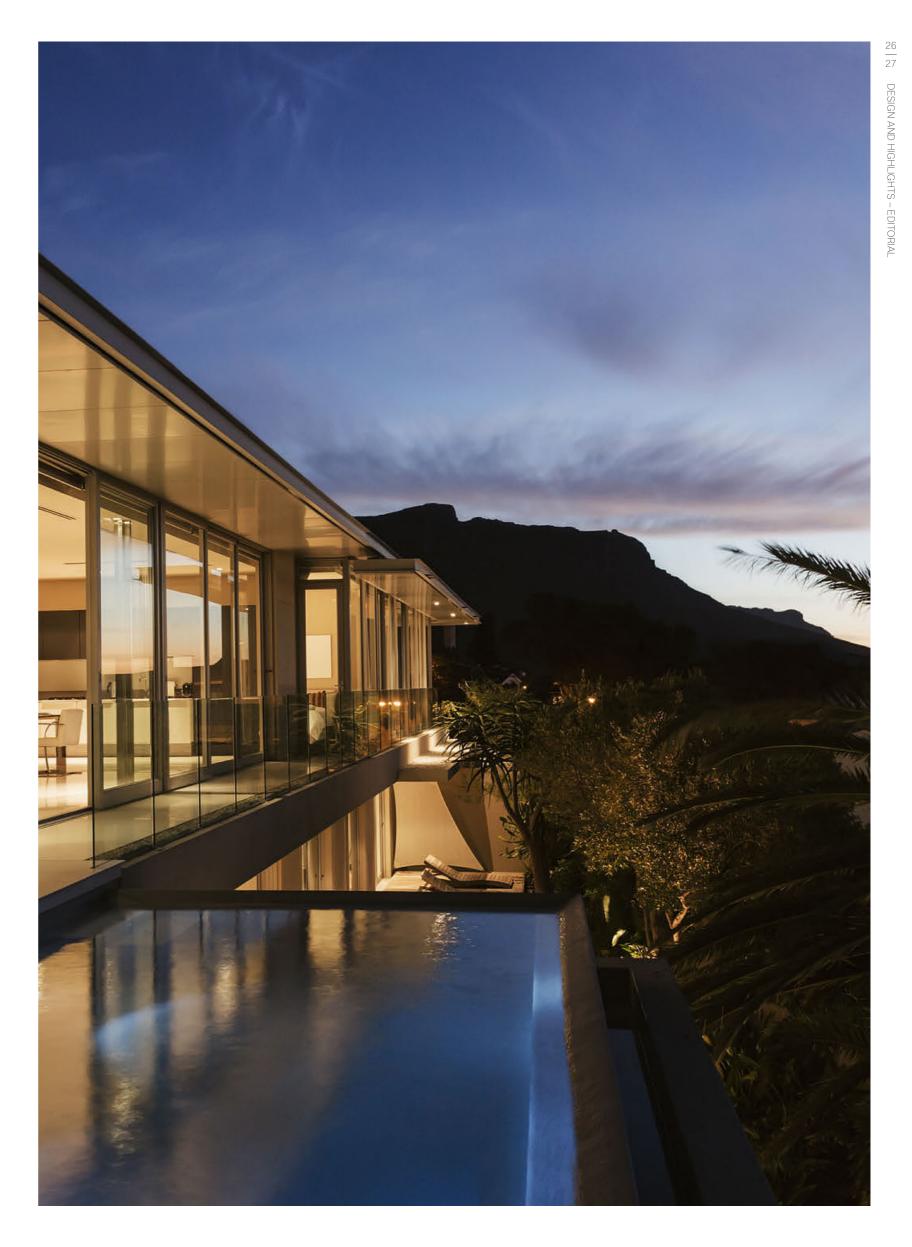

### OPEN UP NOW!

Skyscrapers, hideaways, convertibles: There is simply more to discover if we show ourselves openly. A tribute to the luxury of not having the roof at the right moment.

THE DESIRE FOR OPENNESS IS THE FREEDOM TO ENJOY A BROAD VIEW – THIS ATTITUDE IS SEEN EVEN IN THE HOMES WE BUILD.

### OPENING THE SPACE ABOVE US IS NOT AN ESCAPE. IT IS AN ADVENTURE.

The common denominator is the basic idea that freedom and luxury can only be really felt and experienced when the world is open to you. It is the reason why convertibles fit so well into this time. Every trip in a BMW 8 Series Convertible gives you the feeling of being closer to the elements: to the air, to the sun. In combination with an absolute demand for performance and luxury. In the BMW 8 Series this means, for example: Ambient light and extremely high-quality glass applications in the interior. Exclusivity finds its absolute counterpart here. But the luxury of openness is also transformed in the BMW 8 Series Convertible from a quiet experience into an offensive one. It's the doubling of a trend. Supplemented by the speed factor.

Opening the space above us is not an escape. It's an adventure. The view upwards straightens the situation again, it shows: In the end, it's all about spending your time the way you want – not the way you have to. The fact that you can get much more out of this adventure at any time while driving opens up completely new dimensions. Long live freedom.