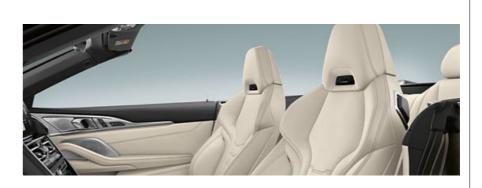

#### ALWAYS 1ST PLACE: M SPORT SEATS FOR DRIVER AND FRONT PASSENGER.

The multi-adjustable M Sport seats with bucket seat character  $^{\rm 1,\ast}$  and partly integrated headrest provide excellent lateral support for you and your front passenger. In addition, the backrest width can be individually adjusted. Their special design with black M logo highlights the vehicle's athletic capabilities.