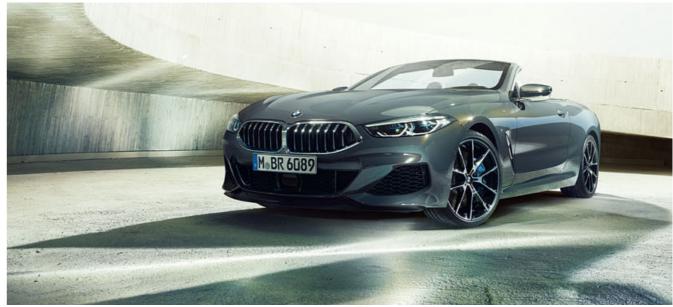

### THE EXTERIOR DESIGN.

Dynamic elegance, open to the top: The exterior design of the BMW 8 Series Convertible combines sportiness, exclusive style and that certain something to create a charming overall appearance. Inspired by the BMW 8 Series Coupé, it combines its racing DNA with its very own, perfectly shaped character. Starting with the fascinating curve of the headlights through the flowing silhouette to the finale of the flat rear lights that underline the width: Everything on the BMW 8 Series Convertible makes you want the exhilarating feeling of freedom that makes every journey a unique experience.

#### A VOYAGE OF DISCOVERY FOR THE EYE: DESIGN LINES.

Reduced, precise lines and an expressive surface play behind the rear tyres characterise the side view. Instead of the BMW typical bead line, two expressively drawn design lines characterise the picture: Based on the precisely crafted Air Breathers they draw the course of the airflow along the body and thus pay homage to power and speed.