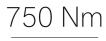

THE HEART OF PERFORMANCE: THE BMW TWIN POWER TURBO 8-CYLINDER PETROL ENGINE.

The intelligent BMW xDrive all-wheel drive system with rear-wheel orientation provides permanent traction in all situations - because it distributes the drive torque fully variably to the axles before a wheel starts spinning. Despite the high-traction all-wheel drive, the driver of the BMW 8 Series Convertible does not need to do without the agility and precision of a rear-wheel drive vehicle: When cornering up to the vertex, the drive torque on the front wheels is significantly reduced, resulting in optimal feedback to the steering. When accelerating out of the curve, BMW xDrive transmits successive power to the front wheels, so that optimum traction is always created. The result of this power delivery is that the BMW 8 Series Convertible is practically catapulted into the subsequent straight.

## TECHNICAL DATA.

|                                                                      | 840i                             | 840i xDrive                      | M850i xDrive                     | 840d xDrive                      |
|----------------------------------------------------------------------|----------------------------------|----------------------------------|----------------------------------|----------------------------------|
| Weight                                                               |                                  |                                  |                                  |                                  |
| Unladen weight EU <sup>1</sup> kg                                    | 1905                             | 1955                             | 2090                             | 2030                             |
| Maximum permissible weight kg                                        | 2340                             | 2400                             | 2515                             | 2485                             |
| Permitted load kg                                                    | 510                              | 520                              | 500                              | 530                              |
| Luggage capacity I                                                   | 280-350                          | 280-350                          | 280-350                          | 280-350                          |
| BMW TwinPower Turbo engine <sup>3</sup>                              |                                  |                                  |                                  |                                  |
| Cylinders/valves                                                     | 6/4                              | 6/4                              | 8/4                              | 6/4                              |
| Capacity cm <sup>3</sup>                                             | 2998                             | 2998                             | 4395                             | 2993                             |
| Max. output/engine speed kW (hp)/rpm                                 | 250 (340)/5000-6500              | 250 (340)/5000-6500              | 390 (530)/5500-6000              | 235 (320)/4400                   |
| Max. torque/engine speed Nm/rpm                                      | 500/1600-4500                    | 500/1600-4500                    | 750/1800-4600                    | 680/1750-2250                    |
| Power transmission                                                   |                                  |                                  |                                  |                                  |
| Type of drive                                                        | Rear-wheel                       | All-wheel                        | All-wheel                        | All-wheel                        |
| Standard transmission                                                | Steptronic Sport<br>transmission | Steptronic Sport<br>transmission | Steptronic Sport<br>transmission | Steptronic Sport<br>transmission |
| Performance                                                          |                                  |                                  |                                  |                                  |
| Top speed km/h                                                       | 250²                             | 250²                             | 250 <sup>2</sup>                 | 250 <sup>2</sup>                 |
| Acceleration 0–100 km/h s                                            | 5.3                              | 4.9                              | 3.9                              | 5.2                              |
| Consumption <sup>3,4</sup> – All engines conform to the EU6 standard |                                  |                                  |                                  |                                  |
| Urban I/100 km                                                       | 8.8-9.3                          | 9.5–9.8                          | 13.9–14.1                        | 7.3–7.4                          |
| Extra-Urban I/100 km                                                 | 6.2-6.4                          | 6.3-6.7                          | 7.7–7.9                          | 5.1–5.6                          |
| Combined I/100 km                                                    | 7.2-7.5                          | 7.5–7.8                          | 10.0-10.2                        | 5.9-6.3                          |
| Exhaust emissions standard (type-certified)                          | EU6d-temp                        | EU6d-temp                        | EU6d-temp                        | EU6d-temp                        |
| Combined CO <sub>2</sub> emissions g/km                              | 163–170                          | 170–178                          | 228-231                          | 155–165                          |
| Tank capacity, approx.                                               | 68                               | 68                               | 68                               | 66                               |
| Wheels/tyres                                                         |                                  |                                  |                                  |                                  |
| Tyre dimensions                                                      | 245/45 R18 Y<br>275/40 R18 Y     | 245/45 R18 Y<br>275/40 R18 Y     | 245/35 R20 Y<br>275/30 R20 Y     | 245/45 R18 Y<br>275/40 R18 Y     |
| Wheel size                                                           | 8 J x 18<br>9 J x 18             | 8Jx18<br>9Jx18                   | 8Jx20<br>9Jx20                   | 8Jx18<br>9Jx18                   |
| Material                                                             | Light alloy                      | Light alloy                      | Light alloy                      | Light alloy                      |