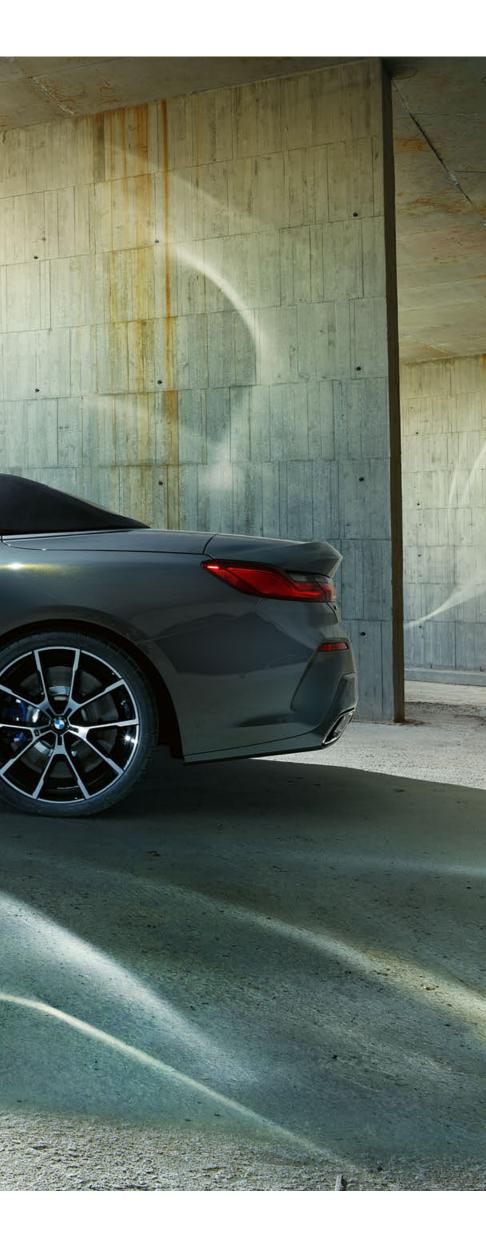

SPORTY PRESENCE, FROM EVERY PERSPECTIVE: THE WIDE REAR.

The rear of the vehicle appears remarkably wide and powerful, which is particularly impressive when the softtop is open. The third rear light, which is integrated into the boot lid, also reduces the height effect visually and closes the rear harmoniously upwards.

THE BMW 8 SERIES CONVERTIBLE, WITH ITS ELONGATED SHAPE, LOOKS CAPTIVATING IN THE SIDE VIEW BOTH WHEN CLOSED AND OPEN. THE COMPACTLY CUT SOFTTOP CREATES A STRIKING, DISTINCT NOTCHBACK SILHOUETTE.