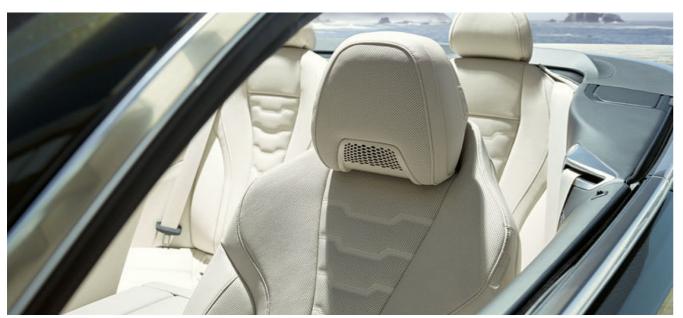

### SPORTINESS, **EXPRESSED** ÍN ELEGANCE.

Freedom to the horizon: The interior reflects the extroverted sporty yet characteristically elegant character of the BMW 8 Series Convertible: Its consistent driver orientation is just as impressive as its sophisticated details, such as individually foldable rear seats for extended and even more flexible use of the luggage compartment. At the same time, remarkable design details such as the harmonious interior lighting or sparkling glass applications<sup>1</sup> on selected control elements create an atmosphere that spreads elegance and extravagance. The BMW 8 Series Convertible unfolds a unique world of dynamic luxury that fascinates anew every time you drive.

A HIGH-QUALITY GENUINE LEATHER LOOP ON THE BACK OF THE DRIVER AND FRONT PASSENGER SEATS ALLOWS THEM TO BE FOLDED FORWARD QUICKLY AND COMFORTABLY.

#### COMFORT IS THE BEGINNING OF ENJOYMENT: AIR COLLAR.

The Air collar<sup>1</sup> integrated in the height-adjustable front headrests ensures a pleasant climate even on cold days when driving with the top open thanks to a three-stage adjustable warm airflow.