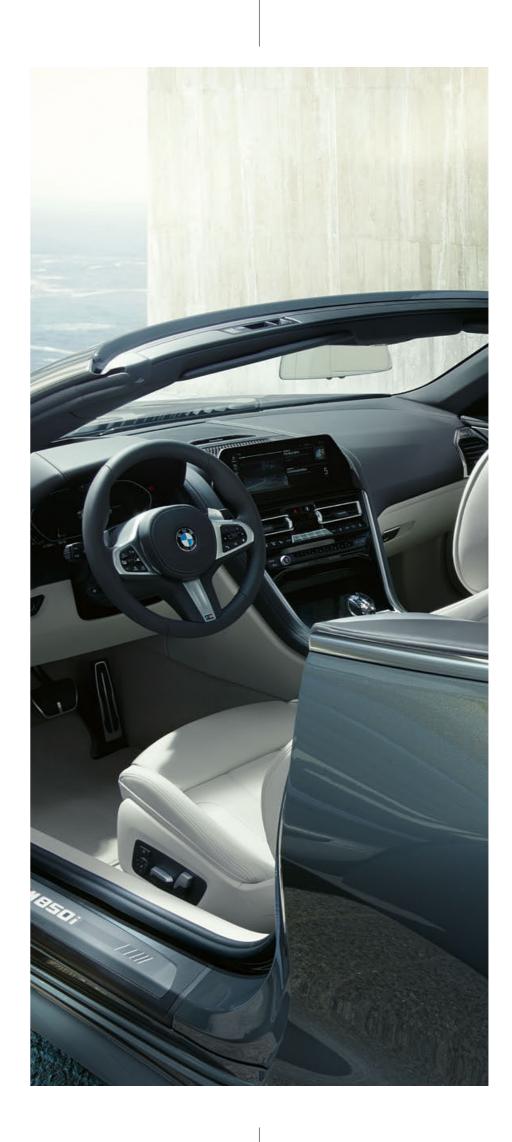

#### AT THE CENTRE OF ATTENTION: DRIVER ORIENTATION.

In the cockpit of the BMW 8 Series Convertible, everything is aligned to the driver. Each control element is ergonomically placed exactly where it can be optimally reached. In that way, the driver has everything under control and can completely focus on the most important thing: absolute driving pleasure.

#### **INNOVATIVE INFORMATION: BMW LIVE COCKPIT** PROFESSIONAL WITH INNOVATIVE OPERATING CONCEPT

This is luxury that is far ahead of its time: The Live Cockpit Professional is a display network consisting of a high-resolution instrument display with an impressive 12.3" screen diagonal behind the steering wheel and a 10.25" Control Display in the centre console. All information relevant to driving is displayed here in pin-sharp detail and a perfectly legible manner. The Live Cockpit Professional runs with the innovative BMW Operating System 7. This makes operation more convenient than ever: Whether via iDrive Touch Controller, touch operation on the Control Display, gestures or speech using the BMW Intelligent Personal Assistant – every function is available easily and intuitively.