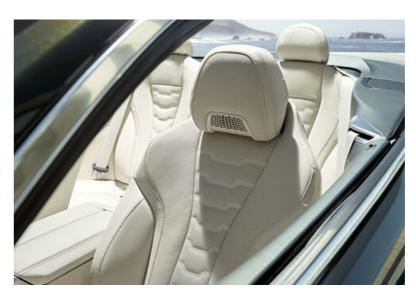

### SPORTINESS, **EXPRESSED** ÍN ELEGANCE.

Freedom to the horizon: The interior reflects the extroverted sporty yet characteristically elegant character of the BMW 8 Series Convertible: Its consistent driver orientation is just as impressive as its sophisticated details, such as individually foldable rear seats for extended and even more flexible use of the luggage compartment. At the same time, remarkable design details such as the harmonious interior lighting or sparkling glass applications<sup>1</sup> on selected control elements create an atmosphere that spreads elegance and extravagance. The BMW 8 Series Convertible unfolds a unique world of dynamic luxury that fascinates anew every time you drive.

A HIGH-QUALITY GENUINE LEATHER LOOP ON THE BACK OF THE DRIVER AND FRONT PASSENGER SEATS ALLOWS THEM TO BE FOLDED FORWARD QUICKLY AND COMFORTABLY.