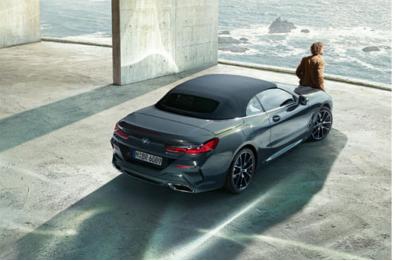

#### FREEDOM AT THE PUSH OF A BUTTON: THE INNOVATIVE SOFTTOP.

Thanks to the new clamp technology, the black Softtop blends harmoniously into the dynamic lines of the vehicle. At the push of a button, it opens and closes electrically in approximately 15 seconds, even while driving at speeds of up to 50 km/h. One of the outstanding properties of this extremely high-quality softtop is its excellent noise insulation.

### DESIGN THINKING.

Open to new experiences: Why the softtop reveals so much about the character of the BMW 8 Series Convertible.

There are actually no two opinions: The heart of a vehicle is its engine. And yet the look on the exterior allows much more than insights into the design and presence of an automobile. This is especially true for a model like the BMW 8 Series Convertible. Because the most important characteristic feature - the softtop - combines the luxury and innovation claims of the entire model.

Opening the softtop already feels like a staging experience: Completely without any noise and with precise movements, the softtop is folded and retracted under the softtop flap in leather look with decorative stitching. The movement resembles a carefully rehearsed choreography and takes place at a speed of up to 50 km/h in exactly 15 seconds. The complete softtop with the haptic, unique fabric lined in several layers weighs much less than previous designs, and it can be folded into the variable compartment in the boot in a particularly space-saving manner.