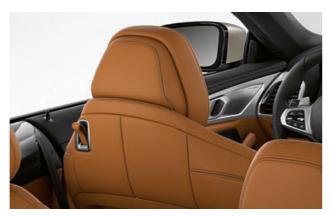

Exceptional design, uncompromising technology, luxurious ambience: Additional comfort features increase the pleasure of driving with the top down in the BMW 8 Series Convertible at all temperatures: The Air collar<sup>1</sup> releases warm air when needed around the front headrests and takes care of passengers' necks on cool days. The experience is made even more pleasant with heated armrests<sup>1</sup> in the door and centre console as well as a heated steering wheel.<sup>1</sup> Pure enjoyment of driving with the top down, regardless of weather and speeds - in the BMW 8 Series Convertible.

#### COMFORT IS THE BEGINNING OF ENJOYMENT: AIR COLLAR.

The Air collar<sup>1</sup> integrated in the height-adjustable front headrests ensures a pleasant climate even on cold days when driving with the top open thanks to a three-stage adjustable warm airflow.