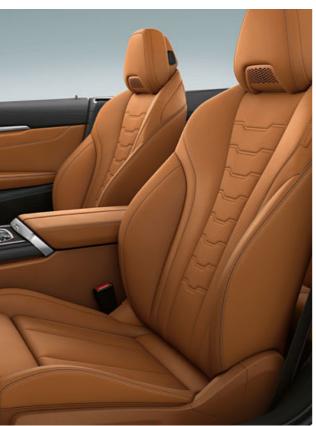

### SPORTINESS, **EXPRESSED** ÍN ELEGANCE.

Freedom to the horizon: The interior reflects the extroverted sporty yet characteristically elegant character of the BMW 8 Series Convertible: Its consistent driver orientation is just as impressive as its sophisticated details, such as individually foldable rear seats for extended and even more flexible use of the luggage compartment. At the same time, remarkable design details such as the harmonious interior lighting or sparkling glass applications<sup>1</sup> on selected control elements create an atmosphere that spreads elegance and extravagance. The BMW 8 Series Convertible unfolds a unique world of dynamic luxury that fascinates anew every time you drive.

A HIGH-QUALITY GENUINE LEATHER LOOP ON THE BACK OF THE DRIVER AND FRONT PASSENGER SEATS ALLOWS THEM TO BE FOLDED FORWARD QUICKLY AND COMFORTABLY.

#### ALWAYS 1ST PLACE: M SPORT SEATS FOR DRIVER AND FRONT PASSENGER.

The multi-adjustable M Sport seats with bucket seat character  $^{\rm 1,\ast}$  and partly integrated headrest provide excellent lateral support for you and your front passenger. In addition, the backrest width can be individually adjusted. Their special design with black M logo highlights the vehicle's athletic capabilities.