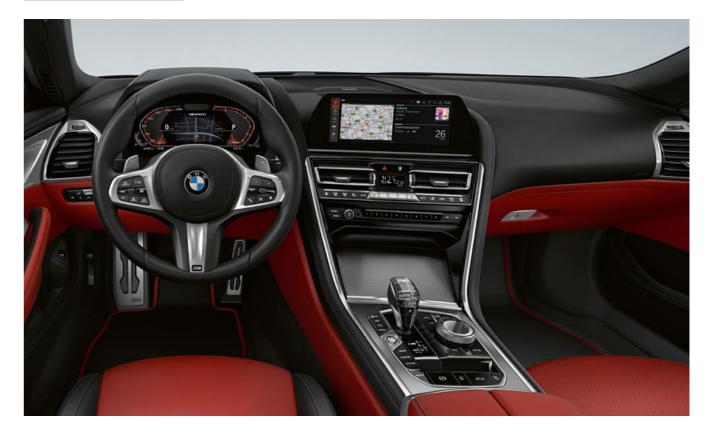

#### **INNOVATIVE INFORMATION: BMW LIVE COCKPIT** PROFESSIONAL WITH INNOVATIVE OPERATING CONCEPT

This is luxury that is far ahead of its time: The Live Cockpit Professional is a display network consisting of a high-resolution instrument display with an impressive 12.3" screen diagonal behind the steering wheel and a 10.25" Control Display in the centre console. All information relevant to driving is displayed here in pin-sharp detail and a perfectly legible manner. The Live Cockpit Professional runs with the innovative BMW Operating System 7. This makes operation more convenient than ever: Whether via iDrive Touch Controller, touch operation on the Control Display, gestures or speech using the BMW Intelligent Personal Assistant – every function is available easily and intuitively.

#### AT THE CENTRE OF ATTENTION: DRIVER ORIENTATION.

In the cockpit of the BMW 8 Series Convertible, everything is aligned to the driver. Each control element is ergonomically placed exactly where it can be optimally reached. In that way, the driver has everything under control and can completely focus on the most important thing: absolute driving pleasure.