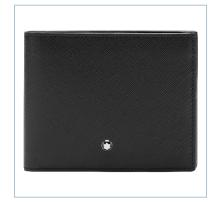

#### MONTBLANC FOR BMW WALLET

- Six credit card slots
- Two compartments for banknotes and two additional pockets for small items
- Made from luxurious Saffiano-printed leather
- Embossed 'MONTBLANC for BMW' branding
- The Montblanc emblem on the front side

Article no.:

80 21 5A8F288

Material: 100% Saffiano-printed full-grain bovine leather

Cotton and polyamide lining

Colour: Black Made in: Italy

MONTBLANC FOR BMW WALLET WITH COIN CASE

Four credit card slots

- Two banknote compartments, an additional pocket and a dedicated coin case