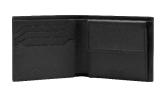

#### MONTBLANC FOR BMW WALLET

- Six credit card slots
- Two compartments for banknotes and two additional pockets for small items
- Made from luxurious Saffiano-printed leather
- Embossed 'MONTBLANC for BMW' branding
- The Montblanc emblem on the front side

Article no.:

80 21 5A8F288

Material: 100% Saffiano-printed full-grain bovine leather

Cotton and polyamide lining

Colour: Black Made in: Italy

MONTBLANC FOR BMW WALLET WITH COIN CASE

Four credit card slots

- Two banknote compartments, an additional pocket and a dedicated coin case