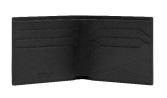

#### MONTBLANC FOR BMW WALLET

- Six credit card slots
- Two compartments for banknotes and two additional pockets for small items
- Made from luxurious Saffiano-printed leather
- Embossed 'MONTBLANC for BMW' branding
- The Montblanc emblem on the front side

Article no.:

80 21 5A8F288

Material: 100% Saffiano-printed full-grain bovine leather

Cotton and polyamide lining

Colour: Black Made in: Italy

MONTBLANC FOR BMW WALLET WITH COIN CASE

Four credit card slots

- Two banknote compartments, an additional pocket and a dedicated coin case