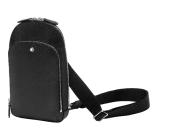

#### MONTBLANC FOR BMW SLING BAG

- Compact and lightweight, with a matching strap for easy transportation
- Designed to hold mobile phones, cards and other small essentials
- One main compartment and a zipped pocket on the front
- Made from luxurious Saffiano-printed leather
- Embossed 'MONTBLANC for BMW' branding
- The Montblanc emblem on the front side