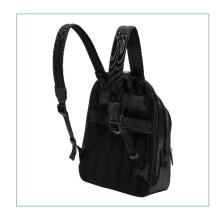

#### MONTBLANC FOR BMW SLING BAG

- Compact and lightweight, with a matching strap for easy transportation
- Designed to hold mobile phones, cards and other small essentials
- One main compartment and a zipped pocket on the front
- Made from luxurious Saffiano-printed leather
- Embossed 'MONTBLANC for BMW' branding
- The Montblanc emblem on the front side

Material:

Cotton and polyamide lining

Colour: Black Made in: Italy

100% Saffiano-printed full-grain bovine leather Article no.: 80 22 5A8F293

Cotton and polyamide lining

100% Saffiano-printed full-grain bovine leather