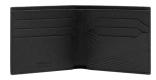

#### MONTBLANC FOR BMW WALLET

- Six credit card slots
- Two compartments for banknotes and two additional pockets for small items
- Made from luxurious Saffiano-printed leather
- Embossed 'MONTBLANC for BMW' branding
- The Montblanc emblem on the front side

Article no.:

80 21 5A8F288

Material: 100% Saffiano-printed full-grain bovine leather

Cotton and polyamide lining

Colour: Black Made in: Italy

MONTBLANC FOR BMW WALLET WITH COIN CASE

Four credit card slots

- Two banknote compartments, an additional pocket and a dedicated coin case