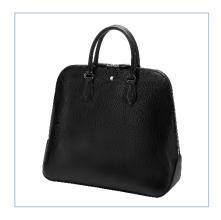

#### MONTBLANC FOR BMW BOWLING BAG

- Distinctive silhouette and capacity for essentials
- Suitable companion for business and leisure
- Carry it either by hand or over the shoulder with an adjustable, detachable fabric strap
- Made from luxurious Saffiano-printed leather
- Embossed 'MONTBLANC for BMW' branding
- The Montblanc emblem on the front side

80 22 5A8F294

100% Saffiano-printed full-grain bovine leather Cotton and polyamide lining Material:

Colour: Black Made in: Italy

Article no.: