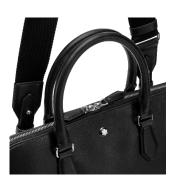

#### MONTBLANC FOR BMW BACKPACK

- Three main compartments and an additional small pocket in the front offer room for documents, devices and writing instruments
- Padded shoulder straps
- Made from luxurious Saffiano-printed leather
- Embossed 'MONTBLANC for BMW' branding
- The Montblanc emblem on the front side

Black

Italy

Material:

Colour:

Made in: