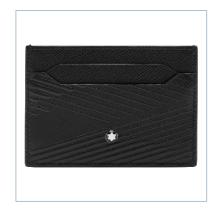

#### MONTBLANC FOR BMW CARD HOLDER

- Five credit card slots
- Made from luxurious Saffiano-printed leather
- Embossed 'MONTBLANC for BMW' branding
- The Montblanc emblem on the front side

Article no.:

80 21 5A8F286

#### 100% Saffiano-printed full-grain bovine leather

Cotton and polyamide lining

Colour: Black Made in:

Material:

Italy