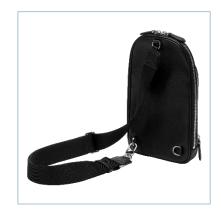

#### MONTBLANC FOR BMW SLING BAG

- Compact and lightweight, with a matching strap for easy transportation
- Designed to hold mobile phones, cards and other small essentials
- One main compartment and a zipped pocket on the front
- Made from luxurious Saffiano-printed leather
- Embossed 'MONTBLANC for BMW' branding
- The Montblanc emblem on the front side

Material:

Cotton and polyamide lining

Colour: Black Made in: Italy

100% Saffiano-printed full-grain bovine leather Article no.: 80 22 5A8F293

Cotton and polyamide lining

100% Saffiano-printed full-grain bovine leather