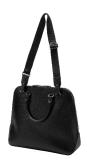

#### MONTBLANC FOR BMW BOWLING BAG

- Distinctive silhouette and capacity for essentials
- Suitable companion for business and leisure
- Carry it either by hand or over the shoulder with an adjustable, detachable fabric strap
- Made from luxurious Saffiano-printed leather
- Embossed 'MONTBLANC for BMW' branding
- The Montblanc emblem on the front side

80 22 5A8F294

100% Saffiano-printed full-grain bovine leather Cotton and polyamide lining Material:

Colour: Black Made in: Italy

Article no.: