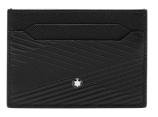

#### MONTBLANC FOR BMW CARD HOLDER

- Five credit card slots
- Made from luxurious Saffiano-printed leather
- Embossed 'MONTBLANC for BMW' branding
- The Montblanc emblem on the front side

Article no.:

80 21 5A8F286

#### 100% Saffiano-printed full-grain bovine leather

Cotton and polyamide lining

Colour: Black Made in:

Material:

Italy