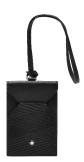

#### MONTBLANC FOR BMW LUGGAGE TAG

- With hidden card slot
- Made from luxurious Saffiano-printed leather
- Embossed 'MONTBLANC for BMW' branding
- The Montblanc emblem on the front side

Material: 100% Saffiano-printed full-grain bovine leather

Colour: Black Made in: Italy

Article no.:

80 21 5A8F290