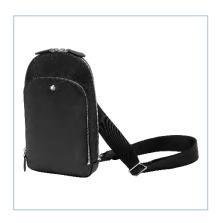

#### MONTBLANC FOR BMW SLING BAG

- Compact and lightweight, with a matching strap for easy transportation
- Designed to hold mobile phones, cards and other small essentials
- One main compartment and a zipped pocket on the front
- Made from luxurious Saffiano-printed leather
- Embossed 'MONTBLANC for BMW' branding
- The Montblanc emblem on the front side

Material:

Cotton and polyamide lining

Colour: Black Made in: Italy

100% Saffiano-printed full-grain bovine leather Article no.: 80 22 5A8F293

Cotton and polyamide lining

100% Saffiano-printed full-grain bovine leather