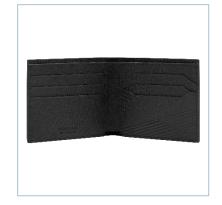

#### MONTBLANC FOR BMW WALLET

- Six credit card slots
- Two compartments for banknotes and two additional pockets for small items
- Made from luxurious Saffiano-printed leather
- Embossed 'MONTBLANC for BMW' branding
- The Montblanc emblem on the front side

Article no.:

80 21 5A8F288

Material: 100% Saffiano-printed full-grain bovine leather

Cotton and polyamide lining

Colour: Black Made in: Italy

MONTBLANC FOR BMW WALLET WITH COIN CASE

Four credit card slots

- Two banknote compartments, an additional pocket and a dedicated coin case