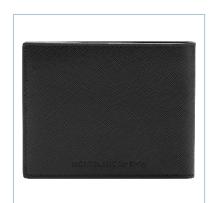

#### MONTBLANC FOR BMW WALLET

- Six credit card slots
- Two compartments for banknotes and two additional pockets for small items
- Made from luxurious Saffiano-printed leather
- Embossed 'MONTBLANC for BMW' branding
- The Montblanc emblem on the front side

Article no.:

80 21 5A8F288

Material: 100% Saffiano-printed full-grain bovine leather

Cotton and polyamide lining

Colour: Black Made in: Italy

MONTBLANC FOR BMW WALLET WITH COIN CASE

Four credit card slots

- Two banknote compartments, an additional pocket and a dedicated coin case