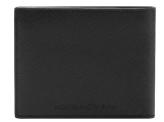

#### MONTBLANC FOR BMW WALLET

- Six credit card slots
- Two compartments for banknotes and two additional pockets for small items
- Made from luxurious Saffiano-printed leather
- Embossed 'MONTBLANC for BMW' branding
- The Montblanc emblem on the front side

Article no.:

80 21 5A8F288

Material: 100% Saffiano-printed full-grain bovine leather

Cotton and polyamide lining

Colour: Black Made in: Italy

MONTBLANC FOR BMW WALLET WITH COIN CASE

Four credit card slots

- Two banknote compartments, an additional pocket and a dedicated coin case