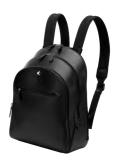

#### MONTBLANC FOR BMW BACKPACK

- Three main compartments and an additional small pocket in the front offer room for documents, devices and writing instruments
- Padded shoulder straps
- Made from luxurious Saffiano-printed leather
- Embossed 'MONTBLANC for BMW' branding
- The Montblanc emblem on the front side

Black

Italy

Material:

Colour:

Made in: