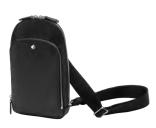

#### MONTBLANC FOR BMW SLING BAG

- Compact and lightweight, with a matching strap for easy transportation
- Designed to hold mobile phones, cards and other small essentials
- One main compartment and a zipped pocket on the front
- Made from luxurious Saffiano-printed leather
- Embossed 'MONTBLANC for BMW' branding
- The Montblanc emblem on the front side

Material:

Cotton and polyamide lining

Colour: Black Made in: Italy

100% Saffiano-printed full-grain bovine leather Article no.: 80 22 5A8F293

Cotton and polyamide lining

100% Saffiano-printed full-grain bovine leather