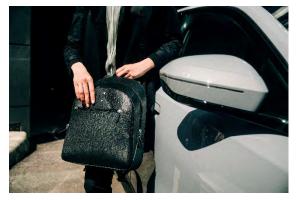

#### MONTBLANC FOR BMW BACKPACK

- Three main compartments and an additional small pocket in the front offer room for documents, devices and writing instruments
- Padded shoulder straps
- Made from luxurious Saffiano-printed leather
- Embossed 'MONTBLANC for BMW' branding
- The Montblanc emblem on the front side

## ARTWORK. CAMPAIGN ASSETS.

## ARTWORK. CAMPAIGN ASSETS.

DI23\_000178936

DI23\_000178937

DI23\_000178932

DI23\_000178935

DI23\_000178934

DI23\_000178945

DI23\_000178933