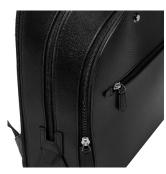

#### MONTBLANC FOR BMW BOWLING BAG

- Distinctive silhouette and capacity for essentials
- Suitable companion for business and leisure
- Carry it either by hand or over the shoulder with an adjustable, detachable fabric strap
- Made from luxurious Saffiano-printed leather
- Embossed 'MONTBLANC for BMW' branding
- The Montblanc emblem on the front side