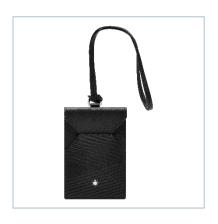

#### MONTBLANC FOR BMW LUGGAGE TAG

- With hidden card slot
- Made from luxurious Saffiano-printed leather
- Embossed 'MONTBLANC for BMW' branding
- The Montblanc emblem on the front side

Material: 100% Saffiano-printed full-grain bovine leather

Colour: Black Made in: Italy

Article no.:

80 21 5A8F290