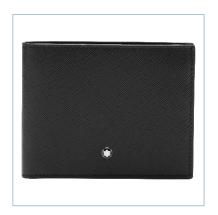

#### MONTBLANC FOR BMW WALLET

- Six credit card slots
- Two compartments for banknotes and two additional pockets for small items
- Made from luxurious Saffiano-printed leather
- Embossed 'MONTBLANC for BMW' branding
- The Montblanc emblem on the front side

Article no.:

80 21 5A8F288

Material: 100% Saffiano-printed full-grain bovine leather

Cotton and polyamide lining

Colour: Black Made in: Italy

MONTBLANC FOR BMW WALLET WITH COIN CASE

Four credit card slots

- Two banknote compartments, an additional pocket and a dedicated coin case