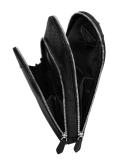

#### MONTBLANC FOR BMW SLING BAG

- Compact and lightweight, with a matching strap for easy transportation
- Designed to hold mobile phones, cards and other small essentials
- One main compartment and a zipped pocket on the front
- Made from luxurious Saffiano-printed leather
- Embossed 'MONTBLANC for BMW' branding
- The Montblanc emblem on the front side