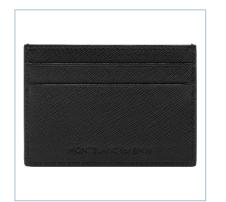

#### MONTBLANC FOR BMW CARD HOLDER

- Five credit card slots
- Made from luxurious Saffiano-printed leather
- Embossed 'MONTBLANC for BMW' branding
- The Montblanc emblem on the front side

Article no.:

80 21 5A8F286

#### 100% Saffiano-printed full-grain bovine leather

Cotton and polyamide lining

Colour: Black Made in:

Material:

Italy