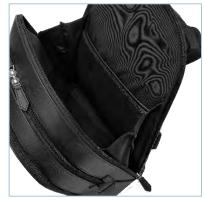

#### MONTBLANC FOR BMW SLING BAG

- Compact and lightweight, with a matching strap for easy transportation
- Designed to hold mobile phones, cards and other small essentials
- One main compartment and a zipped pocket on the front
- Made from luxurious Saffiano-printed leather
- Embossed 'MONTBLANC for BMW' branding
- The Montblanc emblem on the front side

Material:

Cotton and polyamide lining

Colour: Black Made in: Italy

100% Saffiano-printed full-grain bovine leather Article no.: 80 22 5A8F293

Cotton and polyamide lining

100% Saffiano-printed full-grain bovine leather