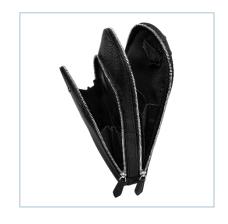

#### MONTBLANC FOR BMW SLING BAG

- Compact and lightweight, with a matching strap for easy transportation
- Designed to hold mobile phones, cards and other small essentials
- One main compartment and a zipped pocket on the front
- Made from luxurious Saffiano-printed leather
- Embossed 'MONTBLANC for BMW' branding
- The Montblanc emblem on the front side

Material:

Cotton and polyamide lining

Colour: Black Made in: Italy

100% Saffiano-printed full-grain bovine leather Article no.: 80 22 5A8F293

Cotton and polyamide lining

100% Saffiano-printed full-grain bovine leather