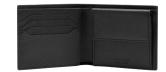

Article no.:

80 21 5A8F288

Material: 100% Saffiano-printed full-grain bovine leather

Cotton and polyamide lining

Colour: Black Made in: Italy

MONTBLANC FOR BMW WALLET WITH COIN CASE

Four credit card slots

- Two banknote compartments, an additional pocket and a dedicated coin case

Made from luxurious Saffiano-printed leather

Embossed 'MONTBLANC for BMW' branding

The Montblanc emblem on the front side

Material:

100% Saffiano-printed full-grain bovine leather

Cotton and polyamide lining

Colour: Made in:

Black Italy

Article no.:

80 21 5A8F287