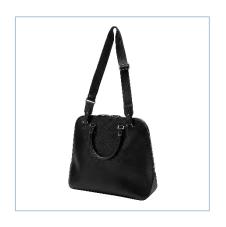

#### MONTBLANC FOR BMW BOWLING BAG

- Distinctive silhouette and capacity for essentials
- Suitable companion for business and leisure
- Carry it either by hand or over the shoulder with an adjustable, detachable fabric strap
- Made from luxurious Saffiano-printed leather
- Embossed 'MONTBLANC for BMW' branding
- The Montblanc emblem on the front side

80 22 5A8F294

100% Saffiano-printed full-grain bovine leather Cotton and polyamide lining Material:

Colour: Black Made in: Italy

Article no.: