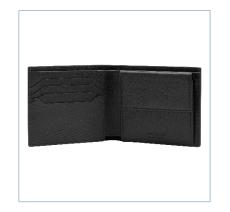

#### MONTBLANC FOR BMW WALLET

- Six credit card slots
- Two compartments for banknotes and two additional pockets for small items
- Made from luxurious Saffiano-printed leather
- Embossed 'MONTBLANC for BMW' branding
- The Montblanc emblem on the front side

Article no.:

80 21 5A8F288

Material: 100% Saffiano-printed full-grain bovine leather

Cotton and polyamide lining

Colour: Black Made in: Italy

MONTBLANC FOR BMW WALLET WITH COIN CASE

Four credit card slots

- Two banknote compartments, an additional pocket and a dedicated coin case