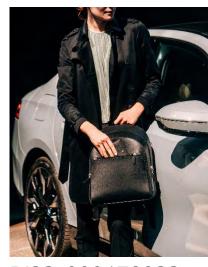

#### MONTBLANC FOR BMW BACKPACK

- Three main compartments and an additional small pocket in the front offer room for documents, devices and writing instruments
- Padded shoulder straps
- Made from luxurious Saffiano-printed leather
- Embossed 'MONTBLANC for BMW' branding
- The Montblanc emblem on the front side

## ARTWORK. CAMPAIGN ASSETS.

## ARTWORK. CAMPAIGN ASSETS.

DI23\_000178936

DI23\_000178937

DI23\_000178932

DI23\_000178935

DI23\_000178934

DI23\_000178945

DI23\_000178933