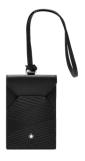

#### MONTBLANC FOR BMW LUGGAGE TAG

- With hidden card slot
- Made from luxurious Saffiano-printed leather
- Embossed 'MONTBLANC for BMW' branding
- The Montblanc emblem on the front side

Material: 100% Saffiano-printed full-grain bovine leather

Colour: Black Made in: Italy

Article no.:

80 21 5A8F290