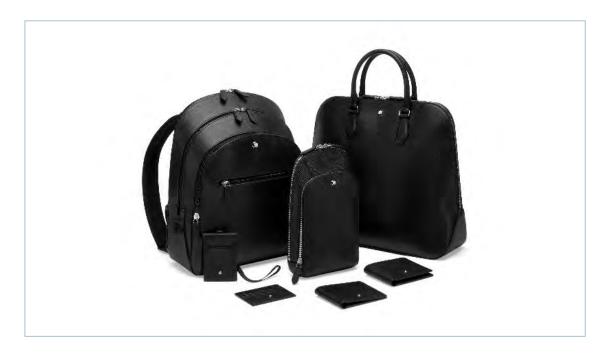

mide lining Material:

Colour: Black Made in: Italy

Article no.:

### ARTWORK OVERVIEW.

## MONTBLANC FOR BMW 2023. ARTWORK OVERVIEW.



Product Information | Montblanc for BMW 2023 - 12 -

# ARTWORK. STANDALONE PRODUCT ASSETS.

## ARTWORK. STANDALONE PRODUCT ASSETS.



DI23\_000162032



DI23\_000162316



DI23\_000162031



DI23\_000162315



DI23\_000162318



DI23\_000162313



DI23\_000162317



DI23\_000162312



DI23\_000162314



DI23\_000162311

### ARTWORK. STANDALONE PRODUCT ASSETS.



DI23\_000162032



DI23\_000162031



DI23\_000162318



DI23\_000162319



DI23\_000162317



DI23\_000162314



DI23\_000162316

## ARTWORK. STANDALONE PRODUCT ASSETS.



DI23\_000162315



DI23\_000162313



DI23\_000162312



DI23\_000162324

## ARTWORK. RANGE SHOT.

## ARTWORK. RANGE SHOT.



DI23\_000162328

## ARTWORK. CAMPAIGN ASSETS.

## ARTWORK. CAMPAIGN ASSETS.



DI23\_000178936



DI23\_000178937



DI23\_000178932



DI23\_000178935



DI23\_000178934



DI23\_000178945



DI23\_000178933



DI23\_000178939

## ARTWORK. CAMPAIGN ASSETS.



DI23\_000178942



DI23\_000178946



DI23\_000178938



DI23\_000178941



DI23\_000178943



DI23\_000178944



DI23\_000178940



- 22 -