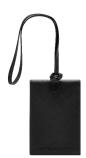

#### MONTBLANC FOR BMW LUGGAGE TAG

- With hidden card slot
- Made from luxurious Saffiano-printed leather
- Embossed 'MONTBLANC for BMW' branding
- The Montblanc emblem on the front side

Material: 100% Saffiano-printed full-grain bovine leather

Colour: Black Made in: Italy

Article no.:

80 21 5A8F290