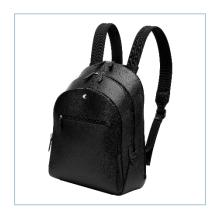

#### MONTBLANC FOR BMW BACKPACK

- Three main compartments and an additional small pocket in the front offer room for documents, devices and writing instruments
- Padded shoulder straps
- Made from luxurious Saffiano-printed leather
- Embossed 'MONTBLANC for BMW' branding
- The Montblanc emblem on the front side

Black

Italy

Material:

Colour:

Made in: