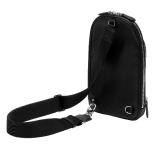

#### MONTBLANC FOR BMW SLING BAG

- Compact and lightweight, with a matching strap for easy transportation
- Designed to hold mobile phones, cards and other small essentials
- One main compartment and a zipped pocket on the front
- Made from luxurious Saffiano-printed leather
- Embossed 'MONTBLANC for BMW' branding
- The Montblanc emblem on the front side