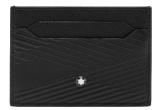

#### MONTBLANC FOR BMW CARD HOLDER

- Five credit card slots
- Made from luxurious Saffiano-printed leather
- Embossed 'MONTBLANC for BMW' branding
- The Montblanc emblem on the front side

Article no.:

80 21 5A8F286

#### 100% Saffiano-printed full-grain bovine leather

Cotton and polyamide lining

Colour: Black Made in:

Material:

Italy