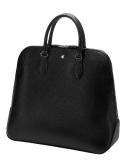

#### MONTBLANC FOR BMW BOWLING BAG

- Distinctive silhouette and capacity for essentials
- Suitable companion for business and leisure
- Carry it either by hand or over the shoulder with an adjustable, detachable fabric strap
- Made from luxurious Saffiano-printed leather
- Embossed 'MONTBLANC for BMW' branding
- The Montblanc emblem on the front side