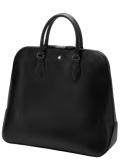

#### MONTBLANC FOR BMW BACKPACK

- Three main compartments and an additional small pocket in the front offer room for documents, devices and writing instruments
- Padded shoulder straps
- Made from luxurious Saffiano-printed leather
- Embossed 'MONTBLANC for BMW' branding
- The Montblanc emblem on the front side