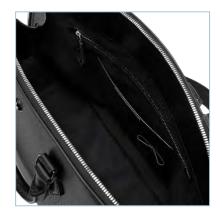

#### MONTBLANC FOR BMW BOWLING BAG

- Distinctive silhouette and capacity for essentials
- Suitable companion for business and leisure
- Carry it either by hand or over the shoulder with an adjustable, detachable fabric strap
- Made from luxurious Saffiano-printed leather
- Embossed 'MONTBLANC for BMW' branding
- The Montblanc emblem on the front side

80 22 5A8F294

100% Saffiano-printed full-grain bovine leather Cotton and polyamide lining Material:

Colour: Black Made in: Italy

Article no.: