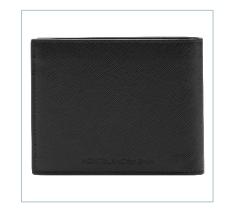

#### MONTBLANC FOR BMW WALLET

- Six credit card slots
- Two compartments for banknotes and two additional pockets for small items
- Made from luxurious Saffiano-printed leather
- Embossed 'MONTBLANC for BMW' branding
- The Montblanc emblem on the front side

Article no.:

80 21 5A8F288

Material: 100% Saffiano-printed full-grain bovine leather

Cotton and polyamide lining

Colour: Black Made in: Italy

MONTBLANC FOR BMW WALLET WITH COIN CASE

Four credit card slots

- Two banknote compartments, an additional pocket and a dedicated coin case