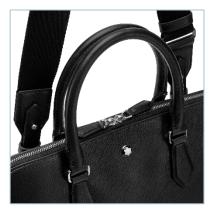

#### MONTBLANC FOR BMW BOWLING BAG

- Distinctive silhouette and capacity for essentials
- Suitable companion for business and leisure
- Carry it either by hand or over the shoulder with an adjustable, detachable fabric strap
- Made from luxurious Saffiano-printed leather
- Embossed 'MONTBLANC for BMW' branding
- The Montblanc emblem on the front side

80 22 5A8F294

100% Saffiano-printed full-grain bovine leather Cotton and polyamide lining Material:

Colour: Black Made in: Italy

Article no.: