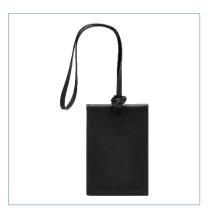

#### MONTBLANC FOR BMW LUGGAGE TAG

- With hidden card slot
- Made from luxurious Saffiano-printed leather
- Embossed 'MONTBLANC for BMW' branding
- The Montblanc emblem on the front side

Material: 100% Saffiano-printed full-grain bovine leather

Colour: Black Made in: Italy

Article no.:

80 21 5A8F290