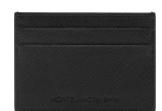

#### MONTBLANC FOR BMW CARD HOLDER

- Five credit card slots
- Made from luxurious Saffiano-printed leather
- Embossed 'MONTBLANC for BMW' branding
- The Montblanc emblem on the front side

Article no.:

80 21 5A8F286

#### 100% Saffiano-printed full-grain bovine leather

Cotton and polyamide lining

Colour: Black Made in:

Material:

Italy