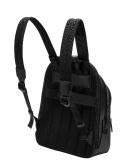

#### MONTBLANC FOR BMW BACKPACK

- Three main compartments and an additional small pocket in the front offer room for documents, devices and writing instruments
- Padded shoulder straps
- Made from luxurious Saffiano-printed leather
- Embossed 'MONTBLANC for BMW' branding
- The Montblanc emblem on the front side