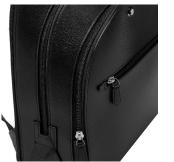

#### MONTBLANC FOR BMW BOWLING BAG

- Distinctive silhouette and capacity for essentials
- Suitable companion for business and leisure
- Carry it either by hand or over the shoulder with an adjustable, detachable fabric strap
- Made from luxurious Saffiano-printed leather
- Embossed 'MONTBLANC for BMW' branding
- The Montblanc emblem on the front side