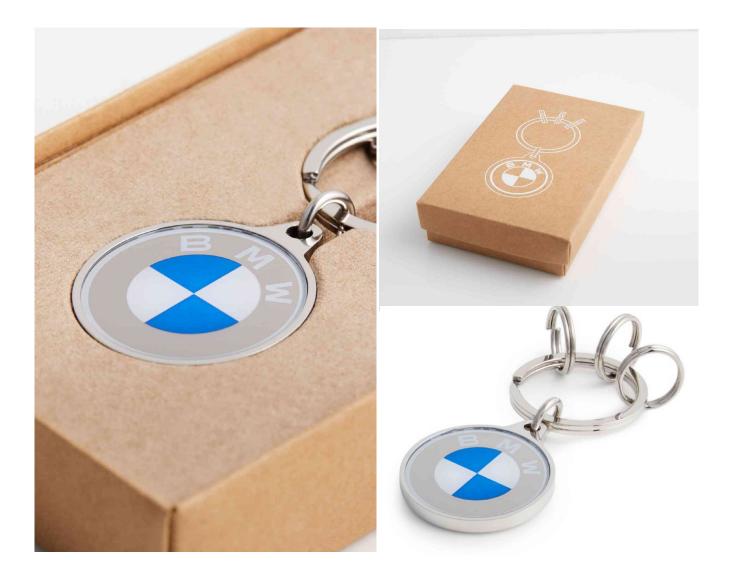

## BMW KEYRING LOGO COLOUR

### Product description:

- Main ring element and split ring elements included.
- Coloured BMW logo on the front side.
- "Unlocking Freude" and tonal BMW wordmark on the back side.

| Material:    | Pendant and Hanger: 100% Stainless Steel |
|--------------|------------------------------------------|
|              | Cover: 100% Glass                        |
| Colour:      | Metal                                    |
| Made in:     | Germany                                  |
| Article no.: | 80 27 5A7E4B8                            |