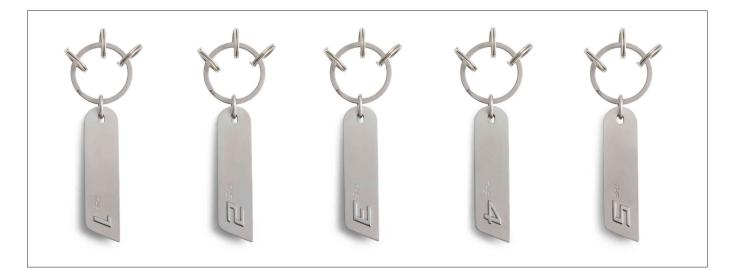

# BMW KEYRING THE 1, THE 2, THE 3, THE 4, THE 5

- Main ring element and split ring elements included.
- BMW series logo on the front side.
- "Unlocking Freude" and tonal BMW logo on the back side.

| Material:    | 100% Stainless Steel                                               |
|--------------|--------------------------------------------------------------------|
| Colour:      | Metal                                                              |
| Made in:     | Germany                                                            |
| Article no.: | THE 1: 80 27 5A87978   THE 2: 80 27 5A7E4C0   THE 3: 80 27 5A87980 |
|              | THE 4: 80 27 5A87981  THE 5: 80 27 5A7E4C1                         |