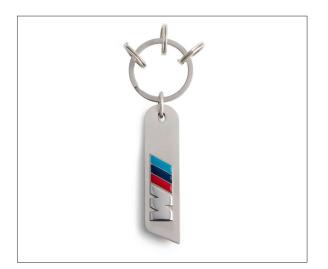

### **BMW M KEYRING LOGO**

### Product description:

- Main ring element and split ring elements included.
- Coloured BMW logo on the front side.
- "Unlocking Freude" and tonal BMW wordmark on the back side.

Material: Colour: Made in: Article no.: 100% Stainless Steel Metal Germany 80 27 5A87977