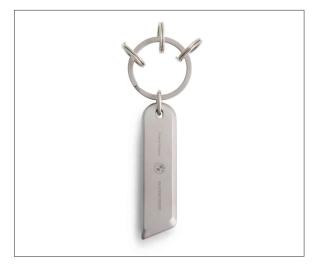

# BMW KEYRING THE 1, THE 2, THE 3, THE 4, THE 5

- Main ring element and split ring elements included.
- BMW series logo on the front side.
- "Unlocking Freude" and tonal BMW logo on the back side.

| Material:    | 100% Stainless Steel                                               |
|--------------|--------------------------------------------------------------------|
| Colour:      | Metal                                                              |
| Made in:     | Germany                                                            |
| Article no.: | THE 1: 80 27 5A87978   THE 2: 80 27 5A7E4C0   THE 3: 80 27 5A87980 |
|              | THE 4: 80 27 5A87981  THE 5: 80 27 5A7E4C1                         |