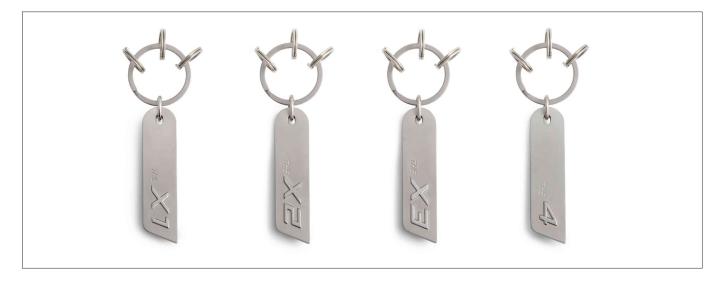

# BMW KEYRING THE 1, THE 2, THE 3, THE 4, THE 5

- Main ring element and split ring elements included.
- BMW series logo on the front side.
- "Unlocking Freude" and tonal BMW logo on the back side.

| Material:    | 100% Stainless Steel                                               |
|--------------|--------------------------------------------------------------------|
| Colour:      | Metal                                                              |
| Made in:     | Germany                                                            |
| Article no.: | THE 1: 80 27 5A87978   THE 2: 80 27 5A7E4C0   THE 3: 80 27 5A87980 |
|              | THE 4: 80 27 5A87981  THE 5: 80 27 5A7E4C1                         |