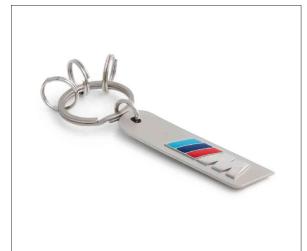

### **BMW M KEYRING LOGO**

### Product description:

- Main ring element and split ring elements included.
- Coloured BMW logo on the front side.
- "Unlocking Freude" and tonal BMW wordmark on the back side.

Material: Colour: Made in: Article no.: 100% Stainless Steel Metal Germany 80 27 5A87977