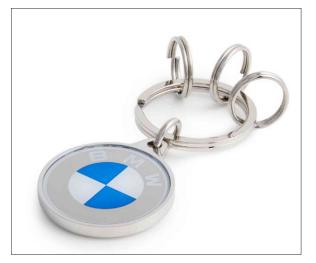

### Product description:

- Main ring element and split ring elements included.
- Coloured BMW logo on the front side.
- "Unlocking Freude" and tonal BMW wordmark on the back side.

| Material:    | Pendant and Hanger: 100% Stainless Steel |
|--------------|------------------------------------------|
|              | Cover: 100% Glass                        |
| Colour:      | Metal                                    |
| Made in:     | Germany                                  |
| Article no.: | 80 27 5A7E4B8                            |