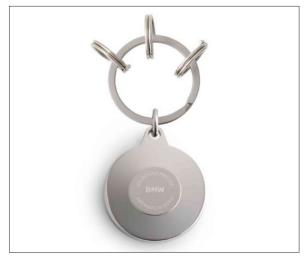

eude" and tonal BMW logo on the back side.



 Material:
 100% Stainless Steel

 Colour:
 Metal

 Made in:
 Germany

 Article no.:
 THE X1: 80 27 5A87985 | THE X2: 80 27 5A87986 | THE X3: 80 27 5A87987 | THE X5: 80 27 5A87987

## BMW KEYRING LOGO COLOUR

### Product description:

- Main ring element and split ring elements included.
- Coloured BMW logo on the front side.
- "Unlocking Freude" and tonal BMW wordmark on the back side.



| Material:    | Pendant and Hanger: 100% Stainless Steel |
|--------------|------------------------------------------|
|              | Cover: 100% Glass                        |
| Colour:      | Metal                                    |
| Made in:     | Germany                                  |
| Article no.: | 80 27 5A7E4B8                            |







### **BMW M KEYRING LOGO**

### Product description:

- Main ring element and split ring elements included.
- Coloured BMW logo on the front side.
- "Unlocking Freude" and tonal BMW wordmark on the back side.







Material: Colour: Made in: Article no.: 100% Stainless Steel Metal Germany 80 27 5A87977





**BMW South Africa** Customer Support 1 Bavaria Avenue Randjespark Ext. 17 Midrand 1685

Tel. 012 522 3286 Email. Brendon.Peters@bmw.co.za