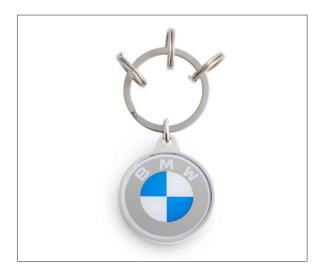

### Product description:

- Main ring element and split ring elements included.
- Coloured BMW logo on the front side.
- "Unlocking Freude" and tonal BMW wordmark on the back side.

| Material:    | Pendant and Hanger: 100% Stainless Steel |
|--------------|------------------------------------------|
|              | Cover: 100% Glass                        |
| Colour:      | Metal                                    |
| Made in:     | Germany                                  |
| Article no.: | 80 27 5A7E4B8                            |