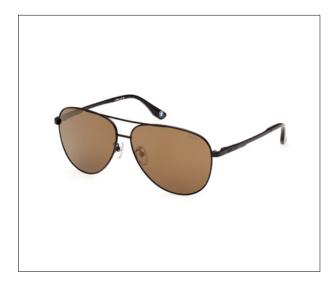

# **BMW SUNGLASSES PILOT.**

Classic and trendy pilot style with stylish details on the temples which recalls the mix of speed and elegance typical of the BMW Series 8.

#### Elegant pilot characterized by ultra slim and lightweight frame, enriched by a classy hinge.

- BMW wordmark by laser on the temples and lens
   Deep laserboth temple as OS + Propeller by ink inside right temple tip
- Titanium temples
- Acetate temple tips

| Material:   | Front: Titanium       |
|-------------|-----------------------|
|             | Temples: Titanium     |
|             | Lenses: Polycarbonate |
| Dimensions: | 60 x 12 x 140 mm      |

| Dimensions: | 60 X IZ X I40 MM          |
|-------------|---------------------------|
| Colour:     | Matte Black/Mirrored Gold |
| Made in:    | China                     |
| Article:    | 80 25 5B308B5             |
|             |                           |