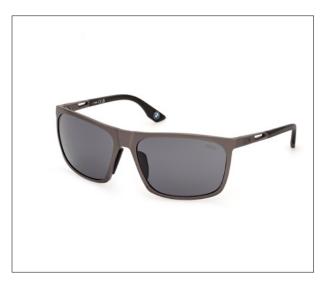

### **BMW M MOTORSPORT SUNGLASSES METAL.**

Stylish pilot shape in metal material. A classic shape with a strong lens color, which gives the sunglasses a special look.

- Tonal white BMW M Motorsport logo on the temples
   90s inspired metal shape with plastic temples
   Characterized style by rubber detail

- Mirror lenses

#### BMW M MOTORSPORT CAR GRAPHIC HOODIE MEN

| Material:   | Front: Galvanized Metal<br>Temples: Galvanized Metal<br>Lenses: Polycarbonate |
|-------------|-------------------------------------------------------------------------------|
| Dimensions: | 61 x 16 x 145 mm                                                              |
| Colour:     | Palladium/Mirrored Deep blue                                                  |
| Made in:    | China                                                                         |
| Article:    | 80 25 5B308C1                                                                 |