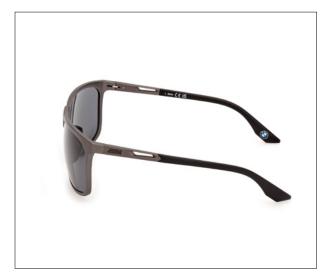

### **BMW M MOTORSPORT SUNGLASSES METAL.**

Stylish pilot shape in metal material. A classic shape with a strong lens color, which gives the sunglasses a special look.

- Tonal white BMW M Motorsport logo on the temples
   90s inspired metal shape with plastic temples
   Characterized style by rubber detail

- Mirror lenses

#### BMW M MOTORSPORT CAR GRAPHIC HOODIE MEN

| Material:   | Front: Galvanized Metal<br>Temples: Galvanized Metal<br>Lenses: Polycarbonate |
|-------------|-------------------------------------------------------------------------------|
| Dimensions: | 61 x 16 x 145 mm                                                              |
| Colour:     | Palladium/Mirrored Deep blue                                                  |
| Made in:    | China                                                                         |
| Article:    | 80 25 5B308C1                                                                 |