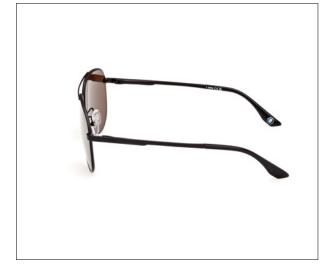

# **BMW SUNGLASSES PILOT.**

Classic and trendy pilot style with stylish details on the temples which recalls the mix of speed and elegance typical of the BMW Series 8.

#### Elegant pilot characterized by ultra slim and lightweight frame, enriched by a classy hinge.

- BMW wordmark by laser on the temples and lens
   Deep laserboth temple as OS + Propeller by ink inside right temple tip
- Titanium temples
- Acetate temple tips

| Material:   | Front: Titanium       |
|-------------|-----------------------|
|             | Temples: Titanium     |
|             | Lenses: Polycarbonate |
| Dimensions: | 60 x 12 x 140 mm      |

| Dimensions: | 60 X IZ X I40 MM          |
|-------------|---------------------------|
| Colour:     | Matte Black/Mirrored Gold |
| Made in:    | China                     |
| Article:    | 80 25 5B308B5             |
|             |                           |