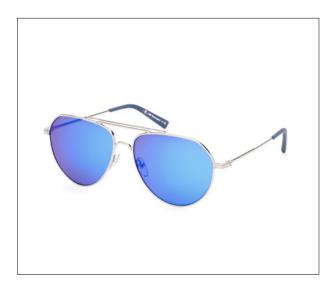

# **BMW SUNGLASSES PILOT.**

Classic and trendy pilot style with stylish details on the temples which recalls the mix of speed and elegance typical of the BMW Series 8.

#### Elegant pilot characterized by ultra slim and lightweight frame, enriched by a classy hinge.

- BMW wordmark by laser on the temples and lens
   Deep laserboth temple as OS + Propeller by ink inside right temple tip
- Titanium temples
- Acetate temple tips

| Material:   | Front: Titanium       |
|-------------|-----------------------|
|             | Temples: Titanium     |
|             | Lenses: Polycarbonate |
| Dimensions: | 60 x 12 x 140 mm      |

| Dimensions: | 60 X IZ X I40 MM          |
|-------------|---------------------------|
| Colour:     | Matte Black/Mirrored Gold |
| Made in:    | China                     |
| Article:    | 80 25 5B308B5             |
|             |                           |