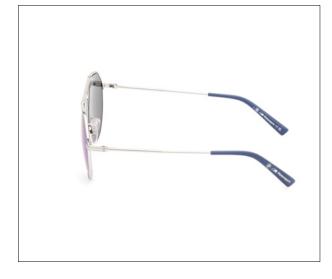

# **BMW SUNGLASSES PILOT.**

Classic and trendy pilot style with stylish details on the temples which recalls the mix of speed and elegance typical of the BMW Series 8.

#### Elegant pilot characterized by ultra slim and lightweight frame, enriched by a classy hinge.

- BMW wordmark by laser on the temples and lens
   Deep laserboth temple as OS + Propeller by ink inside right temple tip
- Titanium temples
- Acetate temple tips

| Material:   | Front: Titanium       |
|-------------|-----------------------|
|             | Temples: Titanium     |
|             | Lenses: Polycarbonate |
| Dimensions: | 60 x 12 x 140 mm      |

| Dimensions: | 60 X IZ X I40 MM          |
|-------------|---------------------------|
| Colour:     | Matte Black/Mirrored Gold |
| Made in:    | China                     |
| Article:    | 80 25 5B308B5             |
|             |                           |