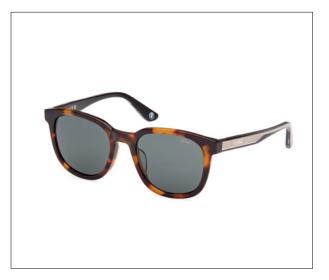

### **BMW SUNGLASSES VISION.**

Stylish and trendy mask, characterized by a colorful and lasered lens, and by bold temples with the tonal debossed BMW logo.

| Material:   | Front: Acetate             |
|-------------|----------------------------|
|             | Temples: Acetate           |
|             | Lenses: Nylon              |
| Dimensions: | 51 x 20 x 140 mm           |
| Colour:     | Havana/Green/Crystal black |
| Made in:    | China                      |
| Article:    | 80 25 5B308B               |