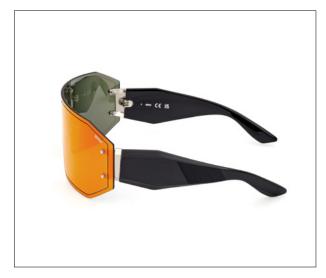

### **BMW SUNGLASSES VISION.**

Stylish and trendy mask, characterized by a colorful and lasered lens, and by bold temples with the tonal debossed BMW logo.

| Material:   | Front: Acetate             |
|-------------|----------------------------|
|             | Temples: Acetate           |
|             | Lenses: Nylon              |
| Dimensions: | 51 x 20 x 140 mm           |
| Colour:     | Havana/Green/Crystal black |
| Made in:    | China                      |
| Article:    | 80 25 5B308B               |