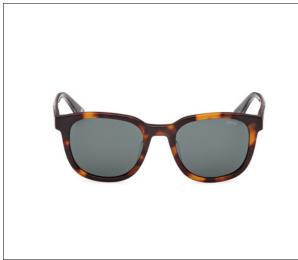

## **BMW SUNGLASSES HAVANA.**

Classic and trendy style in acetate, with stylish details on the temples which recalls the mix of speed and elegance typical of the BMW Series 6.

- Sophisticated style. Metal BMW wordmark on the temples BMW wordmark by laser on the lens
- BMW logo inside right temple
- Acetate temples