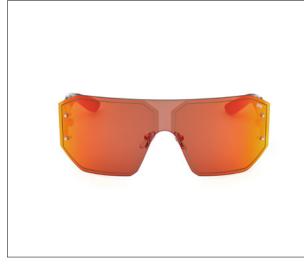

### **BMW SUNGLASSES VISION.**

Stylish and trendy mask, characterized by a colorful and lasered lens, and by bold temples with the tonal debossed BMW logo.

| Material:   | Front: Acetate             |
|-------------|----------------------------|
|             | Temples: Acetate           |
|             | Lenses: Nylon              |
| Dimensions: | 51 x 20 x 140 mm           |
| Colour:     | Havana/Green/Crystal black |
| Made in:    | China                      |
| Article:    | 80 25 5B308B               |