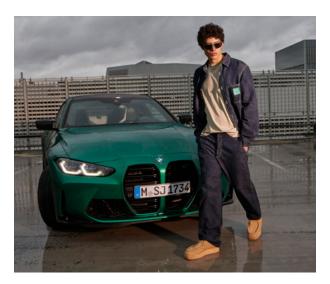

spired from the air flow vent of BMW cars. Rubber nose pads for the best fitting. Features the bio high definition contrast lenses.

- Tonal M logo on the temples
  BMW M wordmark by laser on the lens
  BMW logo inside right temple
- Air intake holes on the temples
- Flex hinge
- Aluminum front part by milling







| Material:   | Front: Titanium<br>Temples: Titanium<br>Lenses: Polycarbonate |
|-------------|---------------------------------------------------------------|
| Dimensions: | 60 x 12 x 140 mm                                              |
| Colour:     | Matte Black/Mirrored Gold                                     |
| Made in:    | China                                                         |
| Article:    | 80 25 5B308B5                                                 |





BMWSUNGLASSES COLLECTION 2024.

**BMW South Africa** Customer Support 1 Bavaria Avenue Randjespark Ext. 17 Midrand 1685