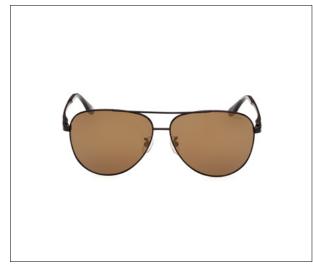

# **BMW SUNGLASSES PILOT.**

Classic and trendy pilot style with stylish details on the temples which recalls the mix of speed and elegance typical of the BMW Series 8.

#### Elegant pilot characterized by ultra slim and lightweight frame, enriched by a classy hinge.

- BMW wordmark by laser on the temples and lens
   Deep laserboth temple as OS + Propeller by ink inside right temple tip
- Titanium temples
- Acetate temple tips

| Material:   | Front: Titanium       |
|-------------|-----------------------|
|             | Temples: Titanium     |
|             | Lenses: Polycarbonate |
| Dimensions: | 60 x 12 x 140 mm      |

| Dimensions: | 60 X IZ X I40 MM          |
|-------------|---------------------------|
| Colour:     | Matte Black/Mirrored Gold |
| Made in:    | China                     |
| Article:    | 80 25 5B308B5             |
|             |                           |