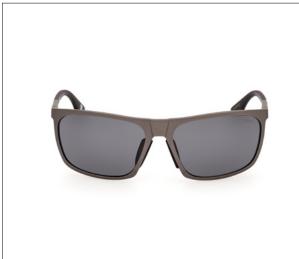

### **BMW M MOTORSPORT SUNGLASSES METAL.**

Stylish pilot shape in metal material. A classic shape with a strong lens color, which gives the sunglasses a special look.

- Tonal white BMW M Motorsport logo on the temples
   90s inspired metal shape with plastic temples
   Characterized style by rubber detail

- Mirror lenses

#### BMW M MOTORSPORT CAR GRAPHIC HOODIE MEN

| Material:   | Front: Galvanized Metal<br>Temples: Galvanized Metal<br>Lenses: Polycarbonate |
|-------------|-------------------------------------------------------------------------------|
| Dimensions: | 61 x 16 x 145 mm                                                              |
| Colour:     | Palladium/Mirrored Deep blue                                                  |
| Made in:    | China                                                                         |
| Article:    | 80 25 5B308C1                                                                 |