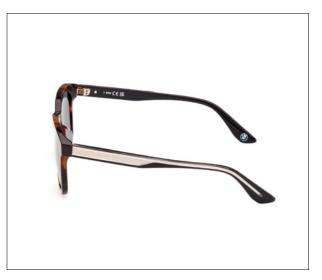

## **BMW SUNGLASSES HAVANA.**

Classic and trendy style in acetate, with stylish details on the temples which recalls the mix of speed and elegance typical of the BMW Series 6.

- Sophisticated style. Metal BMW wordmark on the temples BMW wordmark by laser on the lens
- BMW logo inside right temple
- Acetate temples