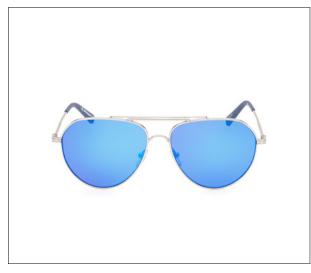

# **BMW SUNGLASSES PILOT.**

Classic and trendy pilot style with stylish details on the temples which recalls the mix of speed and elegance typical of the BMW Series 8.

#### Elegant pilot characterized by ultra slim and lightweight frame, enriched by a classy hinge.

- BMW wordmark by laser on the temples and lens
   Deep laserboth temple as OS + Propeller by ink inside right temple tip
- Titanium temples
- Acetate temple tips

| Material:   | Front: Titanium       |
|-------------|-----------------------|
|             | Temples: Titanium     |
|             | Lenses: Polycarbonate |
| Dimensions: | 60 x 12 x 140 mm      |

| Dimensions: | 60 X IZ X I40 MM          |
|-------------|---------------------------|
| Colour:     | Matte Black/Mirrored Gold |
| Made in:    | China                     |
| Article:    | 80 25 5B308B5             |
|             |                           |