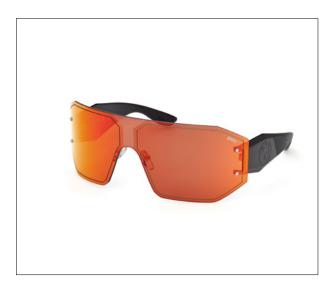

### **BMW SUNGLASSES VISION.**

Stylish and trendy mask, characterized by a colorful and lasered lens, and by bold temples with the tonal debossed BMW logo.

| Material:   | Front: Acetate             |
|-------------|----------------------------|
|             | Temples: Acetate           |
|             | Lenses: Nylon              |
| Dimensions: | 51 x 20 x 140 mm           |
| Colour:     | Havana/Green/Crystal black |
| Made in:    | China                      |
| Article:    | 80 25 5B308B               |