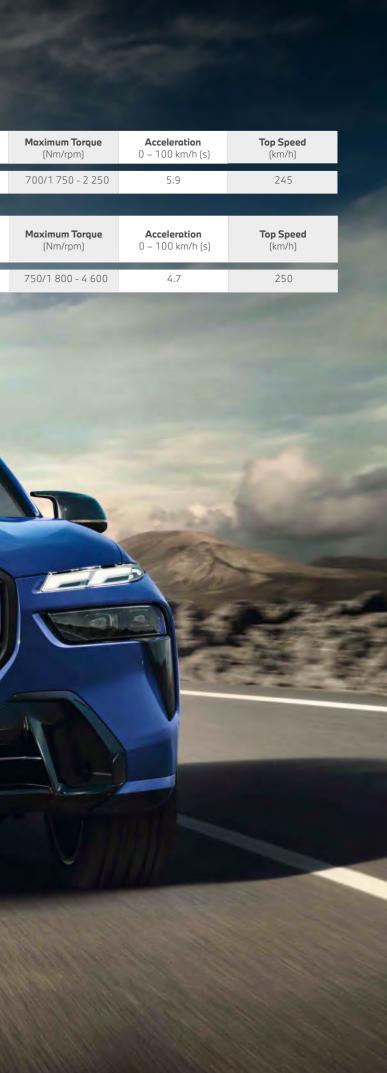

## THE 5 AND 15

-

| PETROL                    | M Sr<br>(ZA       |                                                  |      | Combined Co<br>(1/10)         | <b>onsumption</b><br>0 km)             |                                       | <b>CO₂</b><br>(g/km)            | <b>CO<sub>z</sub></b><br>(Tax) | <b>Engine</b><br>(Layout)                | Capacity<br>(cc)                        | <b>Maximum Power</b><br>(kW/rpm) | <b>Maximum Torque</b><br>(Nm/rpm) | Acceleration<br>0 – 100 km/h (s) | <b>Top Speed</b><br>(km/h) |
|---------------------------|-------------------|--------------------------------------------------|------|-------------------------------|----------------------------------------|---------------------------------------|---------------------------------|--------------------------------|------------------------------------------|-----------------------------------------|----------------------------------|-----------------------------------|----------------------------------|----------------------------|
| 530i                      | 1 31(             | 000                                              |      | 7.                            | 1                                      |                                       | 161                             | 11 081.40                      | 4/4                                      | 1 998                                   | 190/5 000                        | 400/1 600 - 4 500                 | 6.2                              | 250                        |
| DIESEL                    | M Sr              | oort                                             |      | Combined Co                   | onsumption                             |                                       | CO <sub>2</sub>                 | C02                            | Engine                                   | Capacity                                | Maximum Power                    | Maximum Torque                    | Acceleration                     | Top Speed                  |
|                           | (ZA               | .R)                                              |      | (l/100 km)<br>5.6             |                                        |                                       | (g/km)                          | (Tax)                          | (Layout)                                 | (cc)                                    | (kW/rpm)                         | (Nm/rpm)                          | 0 – 100 km/h (s)                 | (km/h)                     |
| 520d                      | 1 270             | 000                                              |      | 5.6                           |                                        |                                       | 147                             | 8 730.80                       | 4/4                                      | 1 995                                   | 145/4 000                        | 400/1 500 - 2 750                 | 7.3                              | 233                        |
|                           |                   |                                                  |      | Bottony Electric Combined     |                                        |                                       |                                 |                                |                                          |                                         |                                  |                                   |                                  |                            |
| BATTERY<br>ELECTRIC (BEV) | Standard<br>(ZAR) | M Sport<br>(ZAR)<br>Battery<br>Capacity<br>(kWh) |      | Electric Range<br>(km)        | Electric<br>Consumption<br>(kWh/100km) | Combined<br>Consumption<br>(I/100 km) | <b>CO</b> 2<br>(g/km)           | CO <sub>z</sub><br>(Tax)       | Fast Charging DC (205 kW)<br>10-80% (hr) | Fast Charging AC (22 kW)<br>0-100% (hr) | Maximum Power<br>(kW)            | <b>Maximum Torque</b><br>(Nm)     | Acceleration<br>0 – 100 km/h (s) | <b>Top Speed</b><br>(km/h) |
| i5 eDrive40               | -                 | 1 842 500                                        | 81.2 | 498 - 582                     | 15.9 - 18.9                            | 0                                     | 0                               | 0                              | 0.5                                      | 4.25                                    | 250                              | 400                               | 6                                | 193                        |
| i5 M60                    | 2 190 000         | -                                                | 81.2 | 456 - 515                     | 18.2 - 20.6                            | 0                                     | 0                               | 0                              | 0.5                                      | 4.5                                     | 442                              | 795                               | 3.8                              | 230                        |
|                           |                   |                                                  |      |                               |                                        |                                       |                                 |                                |                                          |                                         |                                  |                                   |                                  |                            |
|                           |                   | Standard<br>(ZAR)                                |      | <b>Electric Range</b><br>(km) | Electric<br>Consumption<br>(kWh/100km) | Combined<br>Consumption<br>(I/100 km) | <b>CO<sub>2</sub></b><br>(g/km) | CO <sub>2</sub><br>(Tax)       | Engine<br>(Layout)                       | Capacity<br>(CC)                        | Maximum Power                    | <b>Maximum Torque</b><br>(Nm)     | Acceleration<br>0 – 100 km/h (s) | <b>Top Speed</b><br>(km/h) |
|                           |                   | 2 745 000                                        |      | 69                            |                                        | 3.0                                   | 68                              | 0                              | 8/4                                      | 4395                                    | 430/6000                         | 1000                              | 3.5                              | 305                        |