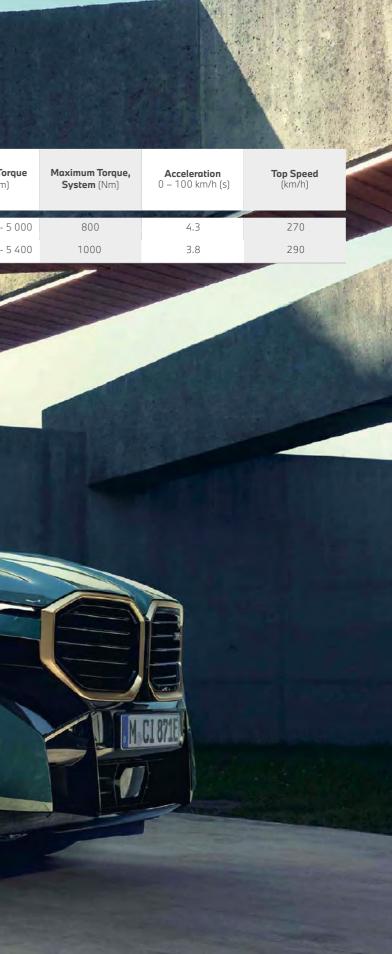

| Maximum Power<br>(kW/rpm)                             | <b>Maximum Torque</b><br>(Nm/rpm)    | Acceleration<br>0 – 100 km/h (s)        | <b>Top Speed</b><br>(km/h) |
|-------------------------------------------------------|--------------------------------------|-----------------------------------------|----------------------------|
| 280/5 200 - 6 250                                     | 540/1 850 - 5 000                    | 5.4                                     | 250                        |
|                                                       |                                      |                                         |                            |
| Maximum Power<br>(kW/rpm)                             | <b>Maximum Torque</b><br>(Nm/rpm)    | Acceleration<br>0 – 100 km/h (s)        | <b>Top Speed</b><br>(km/h) |
| 210/4 000                                             | 670/1 500 - 2 500                    | 5.8                                     | 250                        |
|                                                       |                                      |                                         |                            |
|                                                       |                                      |                                         |                            |
| Maximum Torque<br>(Nm/rpm)                            | Maximum Torque,<br>System (Nm)       | Acceleration<br>0 – 100 km/h (s)        | <b>Top Speed</b><br>(km/h) |
|                                                       |                                      |                                         |                            |
| (Nm/rpm)                                              | System (Nm)                          | 0 – 100 km/h (s)                        | (km/h)                     |
| (Nm/rpm)                                              | System (Nm)                          | 0 – 100 km/h (s)                        | (km/h)                     |
| (Nm/rpm)<br>520/1 850 - 5 000<br><b>Moximum Power</b> | System (Nm)<br>800<br>Maximum Torque | 0 – 100 km/h (s)<br>4.3<br>Acceleration | (km/h)<br>250<br>Top Speed |