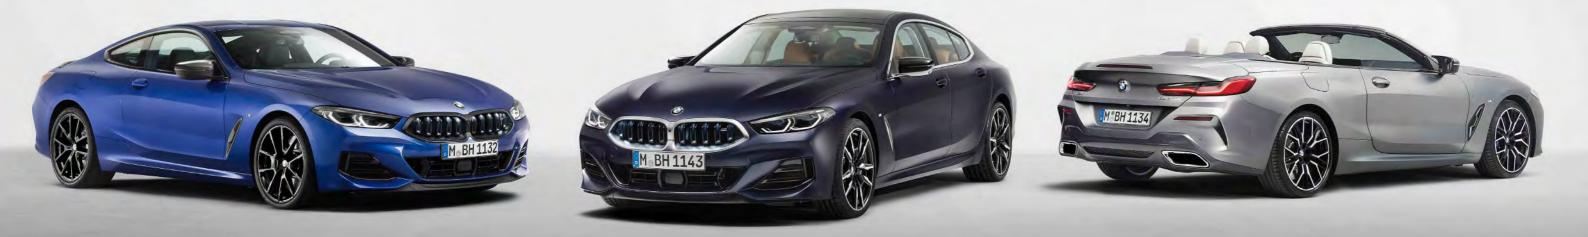

### THE 8 AND M8 GRAN COUPÉ, COUPÉ AND CONVERTIBLE

| M AUTOMOBILES              | <b>Standard</b><br>(ZAR) | Combined Consumption<br>(I/100 km) | <b>CO₂</b><br>(g/km) | CO2<br>(Tax) | <b>Engine</b><br>(Layout) | Capacity<br>(cc) | <b>Maximum Power</b><br>(kW/rpm) | <b>Maximum Torque</b><br>(Nm/rpm) | <b>Acceleration</b><br>0 – 100 km/h (s) | <b>Top Speed</b><br>(km/h) |
|----------------------------|--------------------------|------------------------------------|----------------------|--------------|---------------------------|------------------|----------------------------------|-----------------------------------|-----------------------------------------|----------------------------|
| M850i xDrive Gran Coupé    | 2 230 000                | 10.7                               | 246                  | 25 352.90    | 8/4                       | 4 395            | 390/5 500 - 6 000                | 750/1 800 - 4 600                 | 3.9                                     | 250                        |
| M850i xDrive Coupé         | 2 280 000                | 10.7                               | 246                  | 25 352.90    | 8/4                       | 4 395            | 390/5 500 - 6 000                | 750/1 800 - 4 600                 | 3.9                                     | 250                        |
| M850i xDrive Convertible   | 2 430 000                | 10.7                               | 246                  | 25 352.90    | 8/4                       | 4 395            | 390/5 500 - 6 000                | 750/1 800 - 4 600                 | 4.1                                     | 250                        |
| M8 Competition Gran Coupé  | 3 350 000                | 10.7                               | 243                  | 24 849.20    | 8/4                       | 4 395            | 460/6 000                        | 750/1 800 - 5 860                 | 3.2                                     | 305                        |
| M8 Competition Coupé       | 3 400 000                | 10.4                               | 239                  | 24 177.60    | 8/4                       | 4 395            | 460/6 000                        | 750/1 800 - 5 860                 | 3.2                                     | 305                        |
| M8 Competition Convertible | 3 550 000                | 10.7                               | 244                  | 25 017.10    | 8/4                       | 4 395            | 460/6 000                        | 750/1 800 - 5 860                 | 3.3                                     | 305                        |