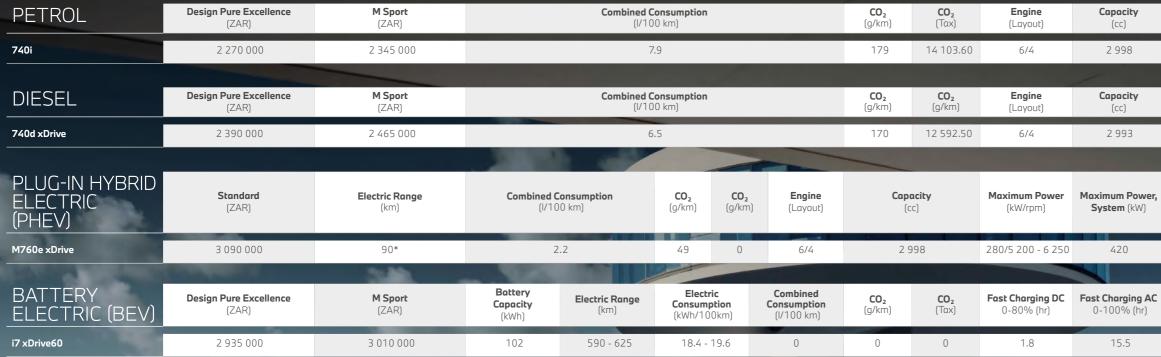

## THE 7 AND 17

\*Values measured according to WLTP test cycle.

Recommended Retail Prices in Rand, subject to change without prior notice. Recommended retail price includes 15% VAT, but excludes CQ emissions tax. The Recommended Retail Prices shown includes the price of a 5 year/100 000 km Motorplan at the point of purchase of a new vehicle.

The published fuel consumption and CO<sub>2</sub> emission figures are established according to legislated technical specifications (UNECE Regulation 101/UN Regulation 83 and SANS 20101 standards), which sets out the procedures that are used to measure the CO<sub>2</sub> emissions and fuel consumption. The claimed figures are established using specific tests under standardised, carefully controlled conditions and may differ from consumption achieved under real world conditions with the influences of altitude, road surface, geographic conditions, vehicle options, temperature, humidity, tyres size and driving behaviour amonast others.