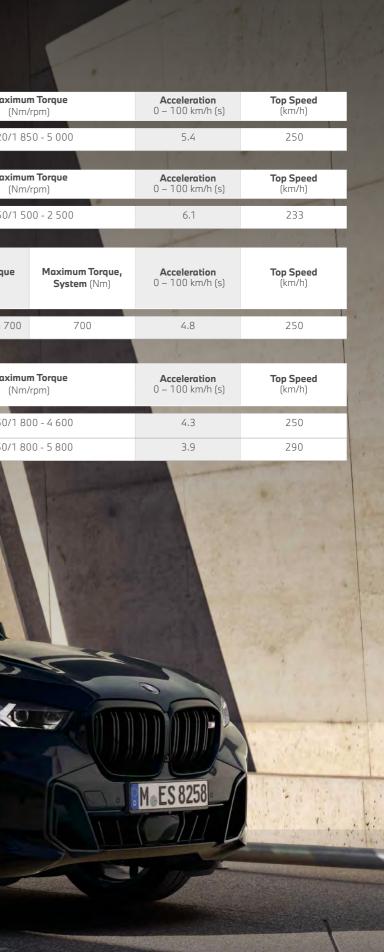

| Maximum Power<br>(kW/rpm)                             | <b>Maximum Torque</b><br>(Nm/rpm)    | Acceleration<br>0 – 100 km/h (s)        | <b>Top Speed</b><br>(km/h) |
|-------------------------------------------------------|--------------------------------------|-----------------------------------------|----------------------------|
| 280/5 200 - 6 250                                     | 540/1 850 - 5 000                    | 5.4                                     | 250                        |
|                                                       |                                      |                                         |                            |
| Maximum Power<br>(kW/rpm)                             | <b>Maximum Torque</b><br>(Nm/rpm)    | Acceleration<br>0 – 100 km/h (s)        | <b>Top Speed</b><br>(km/h) |
| 210/4 000                                             | 670/1 500 - 2 500                    | 5.8                                     | 250                        |
|                                                       |                                      |                                         |                            |
|                                                       |                                      |                                         |                            |
| Maximum Torque<br>(Nm/rpm)                            | Maximum Torque,<br>System (Nm)       | Acceleration<br>0 – 100 km/h (s)        | <b>Top Speed</b><br>(km/h) |
|                                                       |                                      |                                         |                            |
| (Nm/rpm)                                              | System (Nm)                          | 0 – 100 km/h (s)                        | (km/h)                     |
| (Nm/rpm)                                              | System (Nm)                          | 0 – 100 km/h (s)                        | (km/h)                     |
| (Nm/rpm)<br>520/1 850 - 5 000<br><b>Moximum Power</b> | System (Nm)<br>800<br>Maximum Torque | 0 – 100 km/h (s)<br>4.3<br>Acceleration | (km/h)<br>250<br>Top Speed |

### THE 8 AND M8 GRAN COUPÉ, COUPÉ AND CONVERTIBLE

| M AUTOMOBILES              | <b>Standard</b><br>(ZAR) | Combined Consumption<br>(I/100 km) | <b>CO₂</b><br>(g/km) | CO2<br>(Tax) | <b>Engine</b><br>(Layout) | Capacity<br>(cc) | <b>Maximum Power</b><br>(kW/rpm) | <b>Maximum Torque</b><br>(Nm/rpm) | <b>Acceleration</b><br>0 – 100 km/h (s) | <b>Top Speed</b><br>(km/h) |
|----------------------------|--------------------------|------------------------------------|----------------------|--------------|---------------------------|------------------|----------------------------------|-----------------------------------|-----------------------------------------|----------------------------|
| M850i xDrive Gran Coupé    | 2 230 000                | 10.7                               | 246                  | 25 352.90    | 8/4                       | 4 395            | 390/5 500 - 6 000                | 750/1 800 - 4 600                 | 3.9                                     | 250                        |
| M850i xDrive Coupé         | 2 280 000                | 10.7                               | 246                  | 25 352.90    | 8/4                       | 4 395            | 390/5 500 - 6 000                | 750/1 800 - 4 600                 | 3.9                                     | 250                        |
| M850i xDrive Convertible   | 2 430 000                | 10.7                               | 246                  | 25 352.90    | 8/4                       | 4 395            | 390/5 500 - 6 000                | 750/1 800 - 4 600                 | 4.1                                     | 250                        |
| M8 Competition Gran Coupé  | 3 350 000                | 10.7                               | 243                  | 24 849.20    | 8/4                       | 4 395            | 460/6 000                        | 750/1 800 - 5 860                 | 3.2                                     | 305                        |
| M8 Competition Coupé       | 3 400 000                | 10.4                               | 239                  | 24 177.60    | 8/4                       | 4 395            | 460/6 000                        | 750/1 800 - 5 860                 | 3.2                                     | 305                        |
| M8 Competition Convertible | 3 550 000                | 10.7                               | 244                  | 25 017.10    | 8/4                       | 4 395            | 460/6 000                        | 750/1 800 - 5 860                 | 3.3                                     | 305                        |