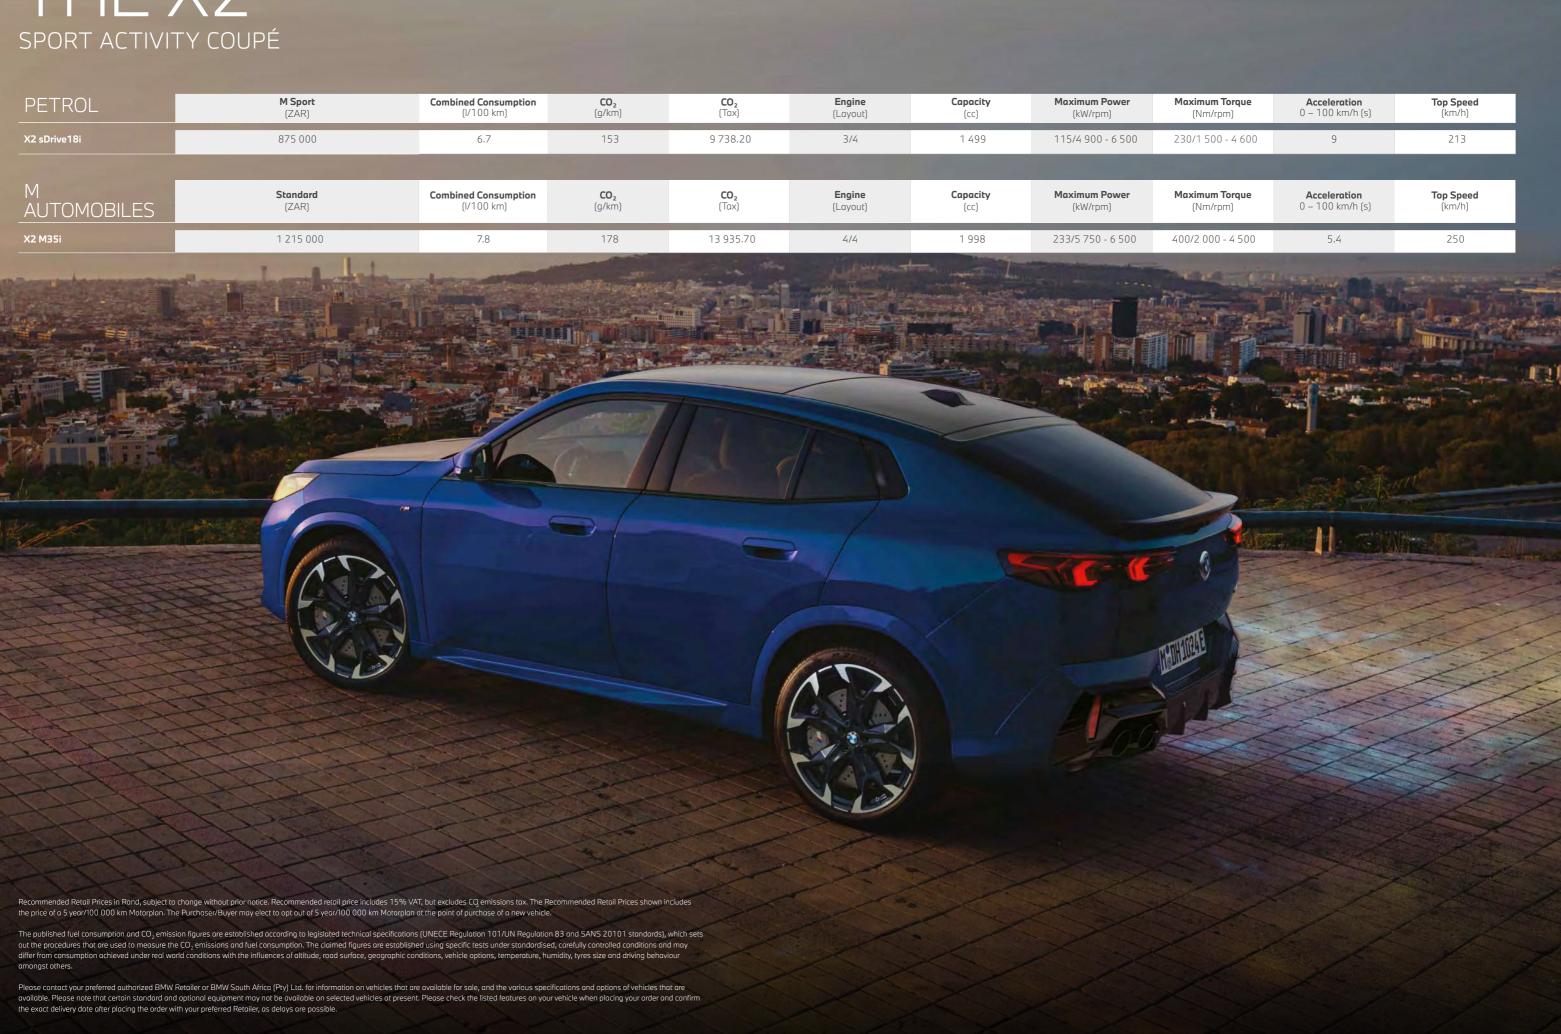

emissions tax. The Recommended Retail Prices shown includes the price of a 5 year/100 000 km Motorplan at the point of purchase of a new vehicle.

The published fuel consumption and CO<sub>2</sub> emission figures are established according to legislated technical specifications (UNECE Regulation 101/UN Regulation 83 and SANS 20101 standards), which sets out the procedures that are used to measure the CO<sub>2</sub> emissions and fuel consumption. The claimed figures are established using specific tests under standardised, carefully controlled conditions and may differ from consumption achieved under real world conditions with the influences of altitude, road surface, geographic conditions, vehicle options, temperature, humidity, tyres size and driving behaviour amongst others.

## THE X2



## THE NEW X3 SPORT ACTIVITY VEHICLE

| DIESEL                     | Standard<br>(ZAR) | M Sport<br>(ZAR) | <b>Combined Consumption</b><br>(I/100 km) | <b>CO</b> 2<br>(g/km)  | CO <sub>2</sub><br>(Tax   |                      | <b>Engine</b><br>(Layout) | Capacity<br>(CC) | Maximum Power<br>(kW/rpm) |
|----------------------------|-------------------|------------------|-------------------------------------------|------------------------|---------------------------|----------------------|---------------------------|------------------|---------------------------|
| X3 20d xDrive              | 1 125 000         | 1 175 000        | 6.2                                       | 163                    | 11 41                     | 7.20                 | 4/4                       | 1 995