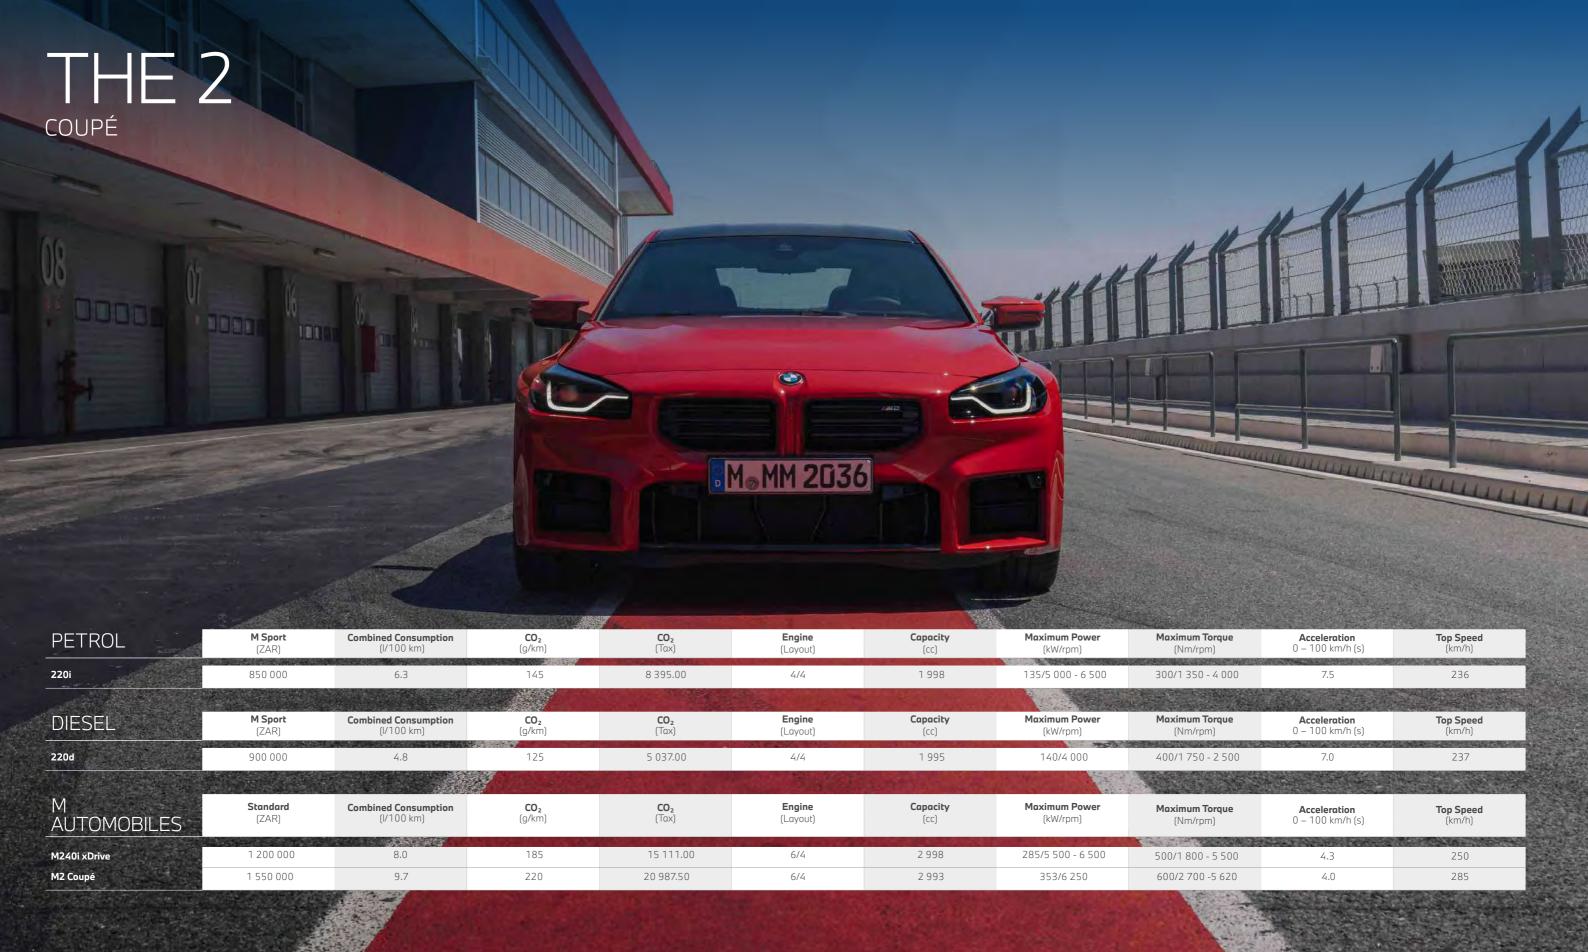

|
| M<br>AUTOMOBILES |                          | Standard Model<br>(ZAR) |                         | Combined Consumption<br>(I/100 km) | CO <sub>2</sub><br>(g/km)       | CO <sub>2</sub><br>(Tax) | <b>Engine</b> (Layout)    | Capacity<br>(cc)        | <b>Maximum Power</b> (kW/rpm)    | Maximum Torque<br>(Nm/rpm) | <b>Acceleration</b> 0 – 100 km/h (s) | <b>Top Speed</b><br>(km/h) |
| M235i            |                          | 969 000                 |                         | 7.4                                | 169                             | 12 424.60                | 4/4                       | 1 998                   | 225/5 000 - 6 250                | 450/1 750 - 4 500          | 4.9                                  | 250                        |





Recommended Retail Prices in Rand, subject to change without prior notice. Recommended retail price includes 15% VAT, but excludes CQ emissions tax. The Recommended Retail Prices shown includes the price of a 5 year/100 000 km Motorplan. The Purchaser/Buyer may elect to apt out of 5 year/100 000 km Motorplan at the point of purchase of a new vehicle.

The published fuel consumption and  $CO_2$  emission figures are establis out the procedures that are used to measure the  $CO_2$  emissions and find differ from consumption achieved under real world conditions with the amonast others.

shed according to legislated technical specifications (UNECE Regulation 101/UN Regulation 83 and SANS 20101 standards), which sets uel consumption. The claimed figures are established using specific tests un