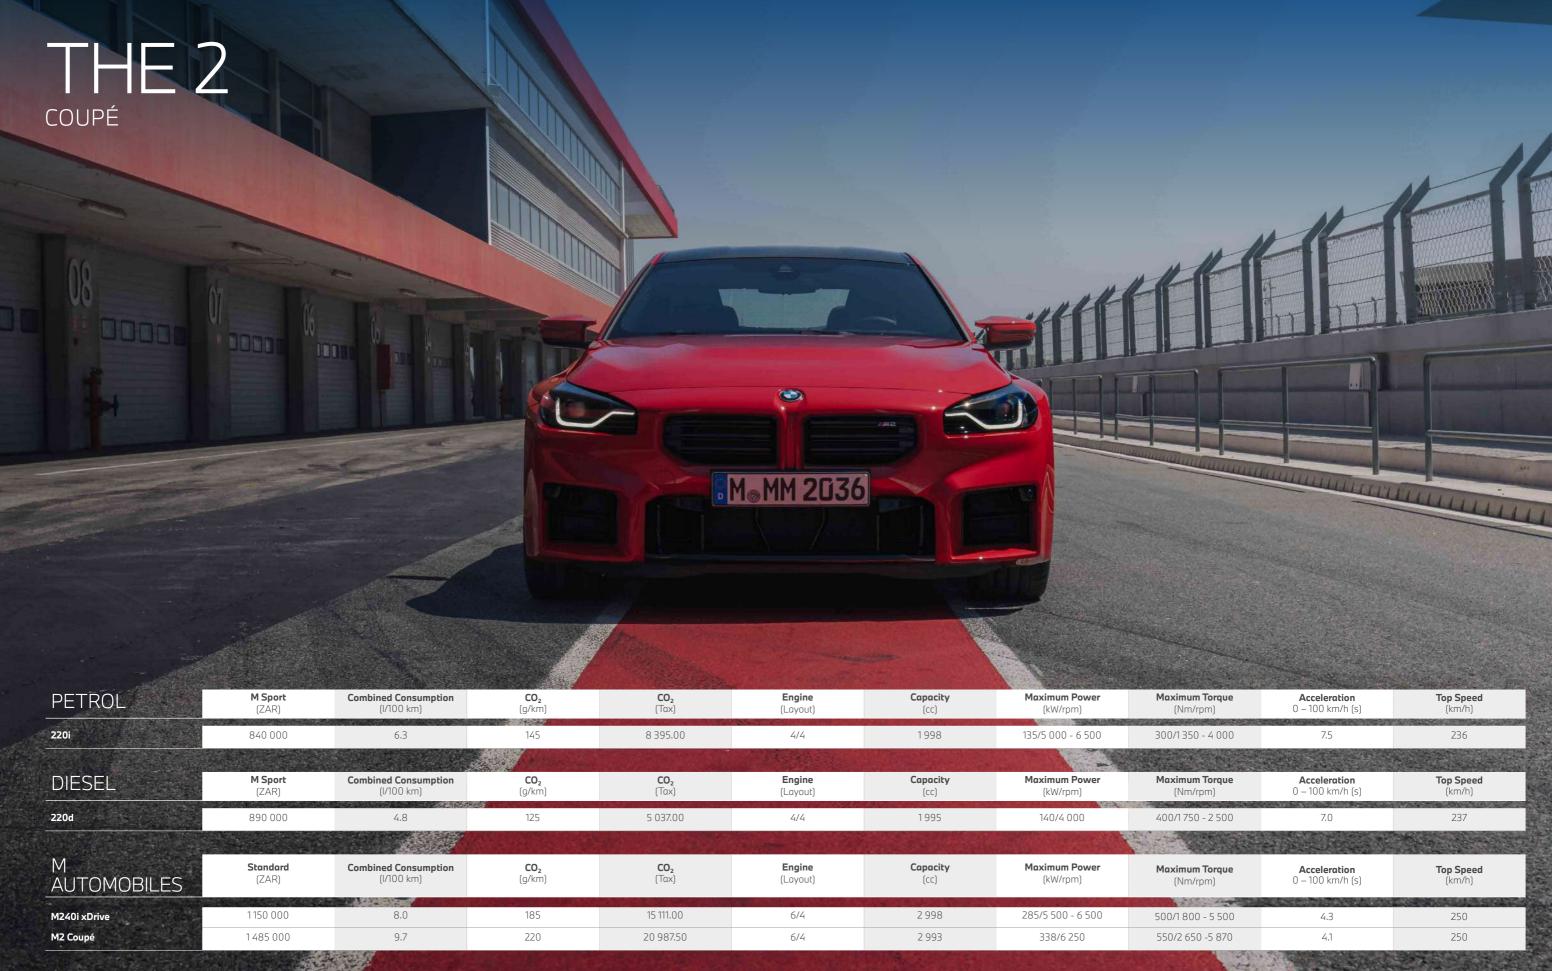

### THE 3

| PETROL                   | Sport Line<br>(ZAR) | <b>M Sport</b><br>(ZAR) | Combined Consumption<br>(1/100 km) | <b>CO<sub>2</sub></b><br>(g/km) | CO <sub>2</sub><br>(Tax) | <b>Engine</b><br>(Layout) | <b>Capacity</b><br>(cc) | Maximum Power<br>(kW/rpm)     | <b>Maximum Torque</b><br>(Nm/rpm) | <b>Acceleration</b> 0 – 100 km/h (s) | <b>Top Speed</b><br>(km/h) |
|--------------------------|---------------------|-------------------------|------------------------------------|---------------------------------|--------------------------|---------------------------|-------------------------|-------------------------------|-----------------------------------|--------------------------------------|----------------------------|
| 318i                     | 820 000             | 870 000                 | 6.5                                | 147                             | 8 730.80                 | 4/4                       | 1998                    | 115/4 500 - 6 500             | 250/1300 - 4300                   | 8.6                                  | 223                        |
| 320i                     | 905 000             | 955 000                 | 6.5                                | 147                             | 8 730.80                 | 4/4                       | 1998                    | 135/5 000 - 6 500             | 300/1350 - 4000                   | 7.4                                  | 235                        |
| 330i                     | -                   | 1 025 000               | 6.5                                | 149                             | 9 066.60                 | 4/4                       | 1998                    | 190/4 500 - 6 500             | 400/1 550 - 4 400                 | 5.9                                  | 250                        |
|                          |                     |                         | -                                  |                                 |                          |                           |                         |                               |                                   |                                      |                            |
| DIESEL                   | Sport Line<br>(ZAR) | <b>M Sport</b><br>(ZAR) | Combined Consumption<br>(I/100 km) | CO <sub>2</sub><br>(g/km)       | CO <sub>2</sub><br>(Tax) | <b>Engine</b><br>(Layout) | Capacity<br>(CC)        | Maximum Power<br>(kW/rpm)     | <b>Maximum Torque</b><br>(Nm/rpm) | <b>Acceleration</b> 0 – 100 km/h (s) | <b>Top Speed</b> (km/h)    |
| 320d                     | 955 000             | 1 005 000               | 4.9                                | 130                             | 5 876.50                 | 4/4                       | 1995                    | 140/4 000                     | 400/1750 - 2500                   | 7.0                                  | 235                        |
| 1                        |                     |                         |                                    | The same                        |                          |                           |                         | 1000                          | Section 1                         |                                      | -                          |
| M<br>AUTOMOBILES         | <b>Stan</b><br>(ZA  |                         | Combined Consumption<br>(I/100 km) | CO <sub>2</sub><br>(g/km)       | CO <sub>2</sub><br>(Tax) | <b>Engine</b><br>(Layout) | Capacity<br>(CC)        | <b>Maximum Power</b> (kW/rpm) | Moximum Torque<br>(Nm/rpm)        | <b>Acceleration</b> 0 – 100 km/h (s) | <b>Top Speed</b> (km/h)    |
| M340i xDrive             | 1350                | 000                     | 8.0                                | 182                             | 14 607.30                | 6/4                       | 2 998                   | 285/5 500 - 6 500             | 500 /1 800 - 5 000                | 4.3                                  | 250                        |
| M3 Competition Sedan AWD | 2 075               | 000                     | 10.2                               | 232                             | 23 002.30                | 6/4                       | 2 993                   | 375/6 250                     | 650/2 750 - 5 500                 | 3.5                                  | 290                        |