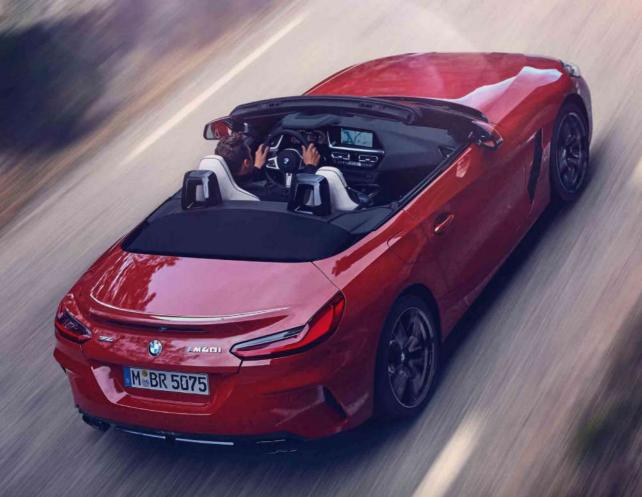

|                               |                            | A PARTY OF                           |                            |
| M<br>AUTOMOBILES | Standard<br>(ZAR)       | Combined Consumption<br>(I/100 km) | <b>CO₂</b><br>(g/km)      | CO <sub>z</sub><br>(Tax) | <b>Engine</b><br>(Layout) | Capacity<br>(cc)        | <b>Maximum Power</b> (kW/rpm) | Maximum Torque<br>(Nm/rpm) | Acceleration<br>0 – 100 km/h (s)     | <b>Top Speed</b><br>(km/h) |
| Z4 M40i          | 1320 000                | 7.5                                | 171                       | 12 760.40                | 6/4                       | 2 998                   | 285/5 800 - 6 500             | 500/1 800 - 5 000          | 4.1                                  | 250                        |



Recommended Retail Prices in Rand, subject to change without prior notice. Recommended retail price includes 15% VAT, but excludes CO<sub>2</sub> emissions tax. The Recommended Retail Prices shown includes the price of a 5 year/100 000 km Materialan. The Purchaser/Buyer may elect to got out of 5 year/100 000 km Materialan at the point of aurobase of a new vehicle.

The published fuel consumption and CO<sub>2</sub> emission figures are established according to legislated technical specifications (UNECE Regulation 101/UN Regulation 83 and SANS 20101 standards), which sets out the procedures that are used to measure the CO<sub>2</sub> emissions and fuel consumption. The claimed figures are established using specific tests under standardised, carefully controlled conditions and may differ fr