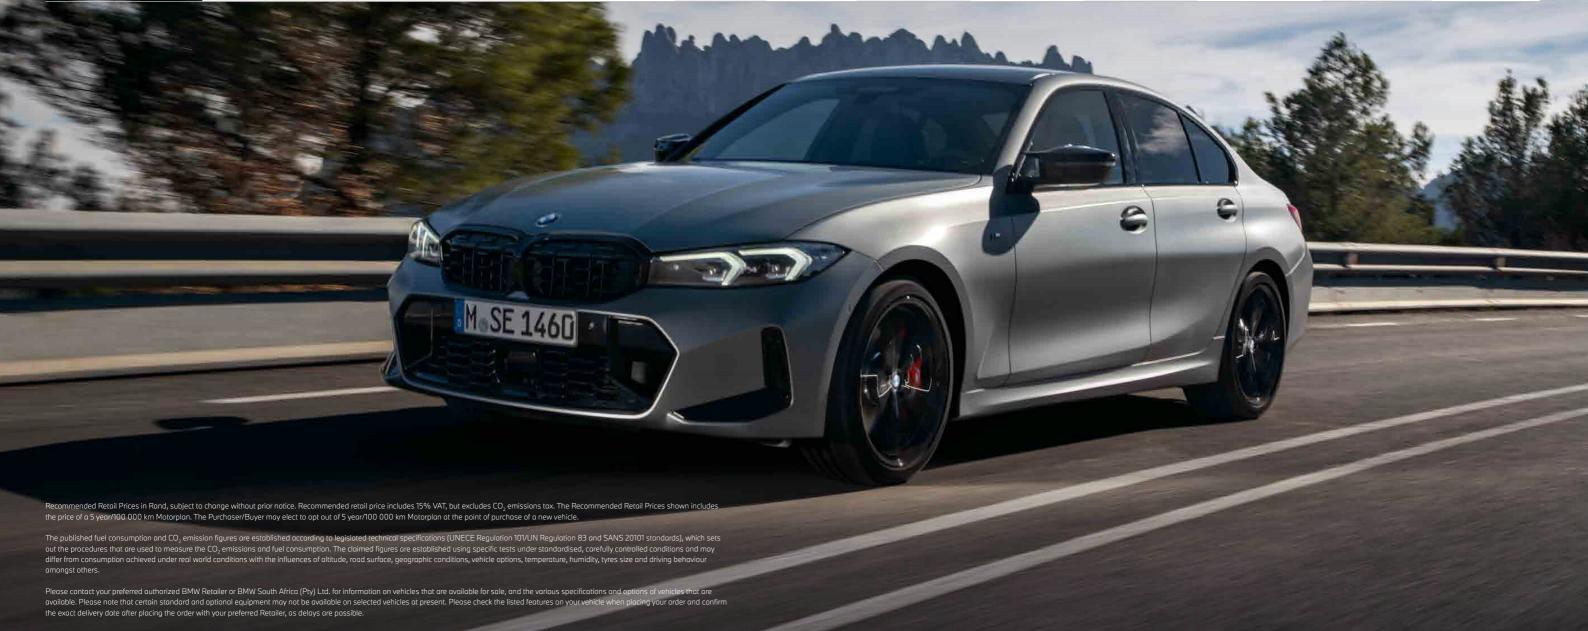

### THE 3

| PETROL                   | Sport Line<br>(ZAR) | <b>M Sport</b><br>(ZAR) | Combined Consumption<br>(1/100 km) | <b>CO<sub>2</sub></b><br>(g/km) | CO <sub>2</sub><br>(Tax) | <b>Engine</b><br>(Layout) | <b>Capacity</b><br>(cc) | Maximum Power<br>(kW/rpm)     | <b>Maximum Torque</b><br>(Nm/rpm) | <b>Acceleration</b> 0 – 100 km/h (s) | <b>Top Speed</b><br>(km/h) |
|--------------------------|---------------------|-------------------------|------------------------------------|---------------------------------|--------------------------|---------------------------|-------------------------|-------------------------------|-----------------------------------|--------------------------------------|----------------------------|
| 318i                     | 820 000             | 870 000                 | 6.5                                | 147                             | 8 730.80                 | 4/4                       | 1998                    | 115/4 500 - 6 500             | 250/1300 - 4300                   | 8.6                                  | 223                        |
| 320i                     | 905 000             | 955 000                 | 6.5                                | 147                             | 8 730.80                 | 4/4                       | 1998                    | 135/5 000 - 6 500             | 300/1350 - 4000                   | 7.4                                  | 235                        |
| 330i                     | -                   | 1 025 000               | 6.5                                | 149                             | 9 066.60                 | 4/4                       | 1998                    | 190/4 500 - 6 500             | 400/1 550 - 4 400                 | 5.9                                  | 250                        |
|                          |                     |                         | -                                  |                                 |                          |                           |                         |                               |                                   |                                      |                            |
| DIESEL                   | Sport Line<br>(ZAR) | <b>M Sport</b><br>(ZAR) | Combined Consumption<br>(I/100 km) | CO <sub>2</sub><br>(g/km)       | CO <sub>2</sub><br>(Tax) | <b>Engine</b><br>(Layout) | Capacity<br>(CC)        | Maximum Power<br>(kW/rpm)     | <b>Maximum Torque</b><br>(Nm/rpm) | <b>Acceleration</b> 0 – 100 km/h (s) | <b>Top Speed</b> (km/h)    |
| 320d                     | 955 000             | 1 005 000               | 4.9                                | 130                             | 5 876.50                 | 4/4                       | 1995                    | 140/4 000                     | 400/1750 - 2500                   | 7.0                                  | 235                        |
| 1                        |                     |                         |                                    | The same                        |                          |                           |                         | 1000                          | Section 1                         |                                      | -                          |
| M<br>AUTOMOBILES         | <b>Stan</b><br>(ZA  |                         | Combined Consumption<br>(I/100 km) | CO <sub>2</sub><br>(g/km)       | CO <sub>2</sub><br>(Tax) | <b>Engine</b><br>(Layout) | Capacity<br>(CC)        | <b>Maximum Power</b> (kW/rpm) | Moximum Torque<br>(Nm/rpm)        | <b>Acceleration</b> 0 – 100 km/h (s) | <b>Top Speed</b> (km/h)    |
| M340i xDrive             | 1350                | 000                     | 8.0                                | 182                             | 14 607.30                | 6/4                       | 2 998                   | 285/5 500 - 6 500             | 500 /1 800 - 5 000                | 4.3                                  | 250                        |
| M3 Competition Sedan AWD | 2 075               | 000                     | 10.2                               | 232                             | 23 002.30                | 6/4                       | 2 993                   | 375/6 250                     | 650/2 750 - 5 500                 | 3.5                                  | 290                        |