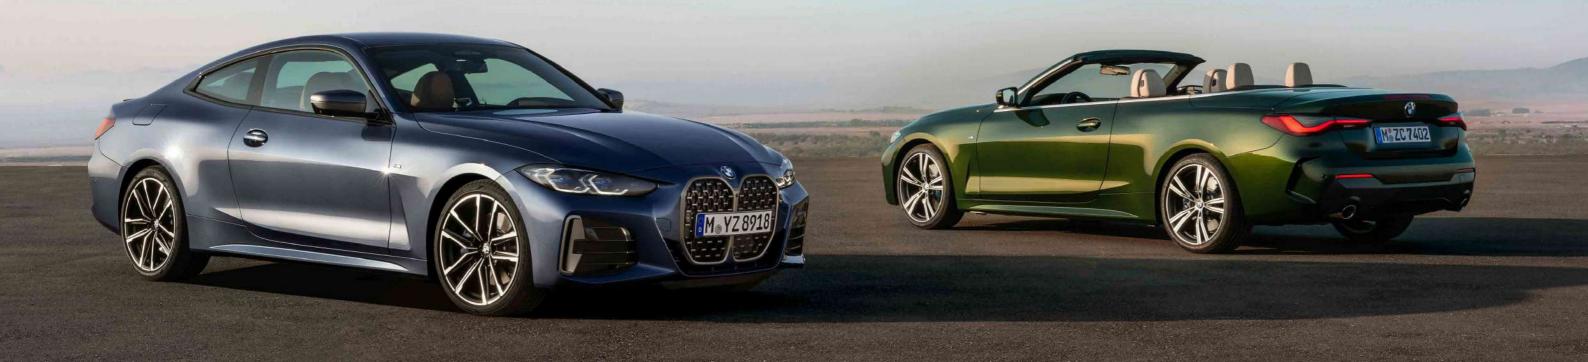

| Top Speed<br>(km/h)        |
| AUTOMOBILES                     | (ZAR)                    | (I/100 km)                         | (g/km)                          | (Tax)                                 | (Layout)                  | (cc)                    | (kW/rpm)                         | (Nm/rpm)                          | 0 – 100 km/h (s)                        | (km/h)                     |
| AUTOMOBILES  M440i xDrive Coupé | (ZAR)<br>1 445 000       | (I/100 km)                         | (g/km)<br>178                   | (Tax)<br>13 935.70                    | (Layout)                  | (cc) 2 998              | (kW/rpm)<br>285/5 800 - 6 500    | (Nm/rpm) 500/1 900 - 5 000        | 0 – 100 km/h (s)<br>4.5                 | (km/h)<br>250              |



Recommended Retail Prices in Rand, subject to change without prior notice. Recommended retail price includes 15% VAT, but excludes CO<sub>2</sub> emissions tax. The Recommended Retail Prices shown includes the price of a 5 year/100 000 km Motorplan. The Purchaser/Buyer may elect to opt out of 5 year/100 000 km Motorplan at the point of purchase of a new vehicle.

The published fuel consumption and CO<sub>2</sub> emission figures are established according to legislated technical specifications (UNECE Regulation 101/UN Regulation 83 and SANS 2010) standards), which sets out the procedures that are used to measure the CO<sub>2</sub> emissions and fuel consumption. The claimed figures are established using specific tests under standardised, carefully controlled conditions and may differ from