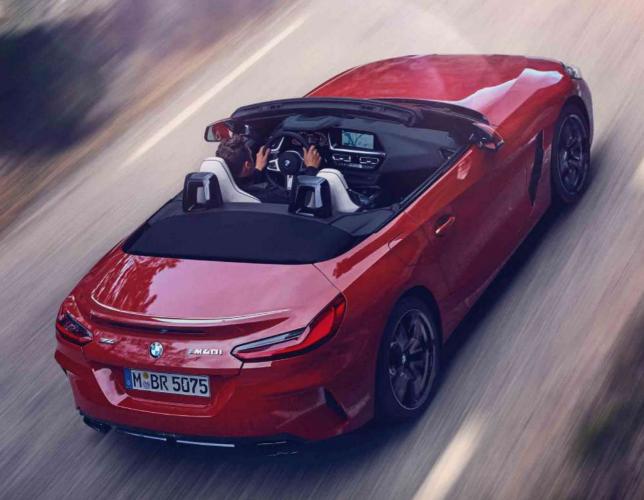

as I was                        | ALCOHOL: N                        | A PARTY NAMED IN                        |                            |
| M<br>AUTOMOBILES | Standard<br>(ZAR) | Combined Consumption<br>(I/100 km) | <b>CO₂</b><br>(g/km)      | <b>CO₂</b><br>(Tax)      | <b>Engine</b><br>(Layout) | Capacity<br>(cc)        | Maximum Power<br>(kW/rpm)        | Maximum Torque<br>(Nm/rpm)        | <b>Acceleration</b><br>0 – 100 km/h (s) | <b>Top Speed</b><br>(km/h) |
| Z4 M40i          | 1320 000          | 7.5                                | 171                       | 12 760.40                | 6/4                       | 2 998                   | 285/5 800 - 6 500                | 500/1 800 - 5 000                 | 4.1                                     | 250                        |



Recommended Retail Prices in Rand, subject to change without prior notice. Recommended retail price includes 15% VAT, but excludes CO<sub>2</sub> emissions tox. The Recommended Retail Prices shown includes the price of a 5 year/100 000 km Motorplan. The Purchaser/Buyer may elect to opt out of 5 year/100 000 km Motorplan at the point of purchase of a new vehicle.

The published fuel consumption and CO<sub>2</sub> emission figures are established according to legislated technical specifications (UNECE Regulation 101/UN Regulation 83 and SANS 20101 standards), which sets out the procedures that are used to measure the CO<sub>2</sub> emissions and fuel consumption. The claimed figures are established using specific tests under standardised, carefully controlled conditions and may differ from