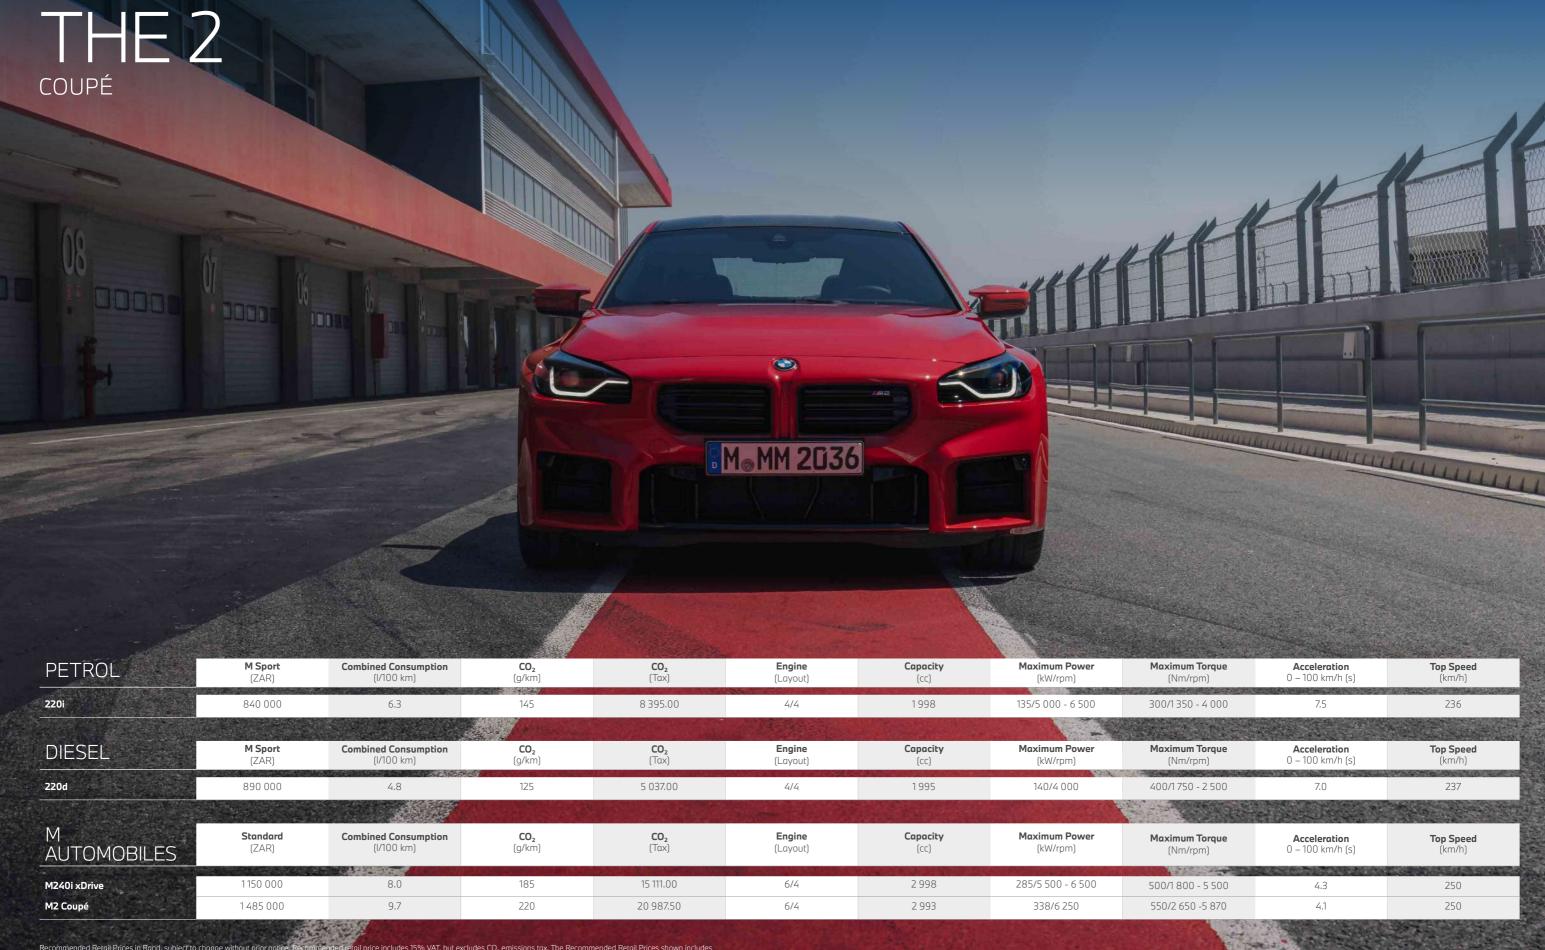

### THE 3

| PETROL                   | Sport Line<br>(ZAR) | <b>M Sport</b><br>(ZAR) | Combined Consumption<br>(I/100 km) | <b>CO<sub>2</sub></b><br>(g/km) | CO <sub>2</sub><br>(Tax) | <b>Engine</b><br>(Layout)                                                                                                                                                                                                                                                                                                                                                                                                                                                                                                                                                                                                                                                                                                                                                                                                                                                                                                                                                                                                                                                                                                                                                                                                                                                                                                                                                                                                                                                                                                                                                                                                                                                                                                                                                                                                                                                                                                                                                                                                                                                                                                      | Capacity<br>(cc) | Maximum Power<br>(kW/rpm)                                                                                                                                                                                                                                                                                                                                                                                                                                                                                                                                                                                                                                                                                                                                                                                                                                                                                                                                                                                                                                                                                                                                                                                                                                                                                                                                                                                                                                                                                                                                                                                                                                                                                                                                                                                                                                                                                                                                                                                                                                                                                                      | <b>Maximum Torque</b><br>(Nm/rpm) | <b>Acceleration</b> 0 – 100 km/h (s) | <b>Top Speed</b> (km/h) |
|--------------------------|---------------------|-------------------------|------------------------------------|---------------------------------|--------------------------|--------------------------------------------------------------------------------------------------------------------------------------------------------------------------------------------------------------------------------------------------------------------------------------------------------------------------------------------------------------------------------------------------------------------------------------------------------------------------------------------------------------------------------------------------------------------------------------------------------------------------------------------------------------------------------------------------------------------------------------------------------------------------------------------------------------------------------------------------------------------------------------------------------------------------------------------------------------------------------------------------------------------------------------------------------------------------------------------------------------------------------------------------------------------------------------------------------------------------------------------------------------------------------------------------------------------------------------------------------------------------------------------------------------------------------------------------------------------------------------------------------------------------------------------------------------------------------------------------------------------------------------------------------------------------------------------------------------------------------------------------------------------------------------------------------------------------------------------------------------------------------------------------------------------------------------------------------------------------------------------------------------------------------------------------------------------------------------------------------------------------------|------------------|--------------------------------------------------------------------------------------------------------------------------------------------------------------------------------------------------------------------------------------------------------------------------------------------------------------------------------------------------------------------------------------------------------------------------------------------------------------------------------------------------------------------------------------------------------------------------------------------------------------------------------------------------------------------------------------------------------------------------------------------------------------------------------------------------------------------------------------------------------------------------------------------------------------------------------------------------------------------------------------------------------------------------------------------------------------------------------------------------------------------------------------------------------------------------------------------------------------------------------------------------------------------------------------------------------------------------------------------------------------------------------------------------------------------------------------------------------------------------------------------------------------------------------------------------------------------------------------------------------------------------------------------------------------------------------------------------------------------------------------------------------------------------------------------------------------------------------------------------------------------------------------------------------------------------------------------------------------------------------------------------------------------------------------------------------------------------------------------------------------------------------|-----------------------------------|--------------------------------------|-------------------------|
| <b>318</b> i             | 820 000             | 870 000                 | 6.5                                | 147                             | 8 730.80                 | 4/4                                                                                                                                                                                                                                                                                                                                                                                                                                                                                                                                                                                                                                                                                                                                                                                                                                                                                                                                                                                                                                                                                                                                                                                                                                                                                                                                                                                                                                                                                                                                                                                                                                                                                                                                                                                                                                                                                                                                                                                                                                                                                                                            | 1998             | 115/4 500 - 6 500                                                                                                                                                                                                                                                                                                                                                                                                                                                                                                                                                                                                                                                                                                                                                                                                                                                                                                                                                                                                                                                                                                                                                                                                                                                                                                                                                                                                                                                                                                                                                                                                                                                                                                                                                                                                                                                                                                                                                                                                                                                                                                              | 250/1300 - 4300                   | 8.6                                  | 223                     |
| 320i                     | 905 000             | 955 000                 | 6.5                                | 147                             | 8 730.80                 | 4/4                                                                                                                                                                                                                                                                                                                                                                                                                                                                                                                                                                                                                                                                                                                                                                                                                                                                                                                                                                                                                                                                                                                                                                                                                                                                                                                                                                                                                                                                                                                                                                                                                                                                                                                                                                                                                                                                                                                                                                                                                                                                                                                            | 1998             | 135/5 000 - 6 500                                                                                                                                                                                                                                                                                                                                                                                                                                                                                                                                                                                                                                                                                                                                                                                                                                                                                                                                                                                                                                                                                                                                                                                                                                                                                                                                                                                                                                                                                                                                                                                                                                                                                                                                                                                                                                                                                                                                                                                                                                                                                                              | 300/1350 - 4000                   | 7.4                                  | 235                     |
| 330i                     | -                   | 1 025 000               | 6.5                                | 149                             | 9 066.60                 | 4/4                                                                                                                                                                                                                                                                                                                                                                                                                                                                                                                                                                                                                                                                                                                                                                                                                                                                                                                                                                                                                                                                                                                                                                                                                                                                                                                                                                                                                                                                                                                                                                                                                                                                                                                                                                                                                                                                                                                                                                                                                                                                                                                            | 1 998            | 190/4 500 - 6 500                                                                                                                                                                                                                                                                                                                                                                                                                                                                                                                                                                                                                                                                                                                                                                                                                                                                                                                                                                                                                                                                                                                                                                                                                                                                                                                                                                                                                                                                                                                                                                                                                                                                                                                                                                                                                                                                                                                                                                                                                                                                                                              | 400/1 550 - 4 400                 | 5.9                                  | 250                     |
|                          | The second second   |                         | -                                  | 110                             |                          | 100                                                                                                                                                                                                                                                                                                                                                                                                                                                                                                                                                                                                                                                                                                                                                                                                                                                                                                                                                                                                                                                                                                                                                                                                                                                                                                                                                                                                                                                                                                                                                                                                                                                                                                                                                                                                                                                                                                                                                                                                                                                                                                                            |                  | The Contract of the Contract o |                                   | THE REAL PROPERTY.                   | No. of Lot              |
| DIESEL                   | Sport Line<br>(ZAR) | <b>M Sport</b><br>(ZAR) | Combined Consumption<br>(I/100 km) | <b>CO<sub>2</sub></b><br>(g/km) | CO <sub>2</sub><br>(Tax) | <b>Engine</b><br>(Layout)                                                                                                                                                                                                                                                                                                                                                                                                                                                                                                                                                                                                                                                                                                                                                                                                                                                                                                                                                                                                                                                                                                                                                                                                                                                                                                                                                                                                                                                                                                                                                                                                                                                                                                                                                                                                                                                                                                                                                                                                                                                                                                      | Capacity<br>(cc) | Maximum Power<br>(kW/rpm)                                                                                                                                                                                                                                                                                                                                                                                                                                                                                                                                                                                                                                                                                                                                                                                                                                                                                                                                                                                                                                                                                                                                                                                                                                                                                                                                                                                                                                                                                                                                                                                                                                                                                                                                                                                                                                                                                                                                                                                                                                                                                                      | Maximum Torque<br>(Nm/rpm)        | <b>Acceleration</b> 0 – 100 km/h (s) | <b>Top Speed</b> (km/h) |
| 320d                     | 955 000             | 1 005 000               | 4.9                                | 130                             | 5 876.50                 | 4/4                                                                                                                                                                                                                                                                                                                                                                                                                                                                                                                                                                                                                                                                                                                                                                                                                                                                                                                                                                                                                                                                                                                                                                                                                                                                                                                                                                                                                                                                                                                                                                                                                                                                                                                                                                                                                                                                                                                                                                                                                                                                                                                            | 1995             | 140/4 000                                                                                                                                                                                                                                                                                                                                                                                                                                                                                                                                                                                                                                                                                                                                                                                                                                                                                                                                                                                                                                                                                                                                                                                                                                                                                                                                                                                                                                                                                                                                                                                                                                                                                                                                                                                                                                                                                                                                                                                                                                                                                                                      | 400/1750 - 2500                   | 7.0                                  | 235                     |
| 100                      |                     |                         | -                                  | The same                        | -                        | The same of the sa | 100              | 1000                                                                                                                                                                                                                                                                                                                                                                                                                                                                                                                                                                                                                                                                                                                                                                                                                                                                                                                                                                                                                                                                                                                                                                                                                                                                                                                                                                                                                                                                                                                                                                                                                                                                                                                                                                                                                                                                                                                                                                                                                                                                                                                           | 1                                 | -                                    |                         |
| M<br>AUTOMOBILES         | Stan<br>(Z <i>F</i> |                         | Combined Consumption<br>(I/100 km) | <b>CO<sub>2</sub></b><br>(g/km) | CO <sub>2</sub><br>(Tax) | <b>Engine</b> (Layout)                                                                                                                                                                                                                                                                                                                                                                                                                                                                                                                                                                                                                                                                                                                                                                                                                                                                                                                                                                                                                                                                                                                                                                                                                                                                                                                                                                                                                                                                                                                                                                                                                                                                                                                                                                                                                                                                                                                                                                                                                                                                                                         | Capacity<br>(cc) | Maximum Power<br>(kW/rpm)                                                                                                                                                                                                                                                                                                                                                                                                                                                                                                                                                                                                                                                                                                                                                                                                                                                                                                                                                                                                                                                                                                                                                                                                                                                                                                                                                                                                                                                                                                                                                                                                                                                                                                                                                                                                                                                                                                                                                                                                                                                                                                      | Maximum Torque<br>(Nm/rpm)        | <b>Acceleration</b> 0 – 100 km/h (s) | <b>Top Speed</b> (km/h) |
| M340i xDrive             | 1350                | 000                     | 8.0                                | 182                             | 14 607.30                | 6/4                                                                                                                                                                                                                                                                                                                                                                                                                                                                                                                                                                                                                                                                                                                                                                                                                                                                                                                                                                                                                                                                                                                                                                                                                                                                                                                                                                                                                                                                                                                                                                                                                                                                                                                                                                                                                                                                                                                                                                                                                                                                                                                            | 2 998            | 285/5 500 - 6 500                                                                                                                                                                                                                                                                                                                                                                                                                                                                                                                                                                                                                                                                                                                                                                                                                                                                                                                                                                                                                                                                                                                                                                                                                                                                                                                                                                                                                                                                                                                                                                                                                                                                                                                                                                                                                                                                                                                                                                                                                                                                                                              | 500 /1 800 - 5 000                | 4.3                                  | 250                     |
| M3 Competition Sedan AWD | 2 075               | 000                     | 10.2                               | 232                             | 23 002.30                | 6/4                                                                                                                                                                                                                                                                                                                                                                                                                                                                                                                                                                                                                                                                                                                                                                                                                                                                                                                                                                                                                                                                                                                                                                                                                                                                                                                                                                                                                                                                                                                                                                                                                                                                                                                                                                                                                                                                                                                                                                                                                                                                                                                            | 2 993            | 375/6 250                                                                                                                                                                                                                                                                                                                                                                                                                                                                                                                                                                                                                                                                                                                                                                                                                                                                                                                                                                                                                                                                                                                                                                                                                                                                                                                                                                                                                                                                                                                                                                                                                                                                                                                                                                                                                                                                                                                                                                                                                                                                                                                      | 650/2750 - 5500                   | 3.5                                  | 290                     |