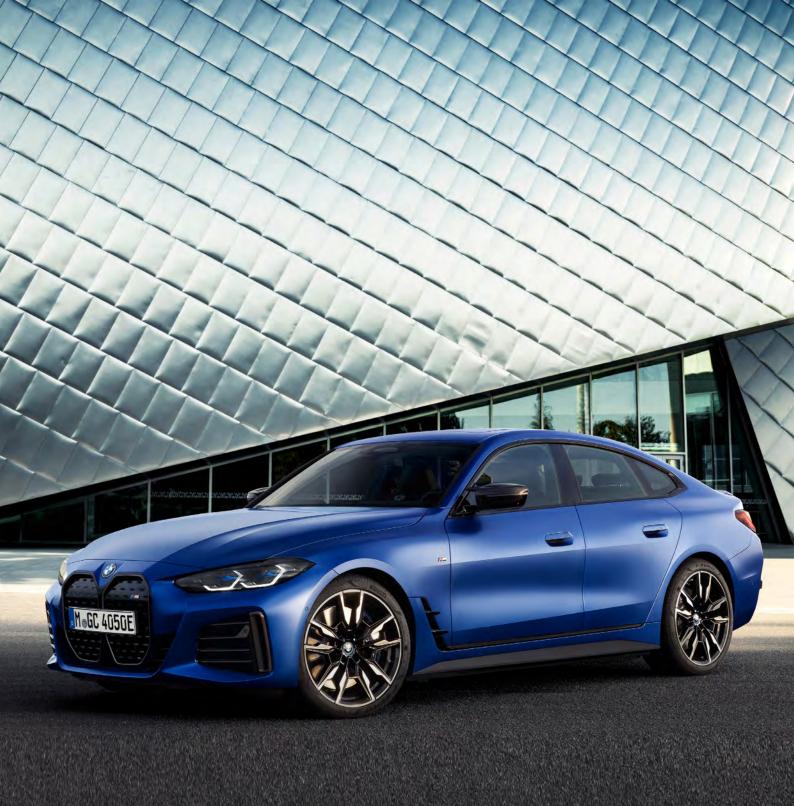

## THE ALL-NEW 14 GRAN COUPÉ

|               | Standard<br>(ZAR) | Battery Capacity<br>(kWh) | Electric Range<br>(km) | Electric Consumption<br>(kWh/100km) | Combined Consumption<br>(I/100 km) | CO <sub>2</sub><br>(g/km) | CO <sub>2</sub><br>(Tax) | Fast Charging DC<br>0-80% (hr) | Fast Charging AC<br>0-100% (hr) | Maximum Power<br>(kW/rpm) |     | <b>Acceleration</b> 0 – 100 km/h (s) | <b>Top Speed</b> (km/h) |
|---------------|-------------------|---------------------------|------------------------|-------------------------------------|------------------------------------|---------------------------|--------------------------|--------------------------------|---------------------------------|---------------------------|-----|--------------------------------------|-------------------------|
| i4 M50 xDrive | 1600 000          | 83.9                      | 465 - 510              | 23.3 - 25.6                         | 0                                  | 0                         | 0                        | 1.38                           | 8.25                            | 400                       | 795 | 3.9                                  | 225                     |