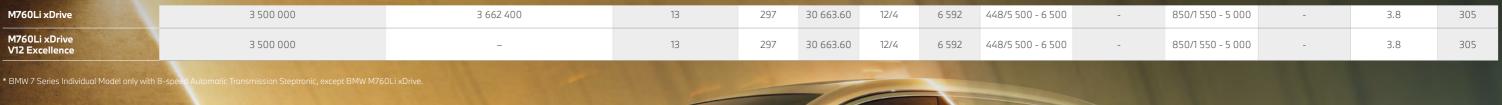

3 662 400            | 13                                 | 297                             | 30 663.60                | 12/4                      | 6 592            | 448/5 500 - 6 500         | -                             | 850/1 550 - 5 000                 | -                              | 3.8                                  | 305                     |
| M760Li yDrive    |                          |                         |                      |                                    |                                 |                          |                           |                  |                           |                               |                                   |                                |                                      |                         |





### THE NEW 8

### GRAN COUPÉ, COUPÉ, CONVERTIBLE AND M8

| PETROL                     | <b>M Sport</b><br>(ZAR)  | Combined Consumption<br>(I/100 km) | <b>CO<sub>2</sub></b><br>(g/km) | CO <sub>2</sub><br>(Tax) | <b>Engine</b><br>(Layout) | Capacity<br>(cc) | <b>Maximum Power</b><br>(kW/rpm) | <b>Maximum Torque</b><br>(Nm/rpm) | <b>Acceleration</b><br>0 – 100 km/h (s) | <b>Top Speed</b><br>(km/h) |
|----------------------------|--------------------------|------------------------------------|---------------------------------|--------------------------|---------------------------|------------------|----------------------------------|-----------------------------------|-----------------------------------------|----------------------------|
| 840i Gran Coupé            | 1770 000