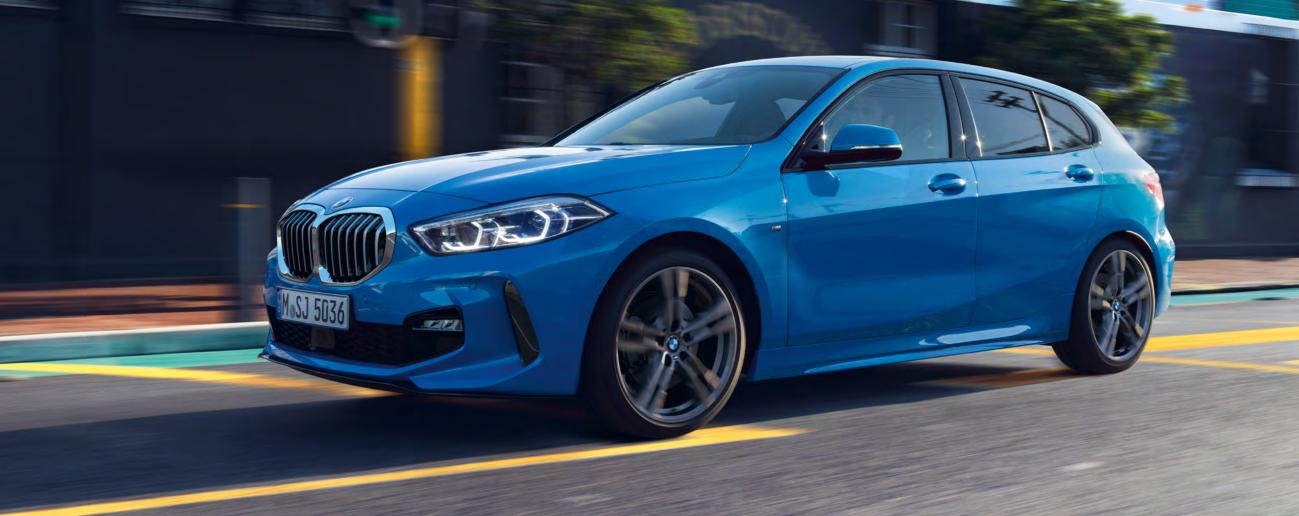

# \*\*BMWMODEL RANGE PRICE LIST.

**APRIL 2022.** 

| PETROL             | Standard Model<br>(ZAR) | Sport Line<br>(ZAR)     | M Sport<br>(ZAR)        | Combined Consumption<br>(I/100 km) | <b>CO<sub>2</sub></b><br>(g/km) | <b>CO₂</b><br>(Tax)      | Engine<br>(Layout)        | Capacity<br>(cc)        | Maximum Power<br>(kW/rpm)        | Maximum Torque<br>(Nm/rpm)        | Acceleration<br>0 – 100 km/h (s)        | <b>Top Speed</b> (km/h) | M     |
|--------------------|-------------------------|-------------------------|-------------------------|------------------------------------|---------------------------------|--------------------------|---------------------------|-------------------------|----------------------------------|-----------------------------------|-----------------------------------------|-------------------------|-------|
| 118i Sports Hatch  | 619 000                 | 641700                  | 654 700                 | 5.9                                | 135                             | 6 072.00                 | 3/4                       | 1499                    | 103/4 600 - 6 500                | 220/1 480 - 4 200                 | 8.5                                     | 211                     | M     |
| 128ti Sports Hatch | 735 000                 | -                       | -                       | 6.8                                | 156                             | 9 259.80                 | 4/4                       | 1998                    | 180/5 000 - 6 500                | 380/1500 - 4000                   | 6.3                                     | 243                     | -     |
|                    |                         |                         |                         |                                    |                                 |                          |                           | Mary Call To            |                                  |                                   |                                         |                         | -     |
| DIESEL             | Standard Model<br>(ZAR) | Sport Line<br>(ZAR)     | <b>M Sport</b><br>(ZAR) | Combined Consumption<br>(I/100 km) | <b>CO<sub>2</sub></b><br>(g/km) | CO <sub>2</sub><br>(Tax) | <b>Engine</b><br>(Layout) | <b>Capacity</b><br>(cc) | Maximum Power<br>(kW/rpm)        | Maximum Torque<br>(Nm/rpm)        | <b>Acceleration</b> 0 – 100 km/h (s)    | <b>Top Speed</b> (km/h) |       |
| 118d Sports Hatch  | 665 000                 | 687 700                 | 700 700                 | 4.7                                | 123                             | 4 250.40                 | 4/4                       | 1995                    | 110/4 000                        | 380/1750 - 2500                   | 8.4                                     | 214                     |       |
|                    |                         | THE RESERVE             |                         |                                    |                                 |                          |                           |                         |                                  |                                   |                                         |                         |       |
| M<br>AUTOMOBILES   |                         | Standard Model<br>(ZAR) |                         | Combined Consumption<br>(I/100 km) | <b>CO₂</b><br>(g/km)            | CO <sub>2</sub><br>(Tax) | <b>Engine</b><br>(Layout) | Capacity<br>(cc)        | <b>Maximum Power</b><br>(kW/rpm) | <b>Maximum Torque</b><br>(Nm/rpm) | <b>Acceleration</b><br>0 – 100 km/h (s) | Top Speed<br>(km/h)     |       |
| M135i xDrive       |                         | 899 000                 |                         | 7.5                                | 171                             | 11 536.80                | 4/4                       | 1998                    | 225/5 000 - 6 250                | 450/1750 - 4 500                  | 4.8                                     | 250                     | -Con- |