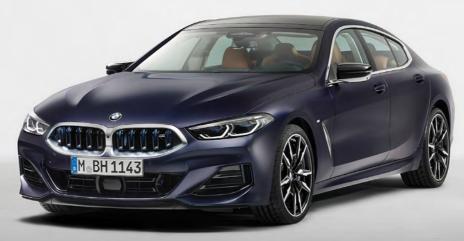

### RECOMMENDED RETAIL PRICE, ENGINE SPECIFICATIONS AND PERFORMANCE

| PETROL           | Standard<br>(ZAR)  | <b>M Sport</b><br>(ZAR) | Combined Consumption<br>(I/100 km) | <b>CO<sub>2</sub></b><br>(g/km) | CO <sub>2</sub><br>(Tax) | <b>Engine</b><br>(Layout) | Capacity<br>(cc)        | Maximum Power<br>(kW/rpm)        | <b>Maximum Torque</b><br>(Nm/rpm) | <b>Acceleration</b> 0 – 100 km/h (s) | <b>Top Speed</b> (km/h) |
|------------------|--------------------|-------------------------|------------------------------------|---------------------------------|--------------------------|---------------------------|-------------------------|----------------------------------|-----------------------------------|--------------------------------------|-------------------------|
| 530i             | 981 500            | 1 055 100               | 6.7                                | 154                             | 8 956.20                 | 4/4                       | 1998                    | 185/5 200 - 6 500                | 350/1 450 - 4 800                 | 6.4                                  | 250                     |
|                  |                    |                         |                                    |                                 |                          |                           |                         |                                  |                                   |                                      |                         |
| DIESEL           | Standard<br>(ZAR)  | <b>M Sport</b><br>(ZAR) | Combined Consumption<br>(I/100 km) | <b>CO₂</b><br>(g/km)            | <b>CO₂</b><br>(Tax)      | <b>Engine</b><br>(Layout) | <b>Capacity</b><br>(cc) | <b>Maximum Power</b><br>(kW/rpm) | <b>Maximum Torque</b><br>(Nm/rpm) | <b>Acceleration</b> 0 – 100 km/h (s) | <b>Top Speed</b> (km/h) |
| 520d             | 981 500            | 1 043 900               | 5.2                                | 137                             | 6 375.60                 | 4/4                       | 1995                    | 140/4 000                        | 400/1750 - 2500                   | 7.5                                  | 235                     |
|                  |                    |                         |                                    |                                 |                          |                           |                         |                                  |                                   |                                      |                         |
| M<br>AUTOMOBILES | <b>Stan</b><br>(ZA |                         | Combined Consumption<br>(I/100 km) | CO <sub>2</sub><br>(g/km)       | CO <sub>2</sub><br>(Tax) | <b>Engine</b><br>(Layout) | Capacity<br>(CC)        | Maximum Power<br>(kW/rpm)        | Maximum Torque<br>(Nm/rpm)        | <b>Acceleration</b> 0 – 100 km/h (s) | <b>Top Speed</b> (km/h) |
| M550i xDrive     | 1 489              | 9 100                   | 10.7                               | 246                             | 22 921.80                | 8/4                       | 4 395                   | 390/5 500 - 6 000                | 750/1 800 - 4 600                 | 3.8                                  | 250                     |
| M5 Competition   | 2 307              | ' 800                   | 10.6                               | 243                             | 22 466.40                | 8/4                       | 4 395                   | 460/6 000                        | 750/1 800 - 5 860                 | 3.3                                  | 305                     |