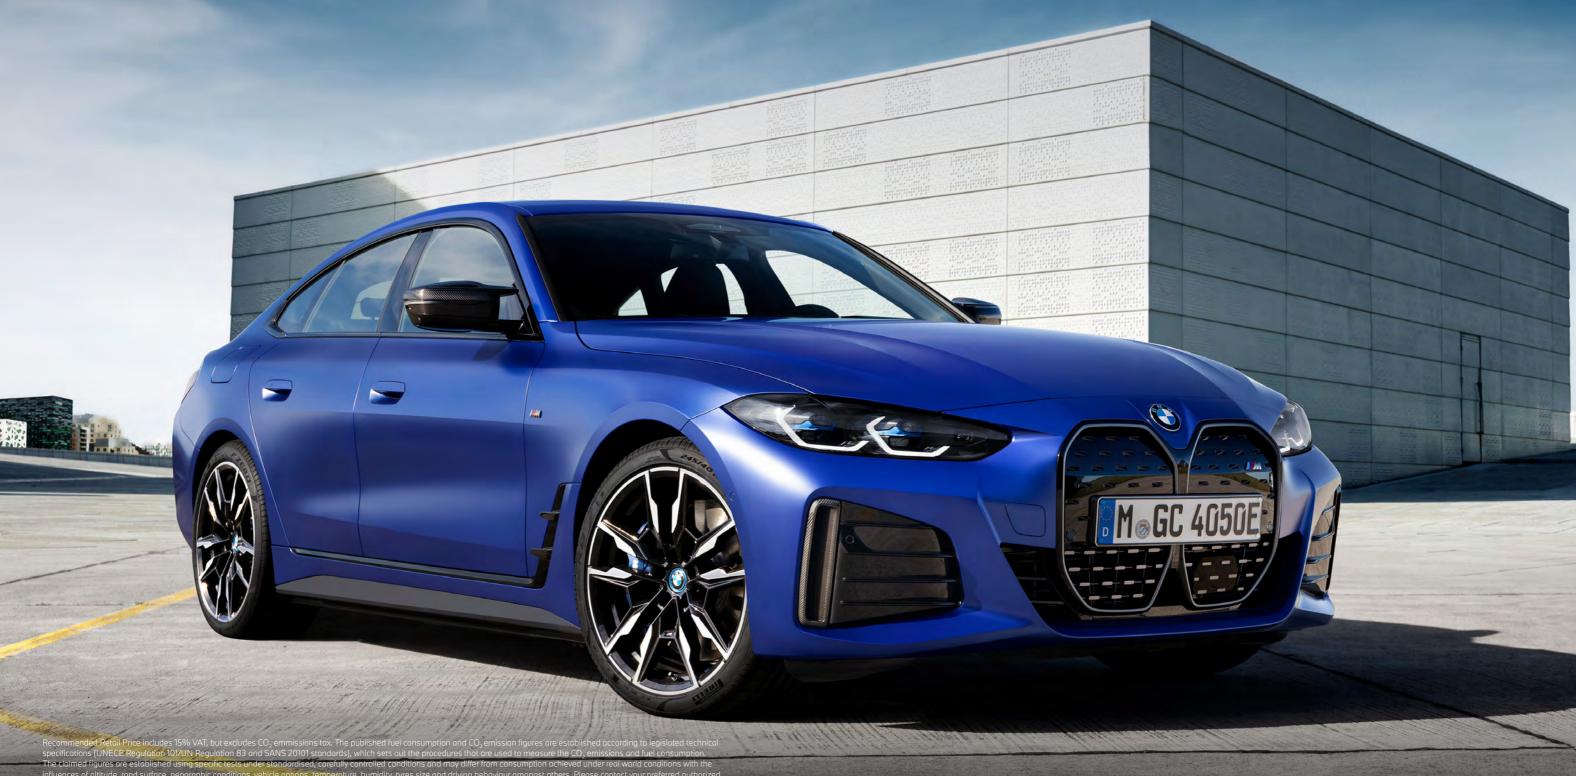

## THE ALL-NEW 14 GRAN COUPÉ

|               | Standard<br>(ZAR) | Battery Capacity<br>(kWh) | Electric Range<br>(km) | Electric Consumption<br>(kWh/100km) | Combined Consumption<br>(I/100 km) | CO <sub>2</sub><br>(g/km) | CO <sub>2</sub><br>(Tax) | Fast Charging DC<br>0-80% (hr) | Fast Charging AC<br>0-100% (hr) | Maximum Power<br>(kW/rpm) |     | <b>Acceleration</b> 0 – 100 km/h (s) | <b>Top Speed</b> (km/h) |
|---------------|-------------------|---------------------------|------------------------|-------------------------------------|------------------------------------|---------------------------|--------------------------|--------------------------------|---------------------------------|---------------------------|-----|--------------------------------------|-------------------------|
| i4 M50 xDrive | 1600 000          | 83.9                      | 465 - 510              | 23.3 - 25.6                         | 0                                  | 0                         | 0                        | 1.38                           | 8.25                            | 400                       | 795 | 3.9                                  | 225                     |