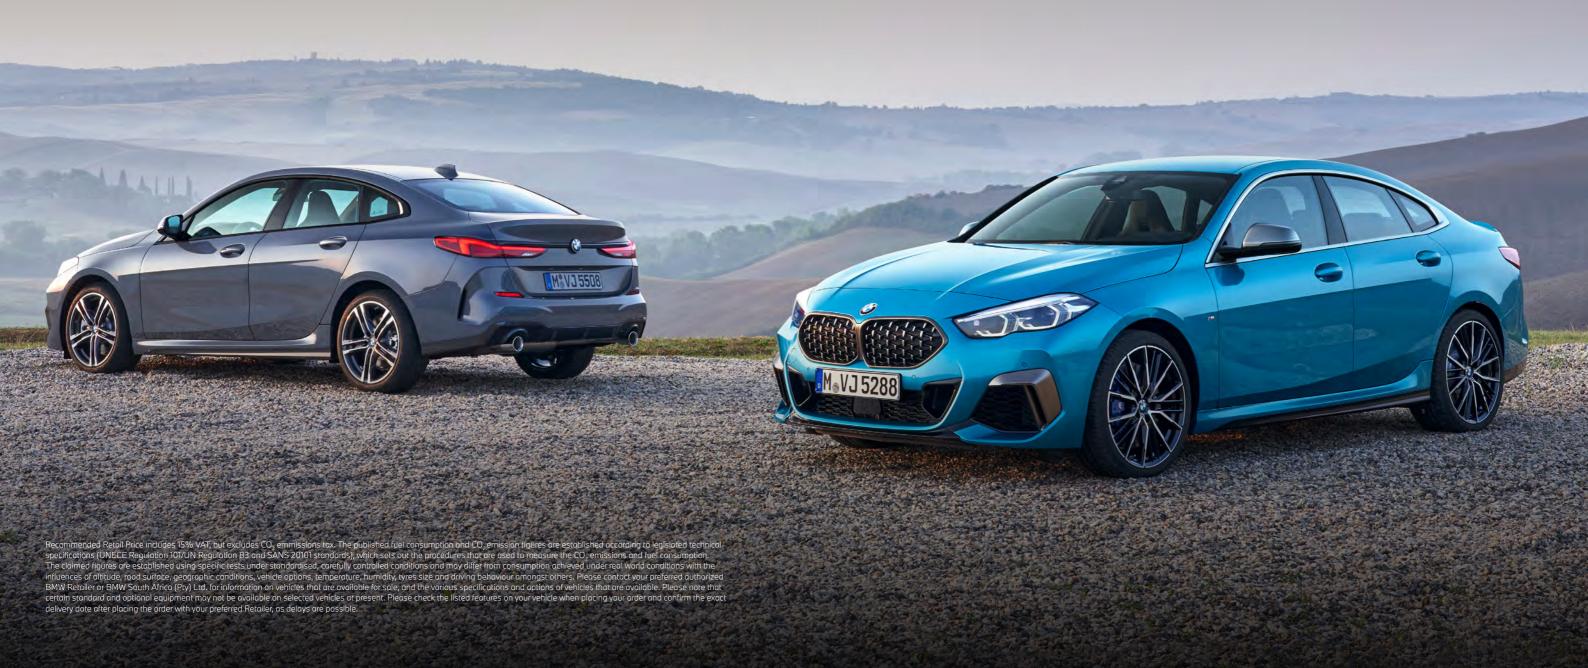

## THE ALL-NEW 4 GRAN COUPÉ

| PETROL                  | M Sport<br>(ZAR)         | Combined Consumption<br>(I/100 km) | CO <sub>2</sub><br>(g/km) | CO <sub>2</sub><br>(Tax) | <b>Engine</b><br>(Layout) | Capacity<br>(cc)        | Maximum Power<br>(kW/rpm)        | Maximum Torque<br>(Nm/rpm)        | Acceleration<br>0 – 100 km/h (s)     | Top Speed<br>(km/h)        |
|-------------------------|--------------------------|------------------------------------|---------------------------|--------------------------|---------------------------|-------------------------|----------------------------------|-----------------------------------|--------------------------------------|----------------------------|
| 420i Gran Coupé         | 890 000                  | 6.5                                | 149                       | 8 197.20                 | 4/4                       | 1998                    | 135/5 000 - 6 500                | 300/1350 - 4 000                  | 7.9                                  | 235                        |
|                         |                          |                                    |                           |                          |                           |                         |                                  |                                   |                                      |                            |
| DIESEL                  | <b>M Sport</b><br>(ZAR)  | Combined Consumption<br>(I/100 km) | CO <sub>2</sub><br>(g/km) | CO <sub>2</sub><br>(Tax) | <b>Engine</b><br>(Layout) | <b>Capacity</b><br>(cc) | Maximum Power<br>(kW/rpm)        | <b>Maximum Torque</b><br>(Nm/rpm) | <b>Acceleration</b> 0 – 100 km/h (s) | <b>Top Speed</b><br>(km/h) |
| 420d Gran Coupé         | 940 000                  | 4.9                                | 130                       | 5 313.00                 | 4/4                       | 1995                    | 140/4 000 - 4 000                | 400/1750 - 2 500                  | 7.5                                  | 233                        |
|                         |                          |                                    |                           |                          |                           | 7 /                     |                                  |                                   |                                      |                            |
| M AUTOMOBILES           | <b>Standard</b><br>(ZAR) | Combined Consumption<br>(I/100 km) | <b>CO₂</b><br>(g/km)      | CO <sub>2</sub><br>(Tax) | <b>Engine</b><br>(Layout) | <b>Capacity</b><br>(cc) | <b>Maximum Power</b><br>(kW/rpm) | Maximum Torque<br>(Nm/rpm)        | <b>Acceleration</b> 0 – 100 km/h (s) | <b>Top Speed</b><br>(km/h) |
| M440i xDrive Gran Coupé | 1300 000                 | 8.2                                | 187                       | 13 965.60                | 6/4                       | 2 998                   | 285/5 800 - 6 500                | 500/1 900 - 5 000                 | 4.7                                  | 250                        |