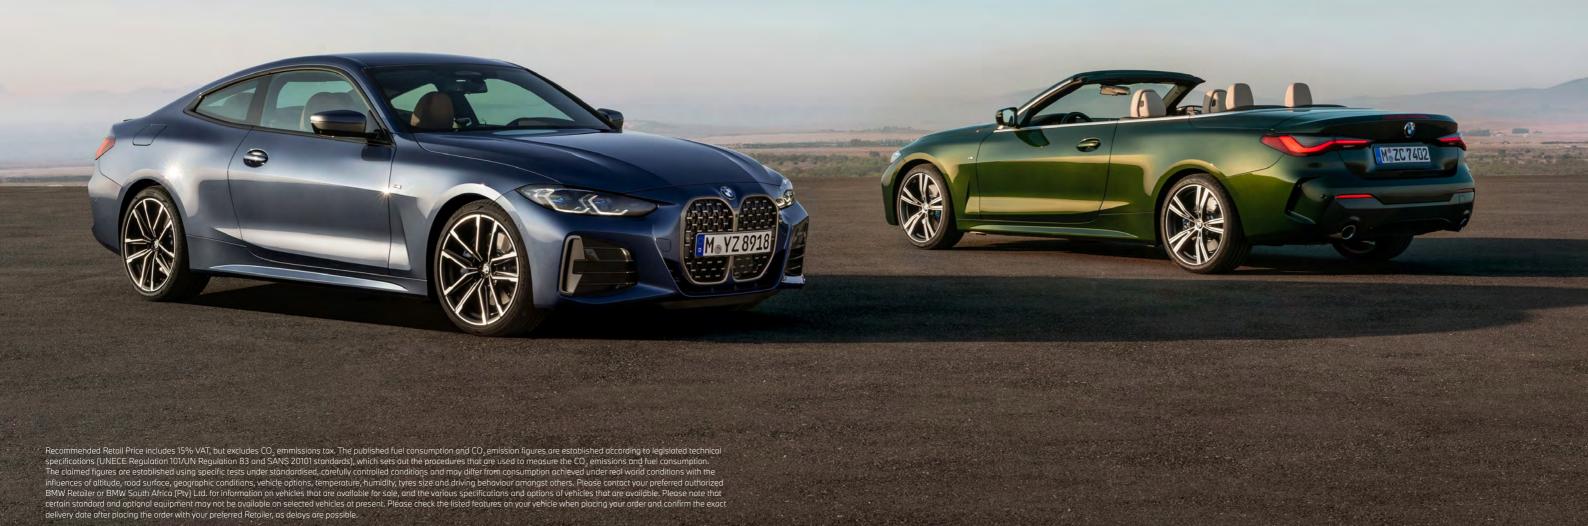

### THE 4 COUPÉ AND CONVERTIBLE

| PETROL           | Standard<br>(ZAR)        | M Sport<br>(ZAR)        | Combined Consumption<br>(I/100 km) | <b>CO<sub>2</sub></b><br>(g/km) | CO <sub>2</sub><br>(Tax) | <b>Engine</b><br>(Layout) | Capacity<br>(cc)        | Maximum Power<br>(kW/rpm)     | Maximum Torque<br>(Nm/rpm)        | <b>Acceleration</b><br>0 – 100 km/h (s) | <b>Top Speed</b><br>(km/h) |
|------------------|--------------------------|-------------------------|------------------------------------|---------------------------------|--------------------------|---------------------------|-------------------------|-------------------------------|-----------------------------------|-----------------------------------------|----------------------------|
| 420i Coupé       | 794 400                  | 844 300                 | 6.4                                | 146                             | 7 741.80                 | 4/4                       | 1998                    | 135/5 000 - 6 000             | 300/1350 - 4 000                  | 7.5                                     | 240                        |
| 420i Convertible | 923 200                  | 975 700                 | 6.6                                | 152                             | 8 652.60                 | 4/4                       | 1998                    | 135/5 000 - 6 500             | 300/1350 - 4000                   | 8.2                                     | 236                        |
|                  |                          |                         |                                    |                                 |                          |                           |                         |                               |                                   |                                         |                            |
| DIESEL           | <b>Standard</b><br>(ZAR) | <b>M Sport</b><br>(ZAR) | Combined Consumption<br>(I/100 km) | <b>CO<sub>2</sub></b><br>(g/km) | CO <sub>2</sub><br>(Tax) | <b>Engine</b><br>(Layout) | <b>Capacity</b><br>(cc) | <b>Maximum Power</b> (kW/rpm) | <b>Maximum Torque</b><br>(Nm/rpm) | <b>Acceleration</b> 0 – 100 km/h (s)    | <b>Top Speed</b><br>(km/h) |
| 420d Coupé       | 844100                   | 894 00                  | 4.8                                | 127                             | 4 857.60                 | 4/4                       | 1995                    | 140/4 000                     | 400/1750 - 2500                   | 7.2                                     | 240                        |

| M AUTOMOBILES            | <b>Standard</b><br>(ZAR) | Combined Consumption<br>(I/100 km) | <b>CO₂</b><br>(g/km) | <b>CO₂</b><br>(Tax) | <b>Engine</b><br>(Layout) | <b>Capacity</b><br>(cc) | Maximum Power<br>(kW/rpm) | <b>Maximum Torque</b><br>(Nm/rpm) | <b>Acceleration</b> 0 – 100 km/h (s) | <b>Top Speed</b><br>(km/h) |
|--------------------------|--------------------------|------------------------------------|----------------------|---------------------|---------------------------|-------------------------|---------------------------|-----------------------------------|--------------------------------------|----------------------------|
| M440i xDrive Coupé       | 1227 400                 | 7.8                                | 178                  | 12 599.40           | 6/4                       | 2 998                   | 285/5 800 - 6 500         | 500/1 900 - 5 000                 | 4.5                                  | 250                        |
| M440i xDrive Convertible | 1353 400                 | 8.2                                | 188                  | 14 117.40           | 6/4                       | 2 998                   | 285/5 800 - 6 500         | 500/1 900 - 5 000                 | 4.9                                  | 250                        |
| M4 Competition Coupé RWD | 1 940 000                | 9.6                                | 221                  | 19 126.80           | 6/4                       | 2 993                   | 375/6 250                 | 650/2750 - 5500                   | 3.9                                  | 290                        |
|                          | 1980 000                 | 10.2                               | 232                  | 20 796.60           | 6/4                       | 2 993                   | 375/6 250                 | 650/2750 - 5500                   | 3.5                                  | 290                        |
|                          | 2100 000                 | 10.4                               | 237                  | 21 555.60           | 6/4                       | 2 993                   | 375/6 250                 | 650/2750 - 5500                   | 3.7                                  | 280                        |