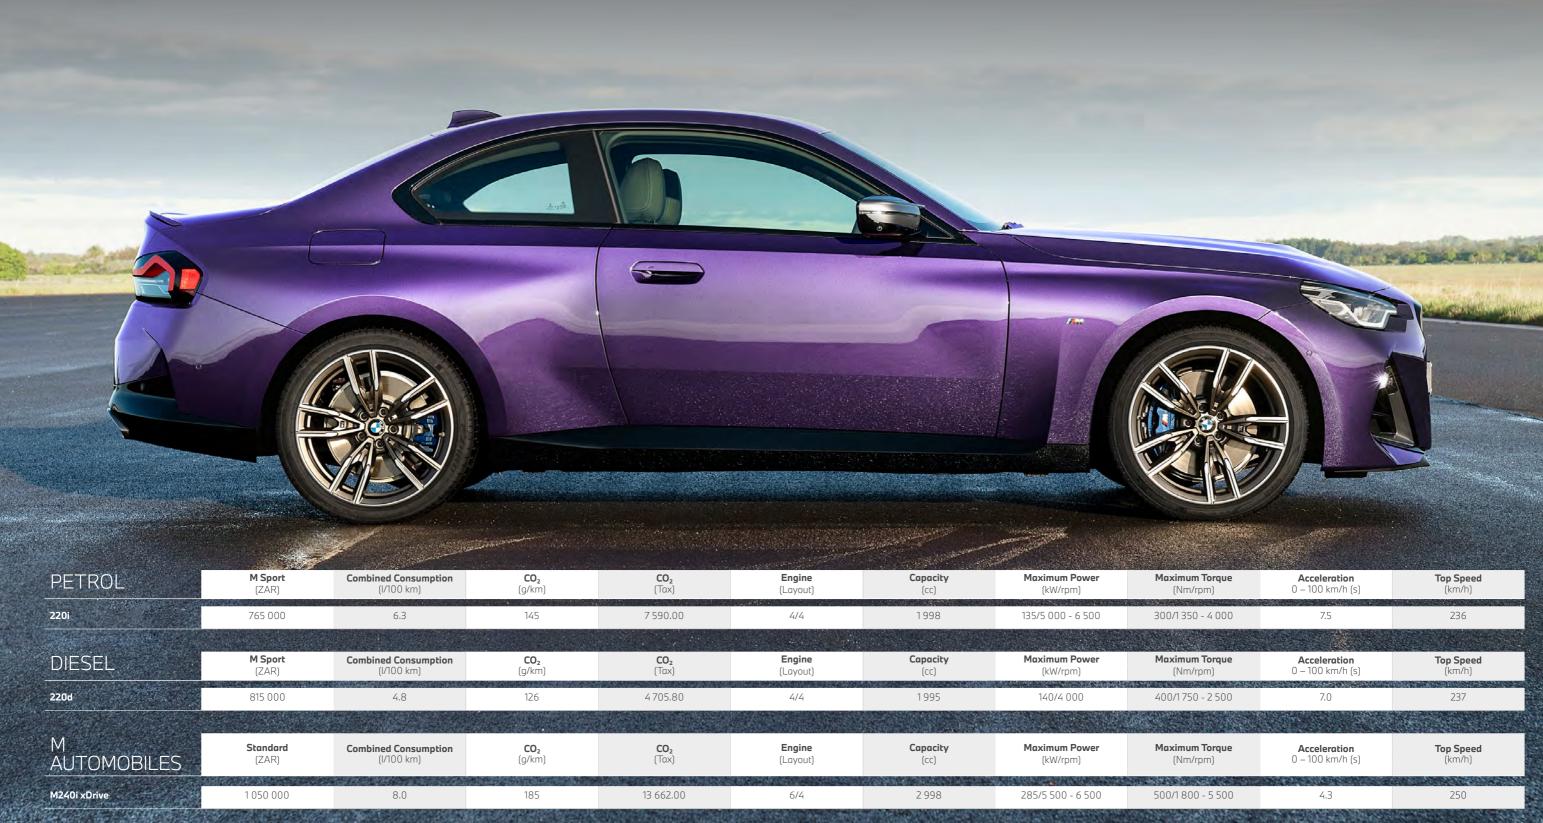

## THE 2 GRAN COUPÉ

| PETROL           | Standard<br>(ZAR) | Sport Line<br>(ZAR)     | M Sport<br>(ZAR) | Combined Consumption<br>(I/100 km) | <b>CO<sub>2</sub></b><br>(g/km) | CO <sub>2</sub><br>(Tax) | <b>Engine</b><br>(Layout) | Capacity<br>(cc) | Maximum Power<br>(kW/rpm)        | Maximum Torque<br>(Nm/rpm) | <b>Acceleration</b> 0 – 100 km/h (s) | <b>Top Speed</b> (km/h) |
|------------------|-------------------|-------------------------|------------------|------------------------------------|---------------------------------|--------------------------|---------------------------|------------------|----------------------------------|----------------------------|--------------------------------------|-------------------------|
| 218i             | 665 000           | 687 700                 | 700 700          | 5.9                                | 135                             | 6 072.00                 | 3/4                       | 1 499            | 103/4 600 - 6 500                | 220/1 480 - 4 200          | 8.7                                  | 213                     |
| 220i             | 735 000           | 757 700                 | 770 700          | 6.3                                | 145                             | 7 590.00                 | 4/4                       | 1998             | 141/5 000 - 6 000                | 280/1350 - 4600            | 7.1                                  | 238                     |
|                  |                   |                         |                  |                                    |                                 |                          |                           |                  |                                  |                            |                                      |                         |
| DIESEL           | Standard<br>(ZAR) | Sport Line<br>(ZAR)     | M Sport<br>(ZAR) | Combined Consumption<br>(I/100 km) | <b>CO<sub>2</sub></b><br>(g/km) | CO <sub>2</sub><br>(Tax) | <b>Engine</b><br>(Layout) | Capacity<br>(cc) | Maximum Power<br>(kW/rpm)        | Maximum Torque<br>(Nm/rpm) | <b>Acceleration</b> 0 – 100 km/h (s) | <b>Top Speed</b> (km/h) |
| 218d             | 725 000           | 747 700                 | 760 700          | 4.8                                | 127                             | 4 857.60                 | 4/4                       | 1995             | 110/4 000                        | 350/1750 - 2500            | 8.5                                  | 221                     |
|                  |                   |                         |                  |                                    |                                 |                          |                           |                  |                                  |                            |                                      |                         |
| M<br>AUTOMOBILES |                   | Standard Model<br>(ZAR) |                  | Combined Consumption<br>(I/100 km) | <b>CO₂</b><br>(g/km)            | CO <sub>2</sub><br>(Tax) | <b>Engine</b><br>(Layout) | Capacity<br>(cc) | <b>Maximum Power</b><br>(kW/rpm) | Maximum Torque<br>(Nm/rpm) | Acceleration<br>0 – 100 km/h (s)     | <b>Top Speed</b> (km/h) |
| M235i            |                   | 949 000                 |                  | 7.6                                | 173                             | 11 840.40                | 4/4                       | 1998             | 225/5 000 - 6 250                | 450/1 750 - 4 500          | 4.9                                  | 250                     |