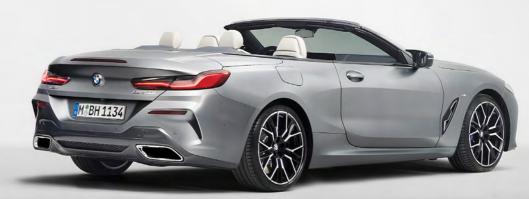

### RECOMMENDED RETAIL PRICE, ENGINE SPECIFICATIONS AND PERFORMANCE

| PETROL           | Standard<br>(ZAR)  | <b>M Sport</b><br>(ZAR) | Combined Consumption<br>(I/100 km) | <b>CO<sub>2</sub></b><br>(g/km) | CO <sub>2</sub><br>(Tax) | <b>Engine</b><br>(Layout) | Capacity<br>(cc)        | Maximum Power<br>(kW/rpm)        | <b>Maximum Torque</b><br>(Nm/rpm) | <b>Acceleration</b> 0 – 100 km/h (s) | <b>Top Speed</b> (km/h) |
|------------------|--------------------|-------------------------|------------------------------------|---------------------------------|--------------------------|---------------------------|-------------------------|----------------------------------|-----------------------------------|--------------------------------------|-------------------------|
| 530i             | 981 500            | 1 055 100               | 6.7                                | 154                             | 8 956.20                 | 4/4                       | 1998                    | 185/5 200 - 6 500                | 350/1 450 - 4 800                 | 6.4                                  | 250                     |
|                  |                    |                         |                                    |                                 |                          |                           |                         |                                  |                                   |                                      |                         |
| DIESEL           | Standard<br>(ZAR)  | <b>M Sport</b><br>(ZAR) | Combined Consumption<br>(I/100 km) | <b>CO₂</b><br>(g/km)            | <b>CO₂</b><br>(Tax)      | <b>Engine</b><br>(Layout) | <b>Capacity</b><br>(cc) | <b>Maximum Power</b><br>(kW/rpm) | <b>Maximum Torque</b><br>(Nm/rpm) | <b>Acceleration</b> 0 – 100 km/h (s) | <b>Top Speed</b> (km/h) |
| 520d             | 981 500            | 1 043 900               | 5.2                                | 137                             | 6 375.60                 | 4/4                       | 1995                    | 140/4 000                        | 400/1750 - 2500                   | 7.5                                  | 235                     |
|                  |                    |                         |                                    |                                 |                          |                           |                         |                                  |                                   |                                      |                         |
| M<br>AUTOMOBILES | <b>Stan</b><br>(ZA |                         | Combined Consumption<br>(I/100 km) | CO <sub>2</sub><br>(g/km)       | CO <sub>2</sub><br>(Tax) | <b>Engine</b><br>(Layout) | Capacity<br>(CC)        | Maximum Power<br>(kW/rpm)        | Maximum Torque<br>(Nm/rpm)        | <b>Acceleration</b> 0 – 100 km/h (s) | <b>Top Speed</b> (km/h) |
| M550i xDrive     | 1 489              | 9 100                   | 10.7                               | 246                             | 22 921.80                | 8/4                       | 4 395                   | 390/5 500 - 6 000                | 750/1 800 - 4 600                 | 3.8                                  | 250                     |
| M5 Competition   | 2 307              | ' 800                   | 10.6                               | 243                             | 22 466.40                | 8/4                       | 4 395                   | 460/6 000                        | 750/1 800 - 5 860                 | 3.3                                  | 305                     |