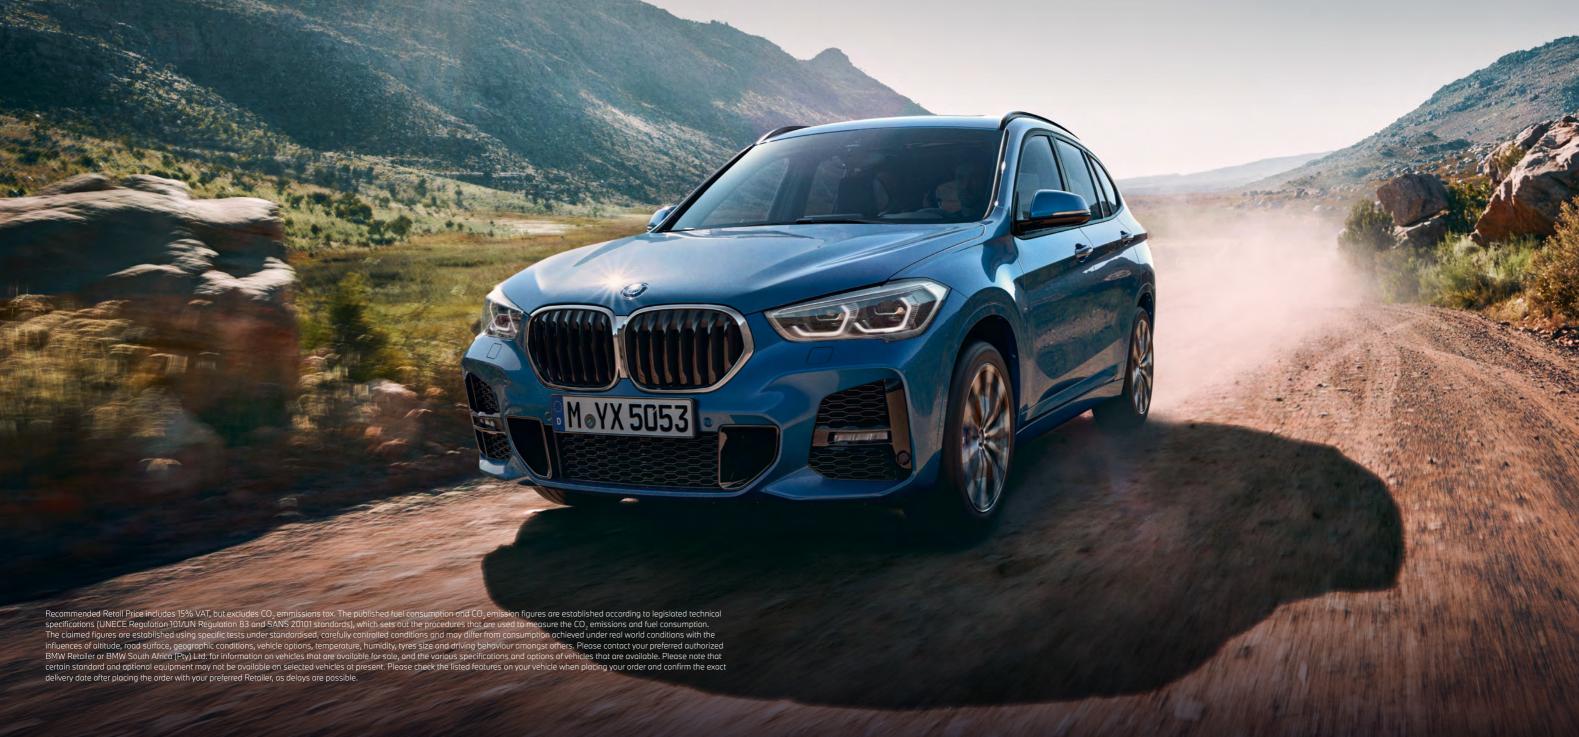

mum Torque              | Acceleration                         | Top Speed<br>(km/h)     |
|              | (ZAR)                    | (ZAR)            | (ZAR)            | (I/100 km)                         | (g/km)                       | (Tax)                    | (Layout)                  | (cc)             | (kW/rpm)                         | (Nm/rpm)                    | 0 – 100 km/h (s)                     | (km/h)                  |
| X1 sDrive18d | (ZAR)<br>674 200         | (ZAR)<br>701 200 | (ZAR)<br>717 400 | (I/100 km)<br>5.1                  | (g/km)<br>140                | (Tax)<br>6 831.00        | (Layout)                  | (cc)<br>1995     | (kW/rpm)<br>110/4 000            | (Nm/rpm)<br>330/1750 - 2750 | 0 – 100 km/h (s)<br>9.2              | (km/h)<br>205           |



### THE X2 SPORT ACTIVITY COUPÉ

| SPURT ACTIVITY      | Y COUPE          |                    |                                    |                              |                          |                           |                  |                           |                            |                                      |                         |
|---------------------|------------------|--------------------|------------------------------------|------------------------------|--------------------------|---------------------------|------------------|---------------------------|----------------------------|--------------------------------------|-------------------------|
| PETROL              | M Sport<br>(ZAR) | M Sport X<br>(ZAR) | Combined Consumption<br>(I/100 km) | <b>CO<su