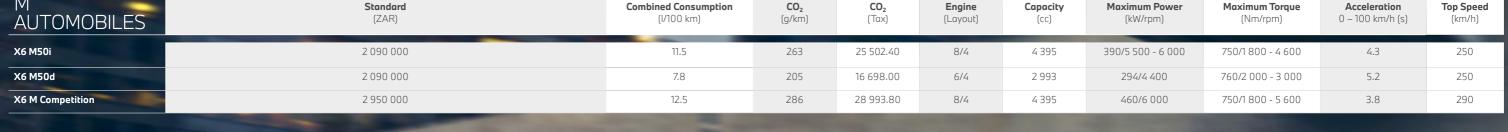

Recommended Retail Prices in Rand, subject to change without prior notice. Recommended retail price includes 15% VAT, but excludes CO<sub>2</sub> emissions tax. The Recommended Retail Prices shown includes the price of a 5 year/100 000 km Motorplan. The Purchaser/Buyer may elect to opt out of 5 year/100 000 km Motorplan at the point of purchase of a new vehicle.

The published fuel consumption and CO<sub>2</sub> emission figures are established according to legislated technical specifications (UNECE Regulation 101/UN Regulation 83 and SANS 20101 standards), which sets out the procedures that are used to measure the CO<sub>2</sub> emissions and fuel consumption. The claimed figures are established using specific tests under standardised, carefully controlled conditions and may differ from consumption achieved under real world conditions with the influences of altitude, road surface, geographic conditions, vehicle options, temperature, humidity, tyres size and driving behaviour amongst others.